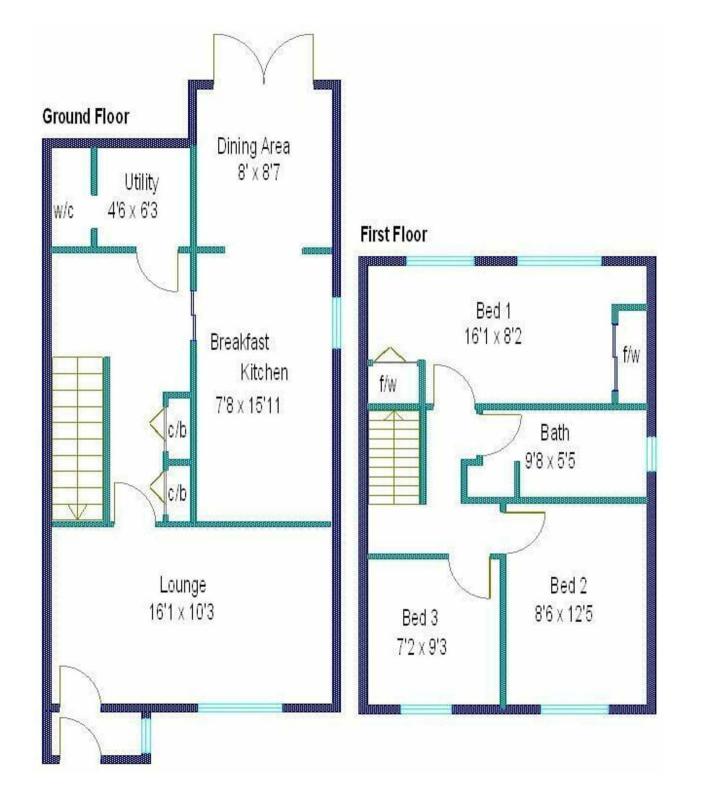

## Coventry, Coventry

Charming 3-bed end-of-terrace home with spacious layout, modern kitchen/diner, large drive, gardens, gas central heating, and double glazing. Perfect for families, ready for personal touches. Move-in ready with no chain. Create your dream space! Council Tax band: A

Tenure: Freehold

EPC Energy Efficiency Rating: C

EPC Environmental Impact Rating: C

- End Of Terraced Home
- Large Plot
- 3 Bedrooms
- Bathroom & WC
- Lounge
- Modern Kitchen / Diner
- Large Drive
- Gardens To Rear And Side
- Gas Central Heating Double Glazing
- In Need Of Slight Modernisation No Chain