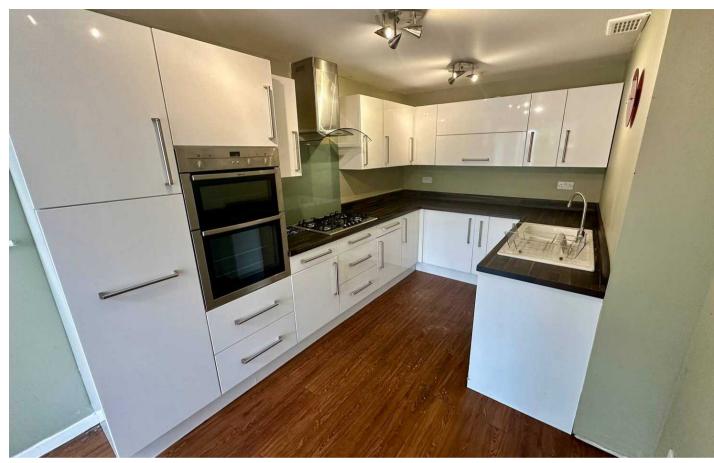

## Coventry, Coventry

Charming 3-bed end-of-terrace home with spacious layout, modern kitchen/diner, large drive, gardens, gas central heating, and double glazing. Perfect for families, ready for personal touches. Move-in ready with no chain. Create your dream space! Council Tax band: A

Tenure: Freehold

EPC Energy Efficiency Rating: C

EPC Environmental Impact Rating: C

- End Of Terraced Home
- Large Plot
- 3 Bedrooms
- Bathroom & WC
- Lounge
- Modern Kitchen / Diner
- Large Drive
- Gardens To Rear And Side
- Gas Central Heating Double Glazing
- In Need Of Slight Modernisation No Chain