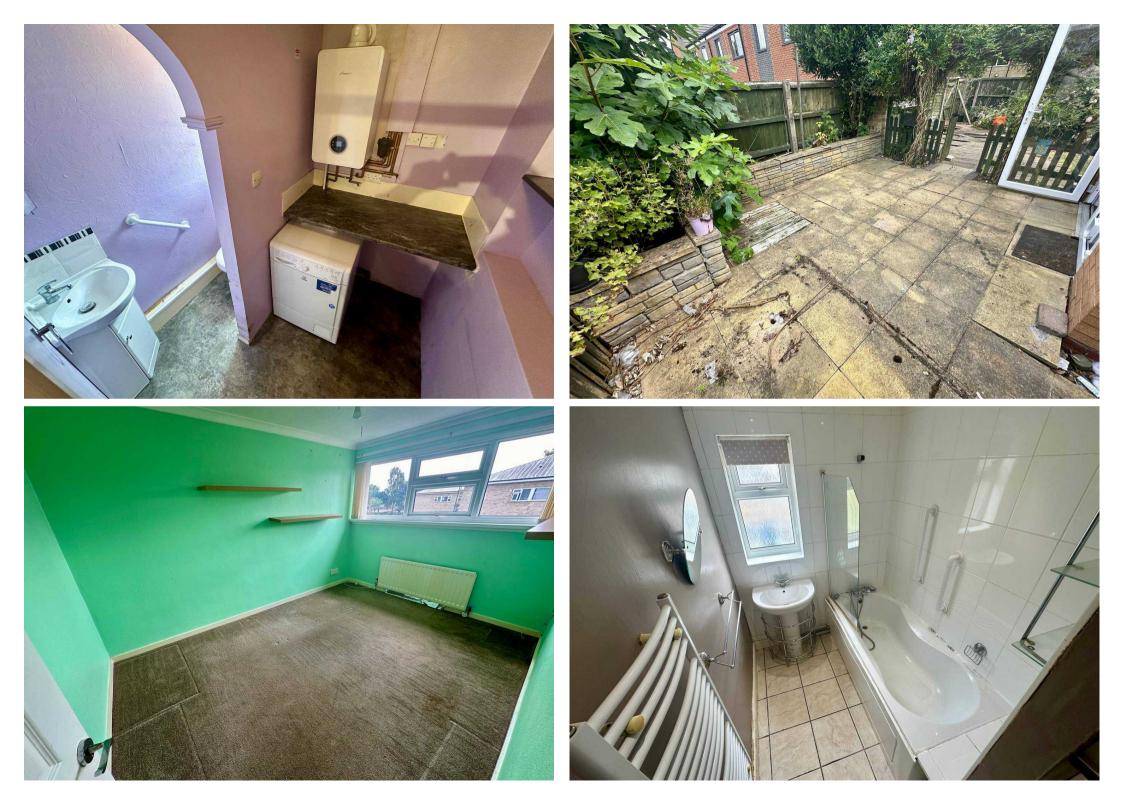

## Coventry, Coventry

Charming 3-bed end-of-terrace home with spacious layout, modern kitchen/diner, large drive, gardens, gas central heating, and double glazing. Perfect for families, ready for personal touches. Move-in ready with no chain. Create your dream space! Council Tax band: A

Tenure: Freehold

EPC Energy Efficiency Rating: C

EPC Environmental Impact Rating: C

- End Of Terraced Home
- Large Plot
- 3 Bedrooms
- Bathroom & WC
- Lounge
- Modern Kitchen / Diner
- Large Drive
- Gardens To Rear And Side
- Gas Central Heating Double Glazing
- In Need Of Slight Modernisation No Chain