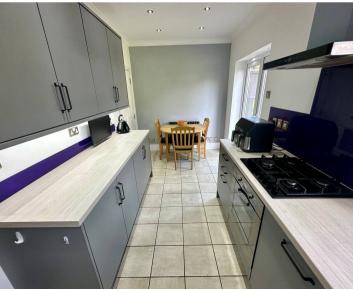

- Superb Larger Than Average Semi Detached Home
- 4 Bedrooms
- Bathroom & En-Suite
- Lovely Lounge With Feature Bay Window And Feature Fire
- Superb Dining Room With Feature French Doors To Rear Garden And Feature Fire
- Amazing Kitchen / Diner With French Doors To Rear Garden
- Secure Gates, Drive, Garage And Beautiful Gardens. Rear Office / Hobby Room
- Lovely Quiet Cul-De-Sac
- Gas Central Heating UPVC Double Glazing
- EPC TBC & No Chain