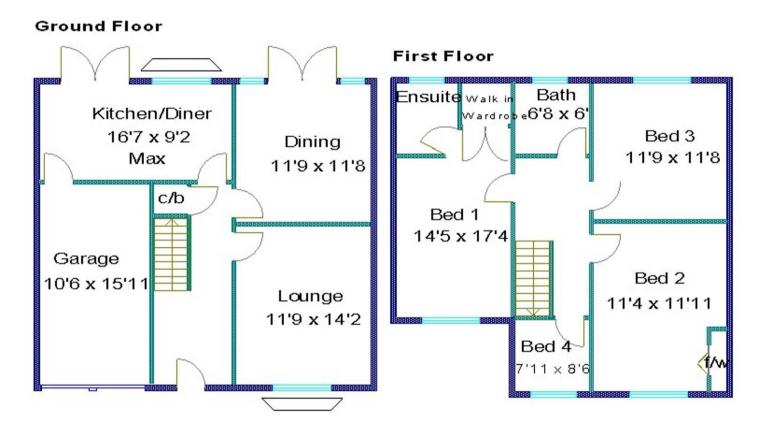

## 32 Tile Hill Lane

Coventry, Coventry

Indulge in luxury & comfort in this elegant 4-bed semi-detached house on a quiet cul-de-sac. Featuring a beautiful lounge, stunning dining room with French doors, spacious kitchen/diner, secure gates, garage, and lush gardens. Enjoy tranquil Gardens perfect for relaxation and entertaining. No Chain Council Tax band: C

- Superb Larger Than Average Semi Detached Home
- 4 Bedrooms
- Bathroom & En-Suite
- Lovely Lounge With Feature Bay Window And Feature Fire
- Superb Dining Room With Feature French Doors To Rear Garden And Feature Fire
- Amazing Kitchen / Diner With French Doors To Rear Garden
- Secure Gates, Drive, Garage And Beautiful Gardens. Rear Office / Hobby Room
- Lovely Quiet Cul-De-Sac
- Gas Central Heating UPVC Double Glazing
- EPC TBC & No Chain