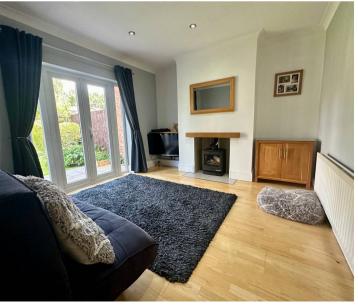

- Superb Larger Than Average Semi Detached Home
- 4 Bedrooms
- Bathroom & En-Suite
- Lovely Lounge With Feature Bay Window And Feature Fire
- Superb Dining Room With Feature French Doors To Rear Garden And Feature Fire
- Amazing Kitchen / Diner With French Doors To Rear Garden
- Secure Gates, Drive, Garage And Beautiful Gardens. Rear Office / Hobby Room
- Lovely Quiet Cul-De-Sac
- Gas Central Heating UPVC Double Glazing
- EPC TBC & No Chain