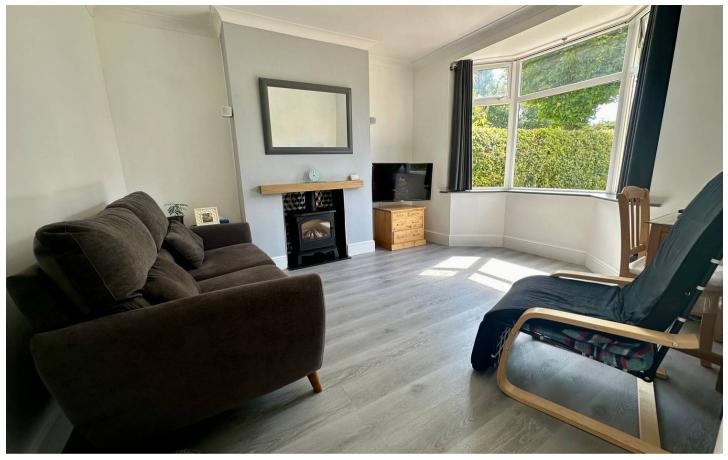

- Superb Larger Than Average Semi Detached Home
- 4 Bedrooms
- Bathroom & En-Suite
- Lovely Lounge With Feature Bay Window And Feature Fire
- Superb Dining Room With Feature French Doors To Rear Garden And Feature Fire
- Amazing Kitchen / Diner With French Doors To Rear Garden
- Secure Gates, Drive, Garage And Beautiful Gardens. Rear Office / Hobby Room
- Lovely Quiet Cul-De-Sac
- Gas Central Heating UPVC Double Glazing
- EPC TBC & No Chain