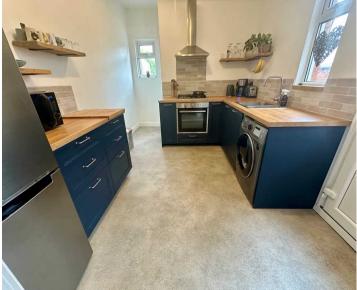

## 13 Queensland Avenue

Coventry, Coventry

Stunning mid-terraced home blending modern comfort with classic charm. 2 double bedrooms, newly fitted kitchen, beautiful lounge with feature fire, dining room, charming garden, and luxurious family bathroom. Perfect for first-time buyers or families seeking style and convenience.

Council Tax band: B

Tenure: Freehold

EPC Energy Efficiency Rating: D

EPC Environmental Impact Rating: D

- Stunning Terraced Home
- 2 Double Bedrooms
- Stunning Newly Fitted Kitchen
- Beautiful Lounge With Feature Fire
- Lovely Dining Room With Feature Fire
- Ground Floor WC & Stunning Family Bathroom
- Outstanding Rear Garden
- Gas Central Heating UPVC Double Glazing
- Filled With Character And Charm
- CHECK OUT MY FLOOR PLAN AND VIDEO