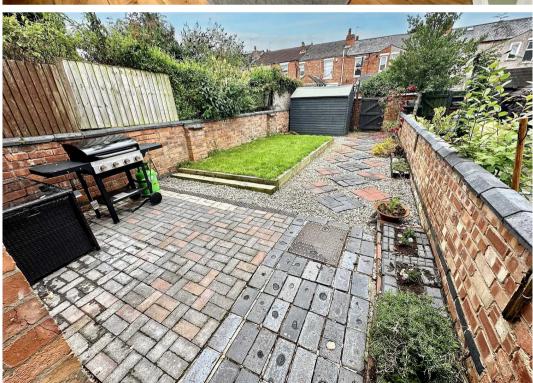

## 13 Queensland Avenue

Coventry, Coventry

Stunning mid-terraced home blending modern comfort with classic charm. 2 double bedrooms, newly fitted kitchen, beautiful lounge with feature fire, dining room, charming garden, and luxurious family bathroom. Perfect for first-time buyers or families seeking style and convenience.

Council Tax band: B

Tenure: Freehold

EPC Energy Efficiency Rating: D

EPC Environmental Impact Rating: D

- Stunning Terraced Home
- 2 Double Bedrooms
- Stunning Newly Fitted Kitchen
- Beautiful Lounge With Feature Fire
- Lovely Dining Room With Feature Fire
- Ground Floor WC & Stunning Family Bathroom
- Outstanding Rear Garden
- Gas Central Heating UPVC Double Glazing
- Filled With Character And Charm
- CHECK OUT MY FLOOR PLAN AND VIDEO