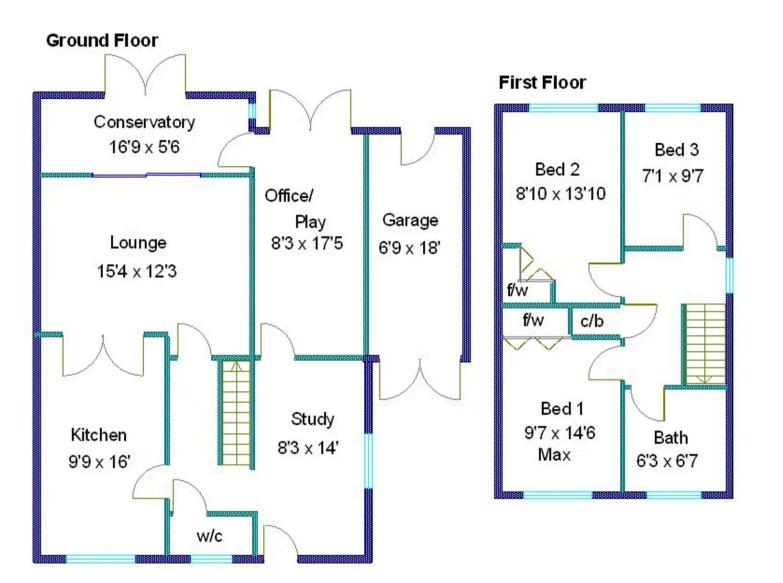

## 110 Stonebury Avenue

Coventry, Coventry

Beautiful 3-bed link detached house with spacious layout, breakfast kitchen, lounge with conservatory, study/playroom, drive, garage, and lovely gardens. Stay warm with gas central heating and double glazing. Ideal for family living and entertaining. Make it yours today! Schedule a viewing.

Council Tax band: D

Tenure: Freehold

EPC Energy Efficiency Rating: D

EPC Environmental Impact Rating: D

- Larger Than Average Detached Home
- CHECK OUT MY FLOOR PLAN
- Bathroom & WC
- Breakfast Kitchen
- Lounge & Conservatory
- Study / Play Room
- Drive & Garage
- Gas Central Heating Double Glazing
- Drive, Garage And Lovely Gardens