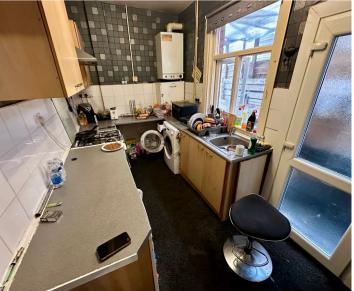

## 14 Parkstone Road

Coventry, Coventry

Traditional Terraced Home - Excellent Local
Amenities - 3 Bedrooms - Lounge - Dining Room
- Fitted Kitchen - Gardens To Front And Rear Family Bathroom - Gas Central Heating - Double
Glazing - Let Agreed At £780PM - Needs Slight
Modernisation But Offering Excellent Value For
Money - Call Today
Council Tax band: A

Tenure: Freehold

EPC Energy Efficiency Rating: E

EPC Environmental Impact Rating: E

- Traditional Terraced Home
- Lounge
- Dining Room
- Fitted Kitchen
- Family Bathroom
- Gas Central Heating Upvc Double Glazing
- Gardens To Front & Rear
- Let At £780 PM
- EPC TBC