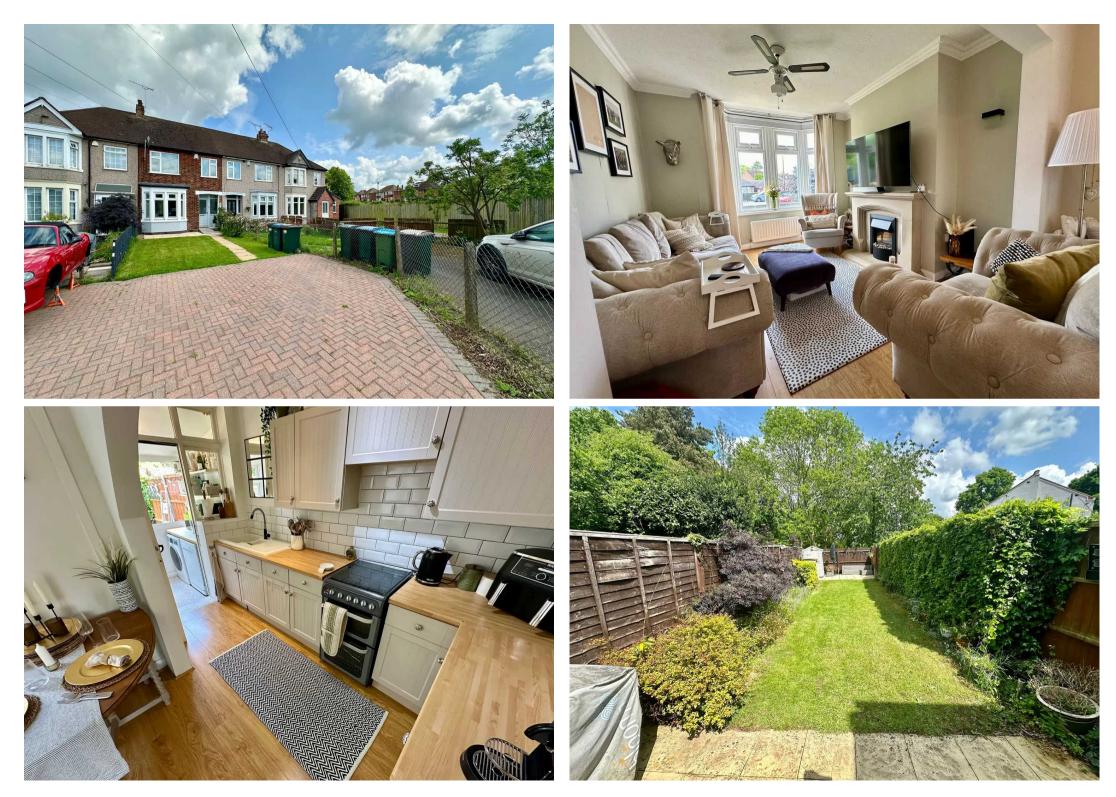

## 27 Dell Close

## Coventry, Coventry

Charming 3-bed mid-terraced home in quiet cul de sac. Traditional bayed design, lounge/diner, spacious kitchen/diner, laundry room, WC. Three bedrooms & bright bathroom. Parking for 2 cars, gas heating, UPVC double glazing, private rear garden. Ideal family home! Council Tax band: B

Tenure: Freehold

EPC Energy Efficiency Rating: D

EPC Environmental Impact Rating: D

- Lovely Cul De Sac Location
- Traditional Bayed Home
- Superb Lounge / Diner
- Superb Kitchen / Diner
- Laundry Room & WC
- Drive For 2 Cars
- Lovely Private Rear Garden
- Gas Central Heating UPVC Double Glazing