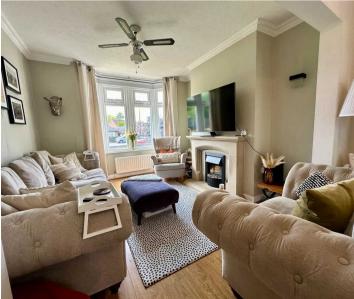

## Coventry, Coventry

Charming 3-bed mid-terraced home in quiet cul de sac. Traditional bayed design, lounge/diner, spacious kitchen/diner, laundry room, WC. Three bedrooms & bright bathroom. Parking for 2 cars, gas heating, UPVC double glazing, private rear garden. Ideal family home! Council Tax band: B

Tenure: Freehold

EPC Energy Efficiency Rating: D

EPC Environmental Impact Rating: D

- Lovely Cul De Sac Location
- Traditional Bayed Home
- Superb Lounge / Diner
- Superb Kitchen / Diner
- Laundry Room & WC
- Drive For 2 Cars
- Lovely Private Rear Garden
- Gas Central Heating UPVC Double Glazing