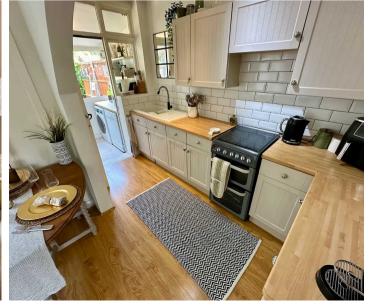

## Coventry, Coventry

Charming 3-bed mid-terraced home in quiet cul de sac. Traditional bayed design, lounge/diner, spacious kitchen/diner, laundry room, WC. Three bedrooms & bright bathroom. Parking for 2 cars, gas heating, UPVC double glazing, private rear garden. Ideal family home! Council Tax band: B

Tenure: Freehold

EPC Energy Efficiency Rating: D

EPC Environmental Impact Rating: D

- Lovely Cul De Sac Location
- Traditional Bayed Home
- Superb Lounge / Diner
- Superb Kitchen / Diner
- Laundry Room & WC
- Drive For 2 Cars
- Lovely Private Rear Garden
- Gas Central Heating UPVC Double Glazing