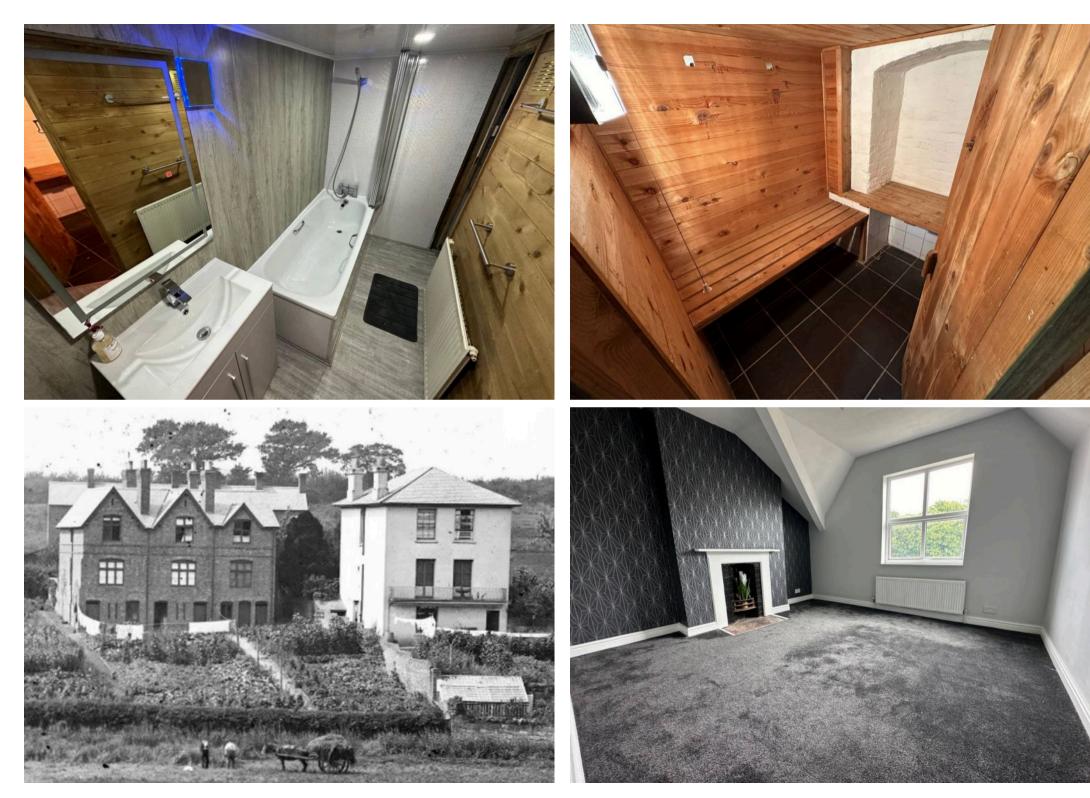

## Coventry, Coventry

A Stunning Period Cottage - Built In The 1800S -Set Over 3 Floors - Stacked With Charm & Character - 2/3 Bedrooms - Lovely Lounge -Dining Room / Bed 3 - Open Plan Kitchen / Diner - SAUNA - Stunning Bathroom - Large Rear Garden - AVAILBLE WITH NO CHAIN - Check Out My Floor Plan And Call Today Council Tax band: A

Tenure: Freehold

EPC Energy Efficiency Rating: C

EPC Environmental Impact Rating: C

- Stunning End Of Terrace Cottage
- Built In The 1880s
- Stunning Lounge With Original Fire
- Lovely Dining Room
- Open Plan Kitchen / Diner
- Gorgeous Bathroom
- Full Sauna
- Gas Central Heating UPVC Double Glazing
- 2 / 3 Bedrooms
- EPC TBC & No Chain