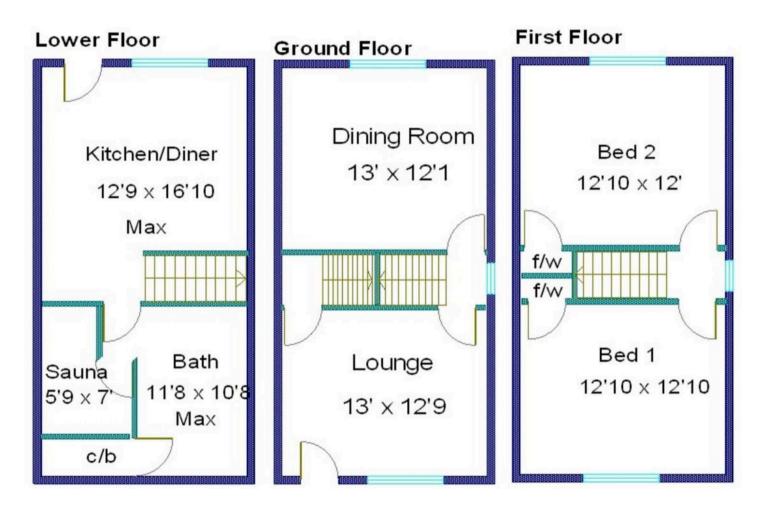

## Coventry, Coventry

A Stunning Period Cottage - Built In The 1800S -Set Over 3 Floors - Stacked With Charm & Character - 2/3 Bedrooms - Lovely Lounge -Dining Room / Bed 3 - Open Plan Kitchen / Diner - SAUNA - Stunning Bathroom - Large Rear Garden - AVAILBLE WITH NO CHAIN - Check Out My Floor Plan And Call Today Council Tax band: A

Tenure: Freehold

EPC Energy Efficiency Rating: C

EPC Environmental Impact Rating: C

- Stunning End Of Terrace Cottage
- Built In The 1880s
- Stunning Lounge With Original Fire
- Lovely Dining Room
- Open Plan Kitchen / Diner
- Gorgeous Bathroom
- Full Sauna
- Gas Central Heating UPVC Double Glazing
- 2 / 3 Bedrooms
- EPC TBC & No Chain