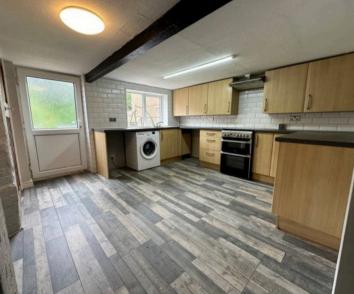

Tenure: Freehold

EPC Energy Efficiency Rating: C

EPC Environmental Impact Rating: C

- Stunning End Of Terrace Cottage
- Built In The 1880s
- Stunning Lounge With Original Fire
- Lovely Dining Room
- Open Plan Kitchen / Diner
- Gorgeous Bathroom
- Full Sauna
- Gas Central Heating UPVC Double Glazing
- 2 / 3 Bedrooms
- EPC TBC & No Chain