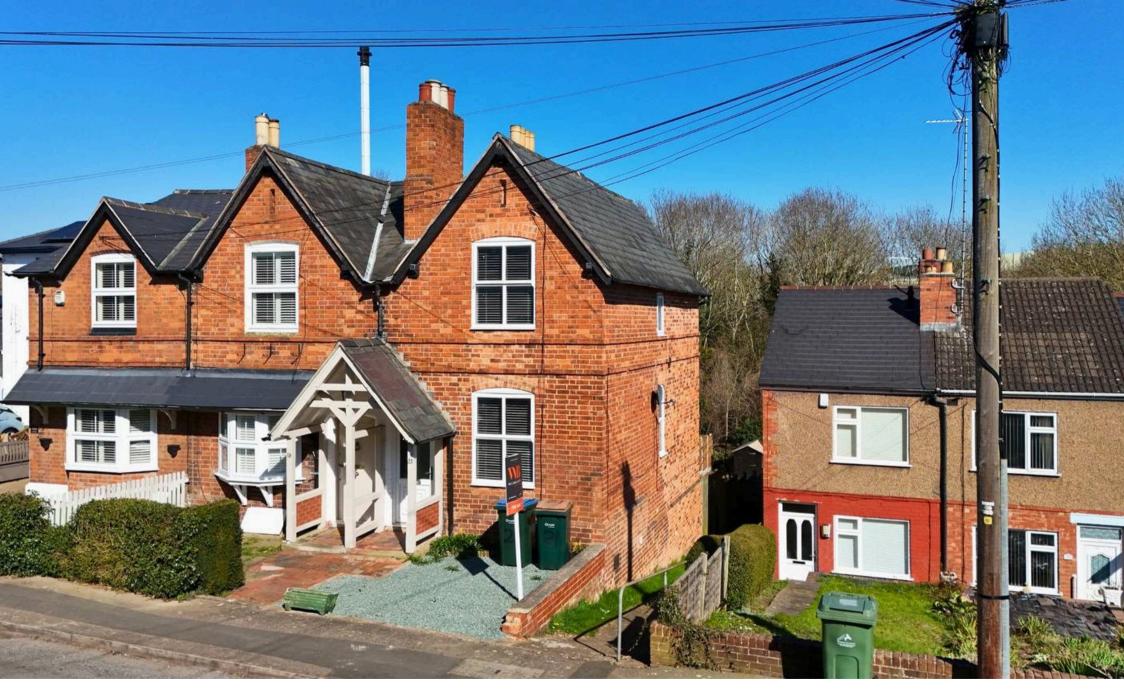

## Coventry, Coventry

A Stunning Period Cottage - Built In The 1800S -Set Over 3 Floors - Stacked With Charm & Character - 2/3 Bedrooms - Lovely Lounge -Dining Room / Bed 3 - Open Plan Kitchen / Diner - SAUNA - Stunning Bathroom - Large Rear Garden - AVAILBLE WITH NO CHAIN - Check Out My Floor Plan And Call Today Council Tax band: A

Tenure: Freehold

EPC Energy Efficiency Rating: C

EPC Environmental Impact Rating: C

- Stunning End Of Terrace Cottage
- Built In The 1880s
- Stunning Lounge With Original Fire
- Lovely Dining Room
- Open Plan Kitchen / Diner
- Gorgeous Bathroom
- Full Sauna
- Gas Central Heating UPVC Double Glazing
- 2 / 3 Bedrooms
- EPC TBC & No Chain