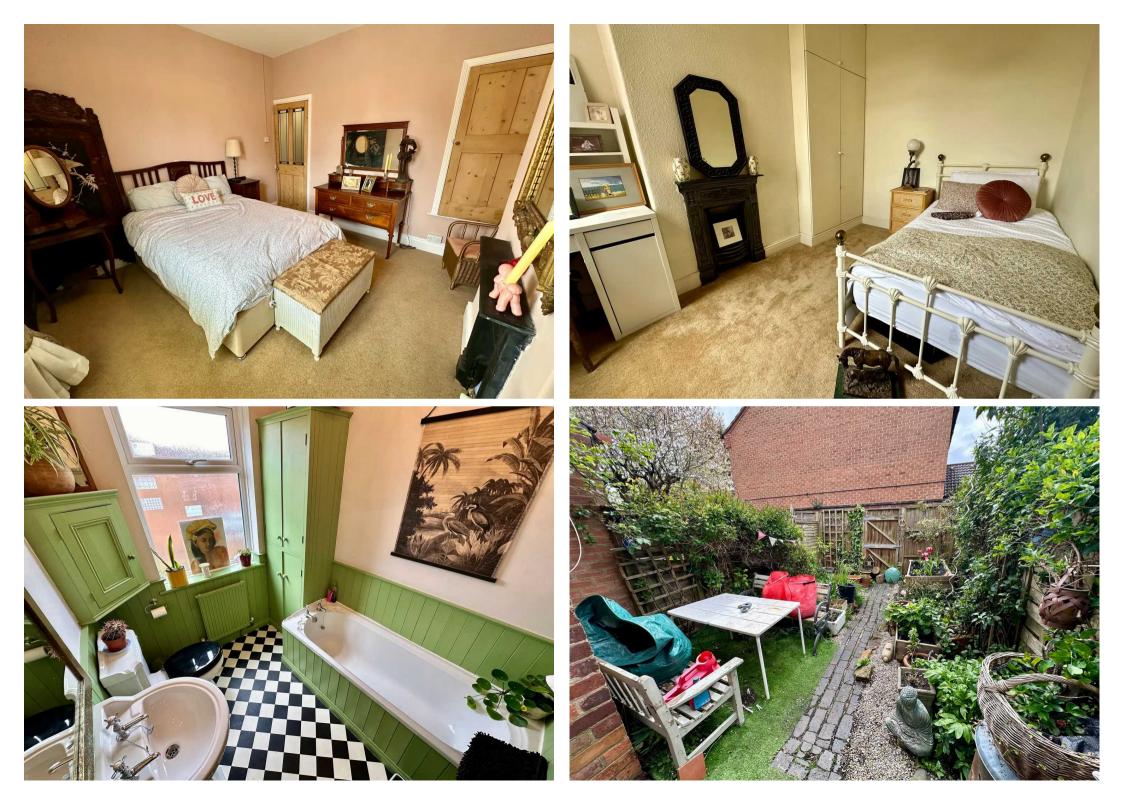

## Coventry, Coventry

Charming 2-bed mid-terraced home near Earlsdon High St. Featuring double bedrooms, lounge with bay window, separate dining room, modern kitchen, bathroom & shower room. Original features, front & rear gardens. Close to shops, cafes & restaurants. Character-filled retreat in sought-after area. Council Tax band: B

Tenure: Freehold

- Traditional Bayed Home
- Set Just Off The Ever Popular Earlsdon High Street
- 2 Double Bedrooms
- Beautiful Lounge With Bay Window
- Dining Room
- Superb Fitted Modern Kitchen
- Shower Room
- Pretty Front & Rear Gardens
- Stacked With Original Features