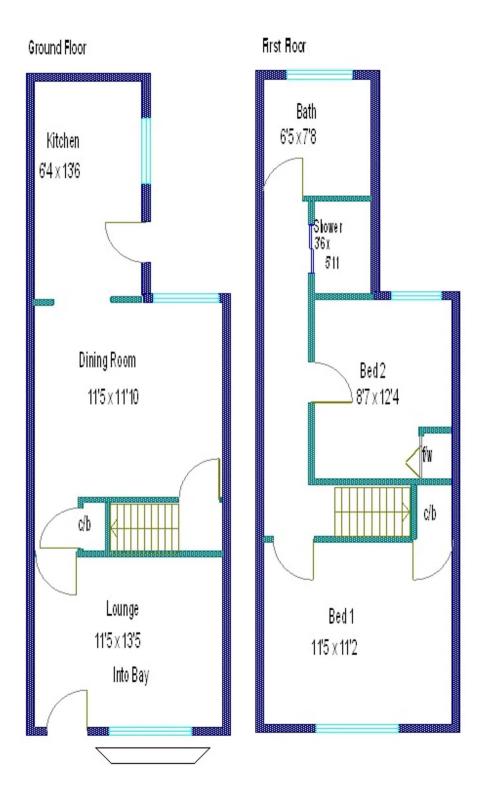

## Coventry, Coventry

Charming 2-bed mid-terraced home near Earlsdon High St. Featuring double bedrooms, lounge with bay window, separate dining room, modern kitchen, bathroom & shower room. Original features, front & rear gardens. Close to shops, cafes & restaurants. Character-filled retreat in sought-after area. Council Tax band: B

Tenure: Freehold

- Traditional Bayed Home
- Set Just Off The Ever Popular Earlsdon High Street
- 2 Double Bedrooms
- Beautiful Lounge With Bay Window
- Dining Room
- Superb Fitted Modern Kitchen
- Shower Room
- Pretty Front & Rear Gardens
- Stacked With Original Features