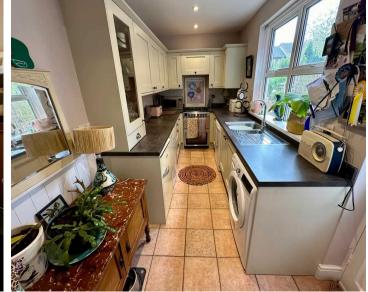

Tenure: Freehold

- Traditional Bayed Home
- Set Just Off The Ever Popular Earlsdon High Street
- 2 Double Bedrooms
- Beautiful Lounge With Bay Window
- Dining Room
- Superb Fitted Modern Kitchen
- Shower Room
- Pretty Front & Rear Gardens
- Stacked With Original Features