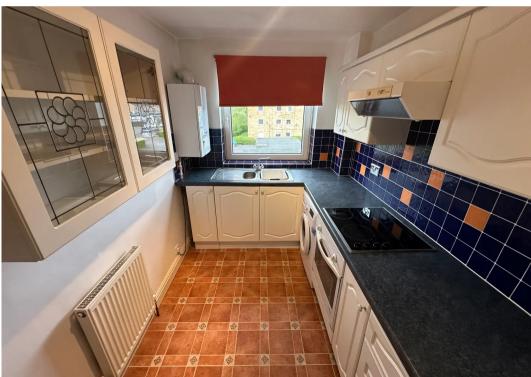

## Malvern House, Coventry

Fantastic 2-bed apartment on top floor with killer views in desirable location. 2 Double Bedrooms, Modern Shower Room, Superb Lounge/Diner, Fitted Kitchen, Gas Central Heating, Double Glazing, 83-year lease, no chain. Check out floor plan/video!
Council Tax band: B

Tenure: Leasehold

- Beautiful Top Floor Apartment
- Desirable Location
- 2 Double Bedrooms
- Modern Shower Room
- Superb Lounge / Diner With Green Views
- Fitted Kitchen
- Gas Central Heating Double Glazing
- Lease With 83 Years
- No Chain
- CHECK OUT MY FLOOR PLAN AND VIDEO