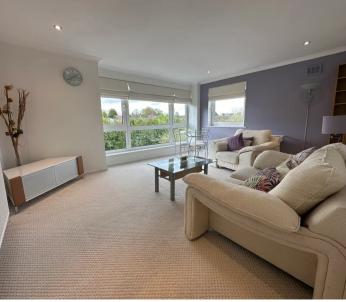

## Malvern House, Coventry

Fantastic 2-bed apartment on top floor with killer views in desirable location. 2 Double Bedrooms, Modern Shower Room, Superb Lounge/Diner, Fitted Kitchen, Gas Central Heating, Double Glazing, 83-year lease, no chain. Check out floor plan/video!
Council Tax band: B

Tenure: Leasehold

- Beautiful Top Floor Apartment
- Desirable Location
- 2 Double Bedrooms
- Modern Shower Room
- Superb Lounge / Diner With Green Views
- Fitted Kitchen
- Gas Central Heating Double Glazing
- Lease With 83 Years
- No Chain
- CHECK OUT MY FLOOR PLAN AND VIDEO