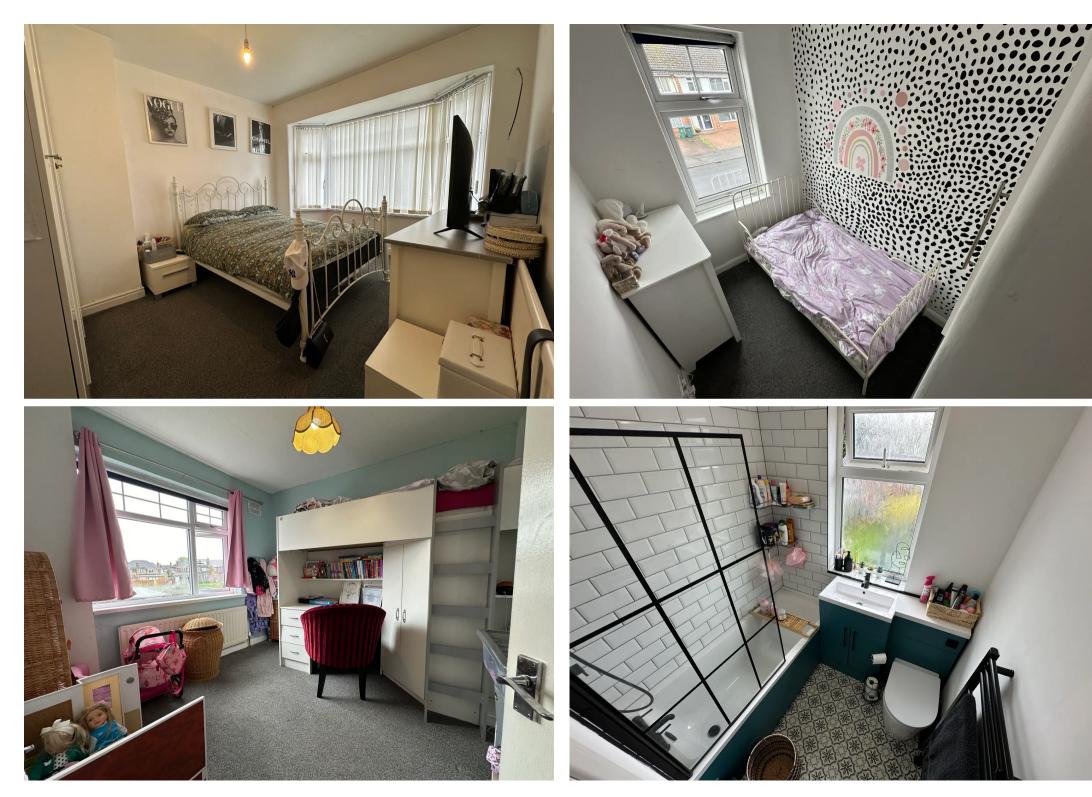

## Coventry, Coventry

Delightful 3-bed mid-terraced in Finham Park catchment. Extended lounge/diner, fitted kitchen, luxury bathroom. Gas heating, UPVC double glazing, garage, drive for 2 cars, lovely rear garden. Outdoor oasis perfect for entertaining. EPC rating C. Council Tax band: C

Tenure: Freehold

EPC Energy Efficiency Rating: D

EPC Environmental Impact Rating: D

- Superb Traditional Terraced Home
- Finham Park Catchment Area
- Lovely Extended Lounge / Diner
- Fitted Kitchen
- Stunning Bathroom
- Gas Central Heating UPVC Double Glazing
- Drive For 2 Cars
- Lovely Rear Garden With Garage
- CHECK OUT MY FLOOR PLAN & VIDEO
- EPC C