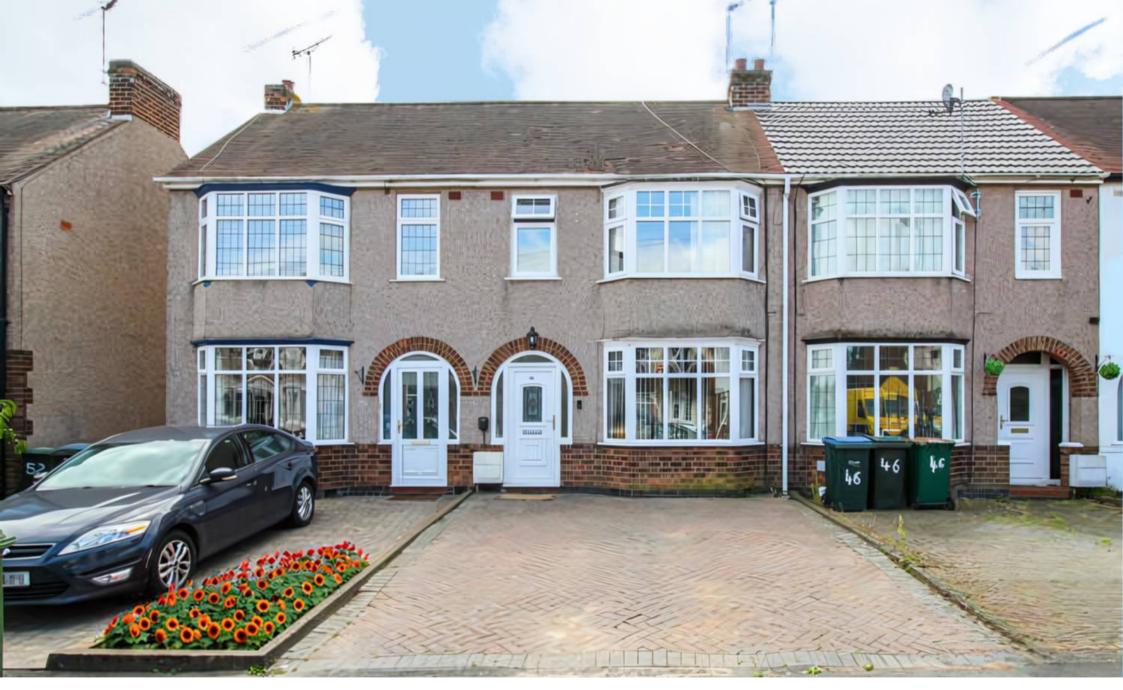

48 Crossway Road, Coventry Offers in Region of £274,950

## 48 Crossway Road

## Coventry, Coventry

Delightful 3-bed mid-terraced in Finham Park catchment. Extended lounge/diner, fitted kitchen, luxury bathroom. Gas heating, UPVC double glazing, garage, drive for 2 cars, lovely rear garden. Outdoor oasis perfect for entertaining. EPC rating C. Council Tax band: C

Tenure: Freehold

EPC Energy Efficiency Rating: D

EPC Environmental Impact Rating: D

- Superb Traditional Terraced Home
- Finham Park Catchment Area
- Lovely Extended Lounge / Diner
- Fitted Kitchen
- Stunning Bathroom
- Gas Central Heating UPVC Double Glazing
- Drive For 2 Cars
- Lovely Rear Garden With Garage
- CHECK OUT MY FLOOR PLAN & VIDEO
- EPC C