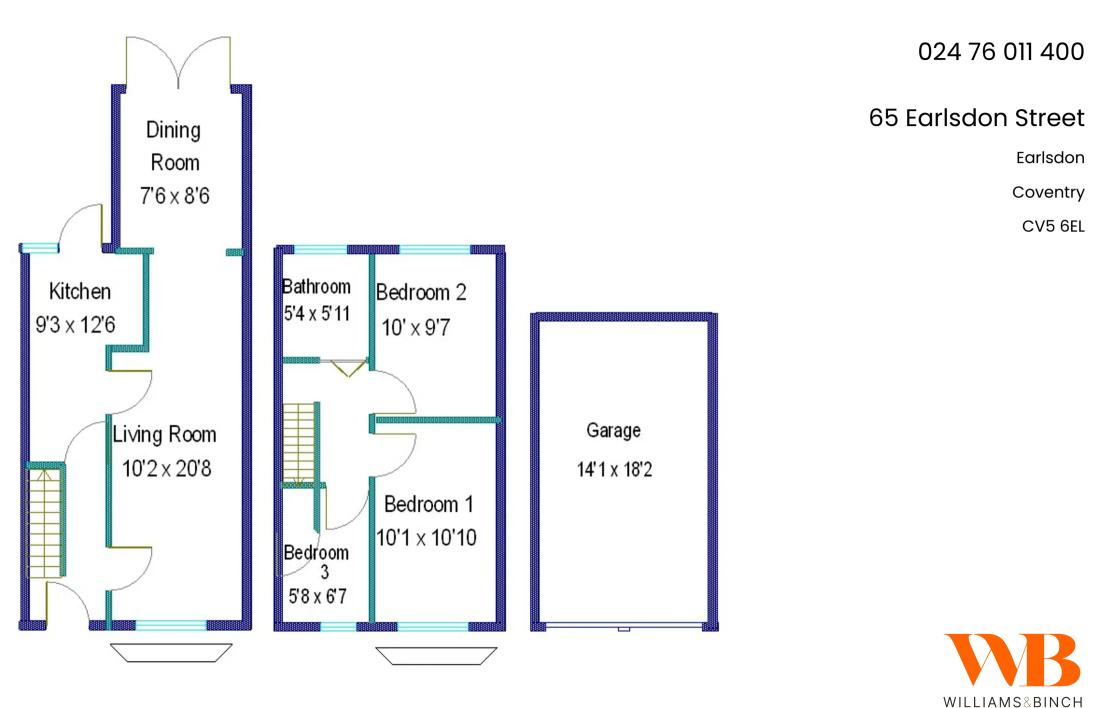

Tenure: Freehold

EPC Energy Efficiency Rating: D

EPC Environmental Impact Rating: D

- Superb Traditional Terraced Home
- Finham Park Catchment Area
- Lovely Extended Lounge / Diner
- Fitted Kitchen
- Stunning Bathroom
- Gas Central Heating UPVC Double Glazing
- Drive For 2 Cars
- Lovely Rear Garden With Garage
- CHECK OUT MY FLOOR PLAN & VIDEO
- EPC C