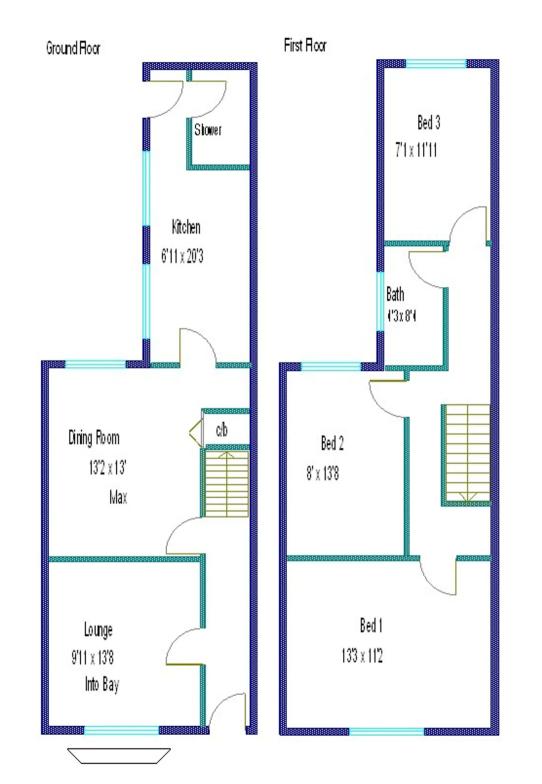

## Coventry, Coventry

Charming 3-bed mid-terrace with inviting lounge, spacious dining room, cook's kitchen, ground floor shower, 3 double bedrooms, family spa bathroom, low maintenance garden. Ideal location with excellent amenities and school catchments. No chain, no stress - make it yours today!

Council Tax band: B

Tenure: Freehold

EPC Energy Efficiency Rating: D

EPC Environmental Impact Rating: D

- Traditional Terraced Home
- Lovely Lounge
- Dining Room
- Fitted Kitchen
- Ground Floor Shower Room
- 3 Double Bedrooms
- Family Bathroom
- Low Maintenance Rear Garden
- Excellent Local Amenities & School Catchments
- EPC TBC & No Chain