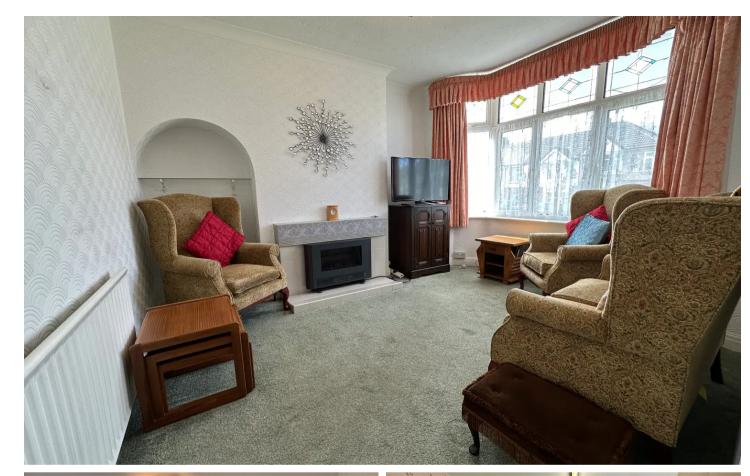

Tenure: Freehold

- Larger Than Average Semi Detached Home
- Drive & Garage
- Coundon Court Catchment Area
- Shower Room
- Lounge & Dining Room
- Gas Central Heating UPVC Double Glazing
- In Need Of Slight Modernisation
- EPC TBC & No Chain

## **Ground Floor**

Kitchen 6'11 x 17'5 First Floor Shower 5'10 x 5'8 Bed 2 **Dining Room** 10'2 x 11'6 10'5 x 11'3 c/b Bed 1 Lounge 9'10 x 12'8 Bed 3 10'2 x 12'9 Into Bay 6'7 x 10'4 Into Bay Max

You can include any text here. The text can be modified upon generating your brochure.