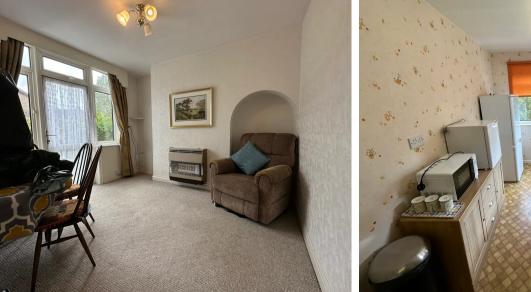

Tenure: Freehold

- Larger Than Average Semi Detached Home
- Drive & Garage
- Coundon Court Catchment Area
- Shower Room
- Lounge & Dining Room
- Gas Central Heating UPVC Double Glazing
- In Need Of Slight Modernisation
- EPC TBC & No Chain

## **Ground Floor**

Kitchen 6'11 x 17'5 First Floor Shower 5'10 x 5'8 Bed 2 **Dining Room** 10'2 x 11'6 10'5 x 11'3 c/b Bed 1 Lounge 9'10 x 12'8 Bed 3 10'2 x 12'9 Into Bay 6'7 x 10'4 Into Bay Max

You can include any text here. The text can be modified upon generating your brochure.