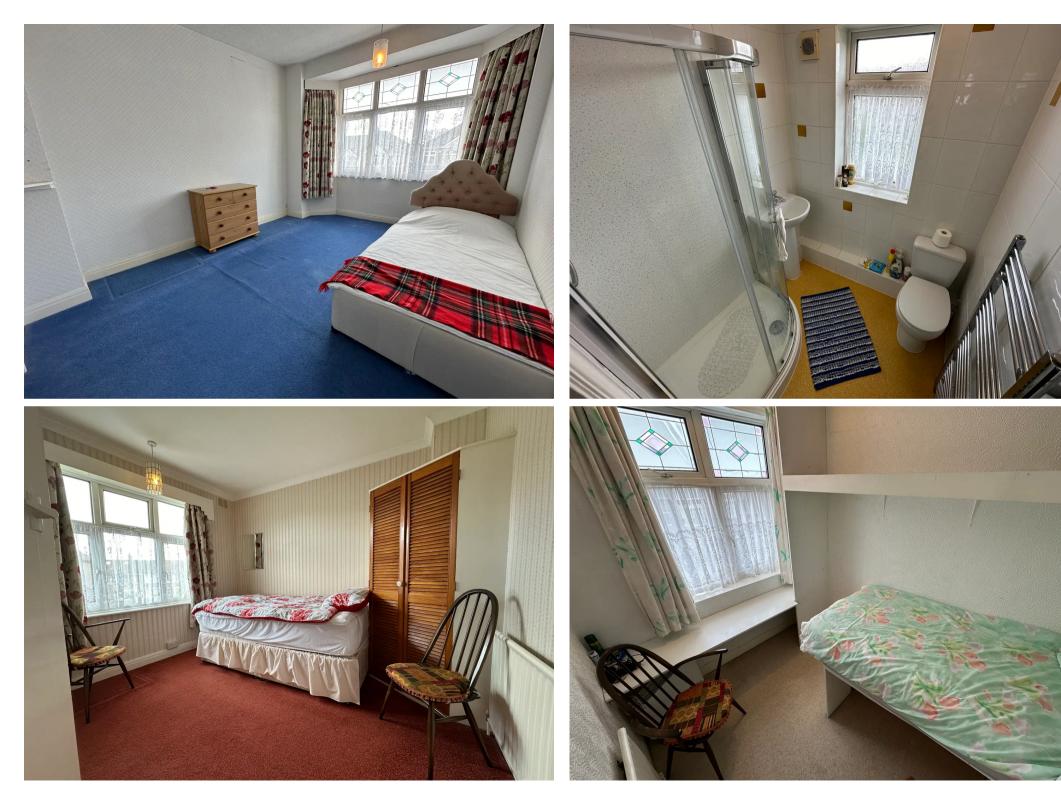

Tenure: Freehold

- Larger Than Average Semi Detached Home
- Drive & Garage
- Coundon Court Catchment Area
- Shower Room
- Lounge & Dining Room
- Gas Central Heating UPVC Double Glazing
- In Need Of Slight Modernisation
- EPC TBC & No Chain

## **Ground Floor**

Kitchen 6'11 x 17'5 First Floor Shower 5'10 x 5'8 Bed 2 **Dining Room** 10'2 x 11'6 10'5 x 11'3 c/b Bed 1 Lounge 9'10 x 12'8 Bed 3 10'2 x 12'9 Into Bay 6'7 x 10'4 Into Bay Max

You can include any text here. The text can be modified upon generating your brochure.