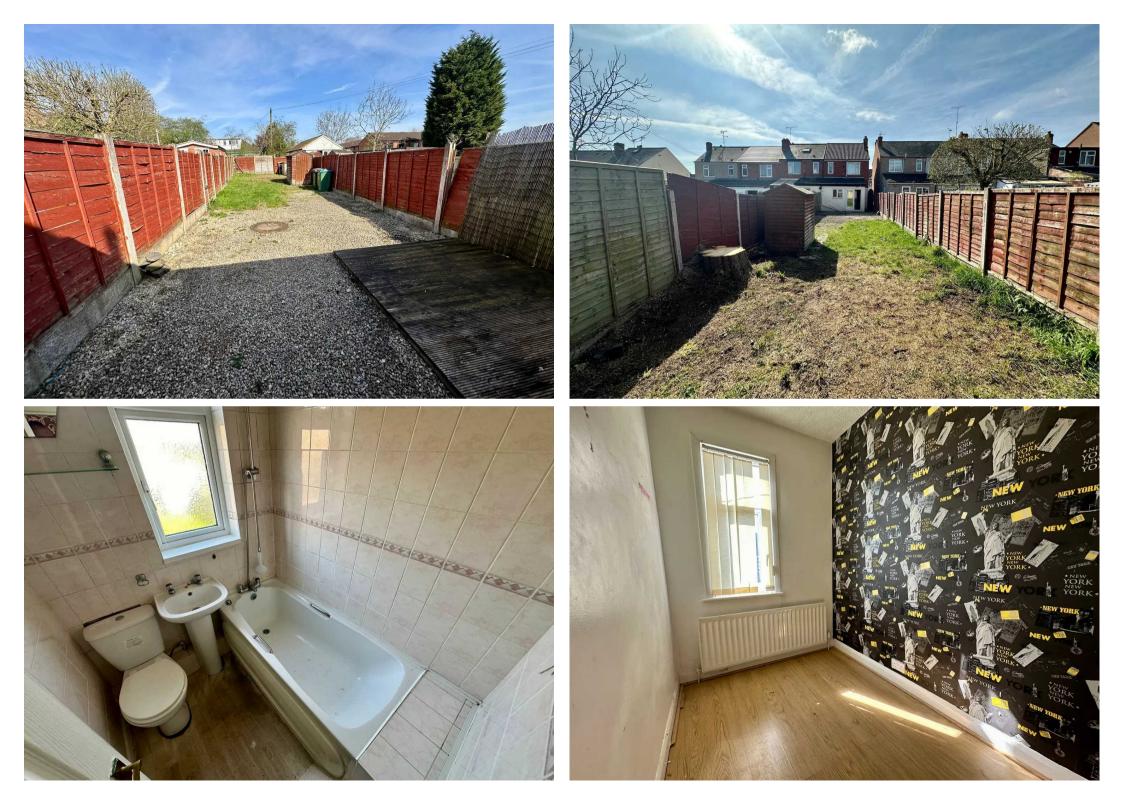

## Coventry, Coventry

Attention All - Larger Than Average Traditional End Of Terrace - 3 Bedrooms - Lounge / Diner -Fitted Kitchen - Family Bathroom - Gas Central Heating - UPVC Double Glazing - IN NEED OF MODERNISATION BUT WITH GENUINE PROFIT TO BE MADE - Gardens - No Chain- Call Today Council Tax band: G

Tenure: Freehold

EPC Energy Efficiency Rating: D

EPC Environmental Impact Rating: D

- End Of Terraced Home
- Family Bathroom
- Lounge / Diner
- In Need Of Slight Modernisation
- Modern Boiler Modern Windows Gas Central Heating - UPVC Double Glazing
- No Chain
- Excellent Local Amenities & School Catchments