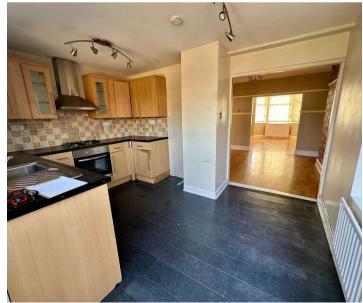

9 Watersmeet Road, Coventry In Excess of £189,950









## 9 Watersmeet Road

## Coventry, Coventry

Attention All - Larger Than Average Traditional End Of Terrace - 3 Bedrooms - Lounge / Diner -Fitted Kitchen - Family Bathroom - Gas Central Heating - UPVC Double Glazing - IN NEED OF MODERNISATION BUT WITH GENUINE PROFIT TO BE MADE - Gardens - No Chain- Call Today Council Tax band: G

Tenure: Freehold

EPC Energy Efficiency Rating: D

EPC Environmental Impact Rating: D

- End Of Terraced Home
- Family Bathroom
- Lounge / Diner
- In Need Of Slight Modernisation
- Modern Boiler Modern Windows Gas Central Heating - UPVC Double Glazing
- No Chain
- Excellent Local Amenities & School Catchments



## **Ground Floor**



sales@williamsandbinch.co.uk

02476 011400