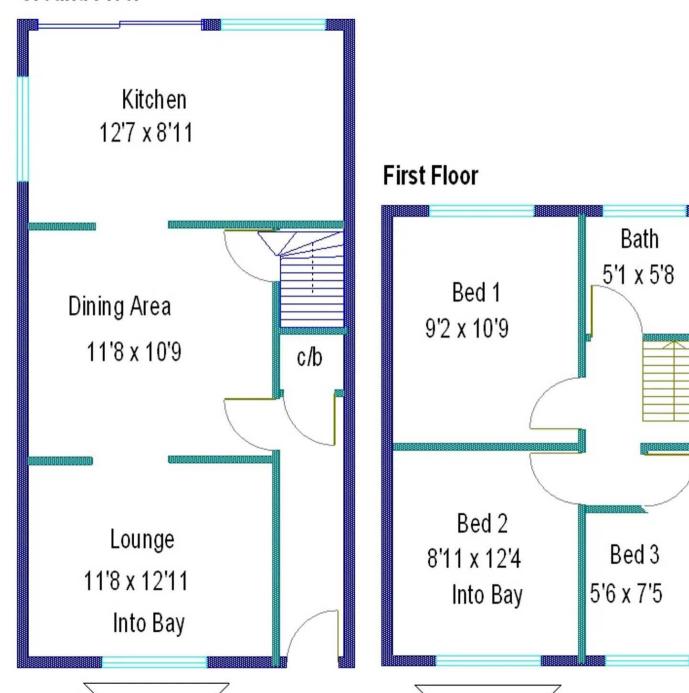

9 Watersmeet Road, Coventry In Excess of £189,950









## 9 Watersmeet Road

## Coventry, Coventry

Attention All - Larger Than Average Traditional End Of Terrace - 3 Bedrooms - Lounge / Diner -Fitted Kitchen - Family Bathroom - Gas Central Heating - UPVC Double Glazing - IN NEED OF MODERNISATION BUT WITH GENUINE PROFIT TO BE MADE - Gardens - No Chain- Call Today Council Tax band: G

Tenure: Freehold

EPC Energy Efficiency Rating: D

EPC Environmental Impact Rating: D

- End Of Terraced Home
- Family Bathroom
- Lounge / Diner
- In Need Of Slight Modernisation
- Modern Boiler Modern Windows Gas Central Heating - UPVC Double Glazing
- No Chain
- Excellent Local Amenities & School Catchments



## **Ground Floor**



sales@williamsandbinch.co.uk

02476 011400