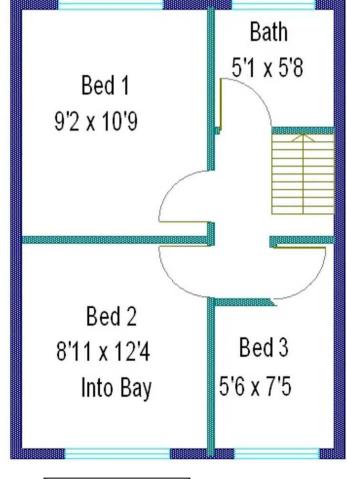

## 9 Watersmeet Road, Coventry In Excess of £189,950









## 9 Watersmeet Road

Coventry, Coventry

Attention All - Larger Than Average Traditional End Of Terrace - 3 Bedrooms - Lounge / Diner -Fitted Kitchen - Family Bathroom - Gas Central Heating - UPVC Double Glazing - IN NEED OF MODERNISATION BUT WITH GENUINE PROFIT TO BE MADE - Gardens - No Chain- Call Today Council Tax band: G

Tenure: Freehold

EPC Energy Efficiency Rating: D

EPC Environmental Impact Rating: D

- End Of Terraced Home
- 3 Bedrooms
- Family Bathroom
- Large Rear Garden
- Lounge / Diner
- Kitchen
- In Need Of Slight Modernisation
- Modern Boiler Modern Windows Gas
  Central Heating UPVC Double Glazing
- No Chain
- Excellent Local Amenities & School Catchments









02476 011400



## First Floor