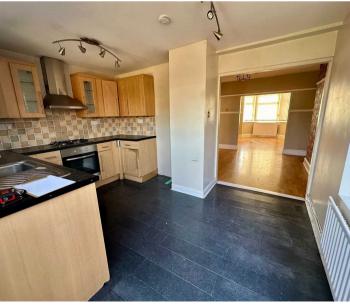

## 9 Watersmeet Road

Coventry, Coventry

Attention All - Larger Than Average Traditional End Of Terrace - 3 Bedrooms - Lounge / Diner -Fitted Kitchen - Family Bathroom - Gas Central Heating - UPVC Double Glazing - IN NEED OF MODERNISATION BUT WITH GENUINE PROFIT TO BE MADE - Gardens - No Chain- Call Today Council Tax band: G

Tenure: Freehold

EPC Energy Efficiency Rating: D

EPC Environmental Impact Rating: D

- End Of Terraced Home
- 3 Bedrooms
- Family Bathroom
- Large Rear Garden
- Lounge / Diner
- Kitchen
- In Need Of Slight Modernisation
- Modern Boiler Modern Windows Gas
  Central Heating UPVC Double Glazing
- No Chain
- Excellent Local Amenities & School Catchments