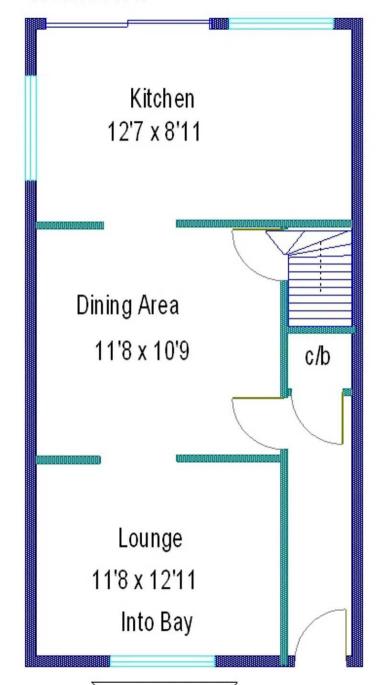

## 9 Watersmeet Road

Coventry, Coventry

Attention All - Larger Than Average Traditional End Of Terrace - 3 Bedrooms - Lounge / Diner -Fitted Kitchen - Family Bathroom - Gas Central Heating - UPVC Double Glazing - IN NEED OF MODERNISATION BUT WITH GENUINE PROFIT TO BE MADE - Gardens - No Chain- Call Today Council Tax band: G

Tenure: Freehold

EPC Energy Efficiency Rating: D

EPC Environmental Impact Rating: D

- End Of Terraced Home
- 3 Bedrooms
- Family Bathroom
- Large Rear Garden
- Lounge / Diner
- Kitchen
- In Need Of Slight Modernisation
- Modern Boiler Modern Windows Gas
  Central Heating UPVC Double Glazing
- No Chain
- Excellent Local Amenities & School Catchments