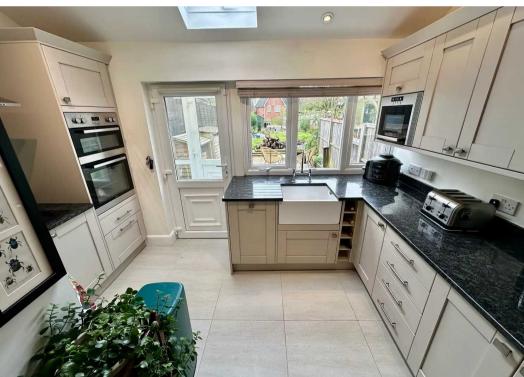

## 1 Darlaston Row The Green

Meriden, Coventry

Charming 2-bed end of terrace property with a warm, bright interior. Open-plan living, well-equipped kitchen, generous bedrooms.

Convenient location near amenities and transport links. Perfect home to create lasting memories.

Council Tax band: C

Tenure: Freehold

EPC Energy Efficiency Rating: D

EPC Environmental Impact Rating: E

- Charming Cottage
- 2 Double Bedrooms
- Lovely Bathroom
- Gorgeous Lounge / Diner
- Beautiful Kitchen
- Gas Central Heating UPVC Double Glazing
- Outstanding Village Location
- Excellent Local Amenities & School Catchments
- Beautiful Large Garden
- CHECK OUT MY VIDEO & FLOOR PLAN