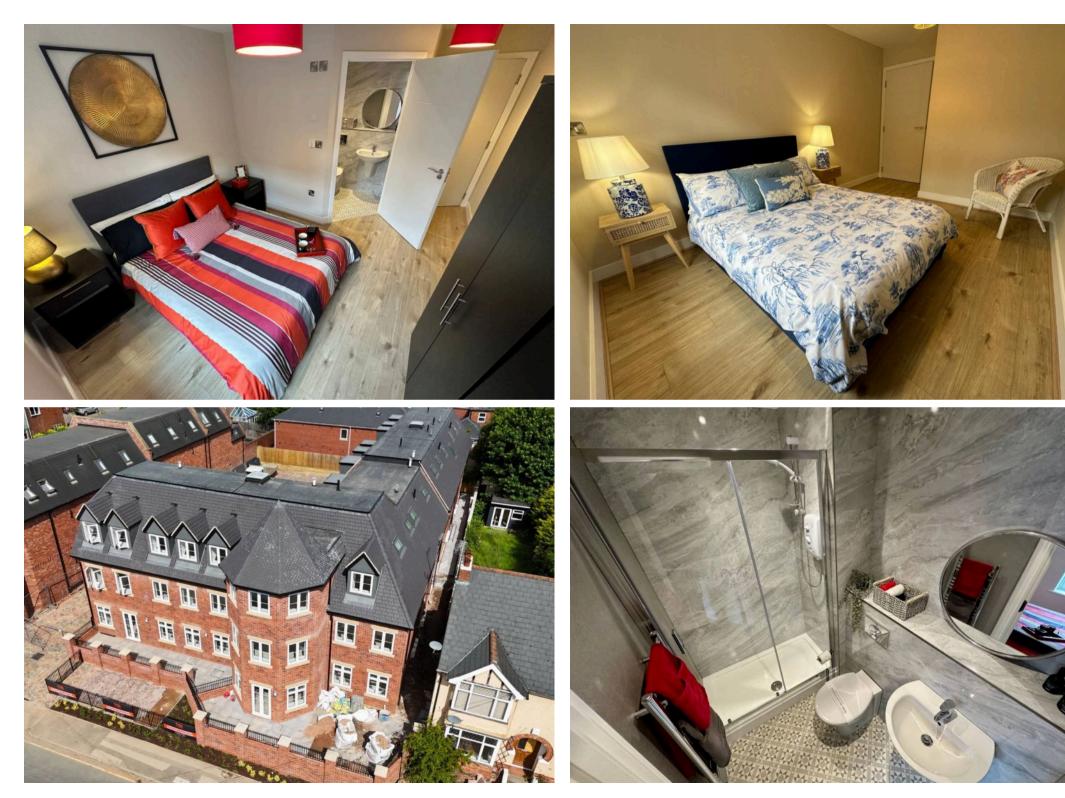

## Apartment 10, Whittle House, 19 Warwick Street

## Earlsdon, Coventry

Apartment 10 of 15 new luxury apartments situated in the heart of Earlsdon. 2 Bedroomed – Featuring high specification kitchens, bathrooms and En-suites as standard, the apartments are designed with modern living in mind with allocated parking and walking distance to the ever popular High Street Council Tax band: C

Tenure: Leasehold

- Brand New Luxury Apartments
- Range Of 1 & 2 Bedroomed Apartments
- Stunning Lounge / Diner / Kitchen
- Beautiful Bathrooms & En-Suites
- Gas Central Heating UPVC Double Glazing
- 999 Year Lease
- Outstanding Location
- 10 Year Warranty
- CHECK OUT MY VIDEO