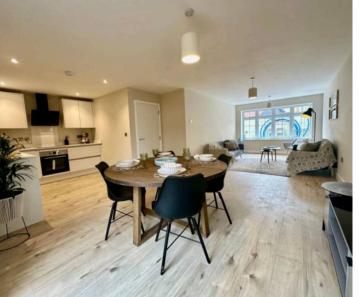

## Earlsdon, Coventry

Apartment 10 of 15 new luxury apartments situated in the heart of Earlsdon. 2 Bedroomed – Featuring high specification kitchens, bathrooms and En-suites as standard, the apartments are designed with modern living in mind with allocated parking and walking distance to the ever popular High Street Council Tax band: C

Tenure: Leasehold

- Brand New Luxury Apartments
- Range Of 1 & 2 Bedroomed Apartments
- Stunning Lounge / Diner / Kitchen
- Beautiful Bathrooms & En-Suites
- Gas Central Heating UPVC Double Glazing
- 999 Year Lease
- Outstanding Location
- 10 Year Warranty
- CHECK OUT MY VIDEO