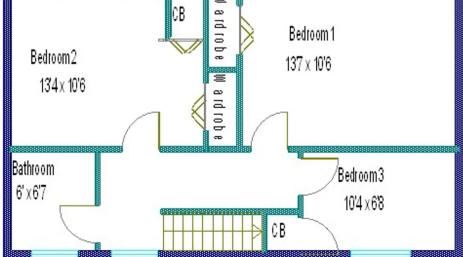

## Coventry, Coventry

Attention Investors Large 3 Bedroom Mid Terrace Property Minutes Away From Warwick University. Large Lounge Area - Fitted Kitchen - Large Garden - Bathroom With Fitted Suite - 3 Great Sized Bedrooms. Council Tax band: B

Tenure: Freehold

EPC Energy Efficiency Rating: D

EPC Environmental Impact Rating: D

- 3 BEDROOMS
- Large Lounge
- Modern Fitted Kitchen
- Large Garden
- Family Bathroom
- 3 Bedrooms
- Close to Warwick University
- GCH & DG
- No Chain