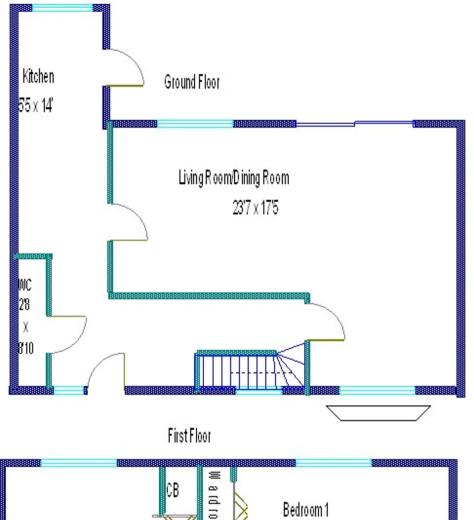

## Coventry, Coventry

Attention Investors Large 3 Bedroom Mid Terrace Property Minutes Away From Warwick University. Large Lounge Area - Fitted Kitchen - Large Garden - Bathroom With Fitted Suite - 3 Great Sized Bedrooms. Council Tax band: B

Tenure: Freehold

EPC Energy Efficiency Rating: D

EPC Environmental Impact Rating: D

- 3 BEDROOMS
- Large Lounge
- Modern Fitted Kitchen
- Large Garden
- Family Bathroom
- 3 Bedrooms
- Close to Warwick University
- GCH & DG
- No Chain