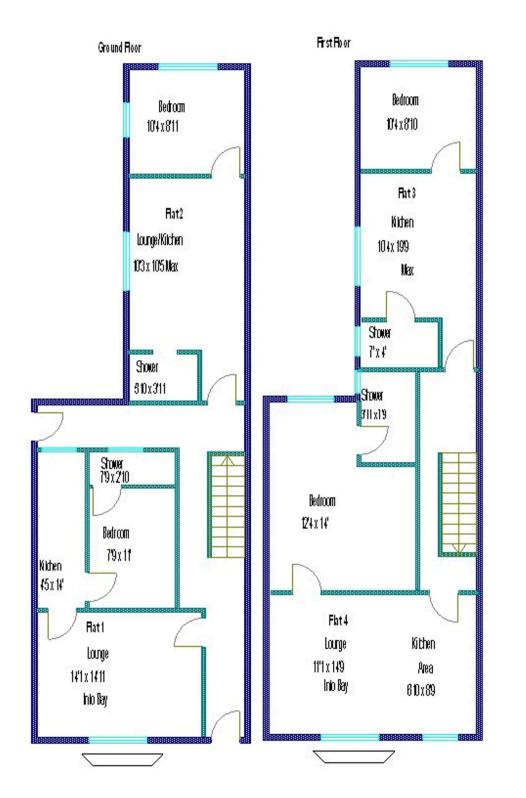

## Coundon, Coventry

Superb Traditional Terraced Home - Currently Split Into 4 Apartments -This Superb Investment Should Be Viewed - CHECK OUT MY FLOOR PLAN AND CALL TODAY Council Tax band: TBD

Tenure: Freehold

- Superb Investment
- Traditional Terraced Home
- Currently Split Into 4 Apartments
- Gas Central Heating Double Glazing
- Each Apartment Has Liv / Kit Bedroom -Shower Room
- EPC TBC & NO CHAIN
- ChECK OUT MY FLOOR PLAN
- Garden To Front & Rear
- Great Local Amenities
- Vacant On Possesion