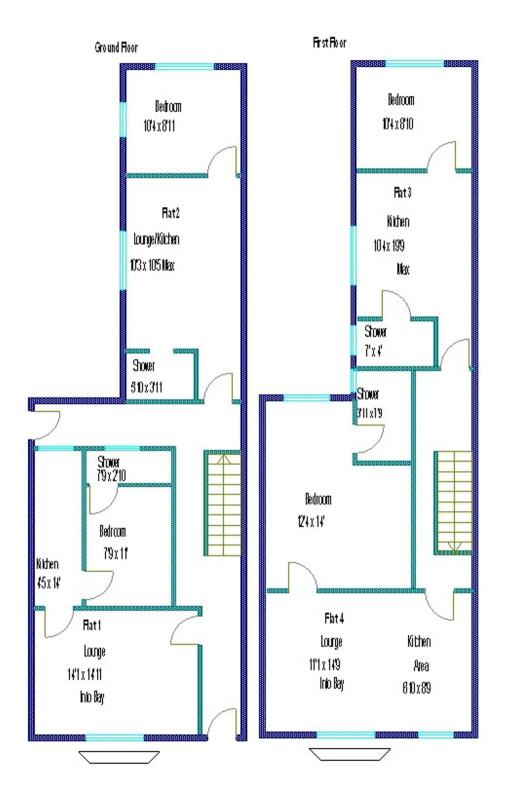

## Coundon, Coventry

Superb Traditional Terraced Home - Currently Split Into 4 Apartments And Fully Let - Achieving £25,080 Per Year. This Superb Ready Made Investment Should Be Viewed - CHECK OUT MY FLOOR PLAN AND CALL TODAY. Tenure: Freehold

- Superb Investment
- Traditional Terraced Home
- Currently Split Into 4 Apartments
- Producing £25.080 PA
- Gas Central Heating Double Glazing
- Each Apartment Has Liv / Kit Bedroom -Shower Room
- EPC TBC & NO CHAIN
- Check out my floor plan
- Garden To Front & Rear
- Great Local Amenities