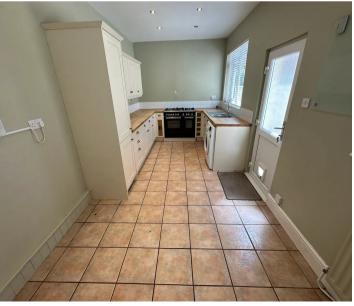

Tenure: Freehold

EPC Energy Efficiency Rating: D

**EPC Environmental Impact Rating: E** 

- Stunning Terraced Home
- Set In The Heart Of Earlsdon
- 3 Double Bedrooms
- Family Bathroom
- Lounge With Bay Window & Feature Fireplace
- Dining Room With Original Features
- Superb Kitchen / Diner
- Gardens To Front & Rear
- Filled With Original Features
- No Chain EPC TBC