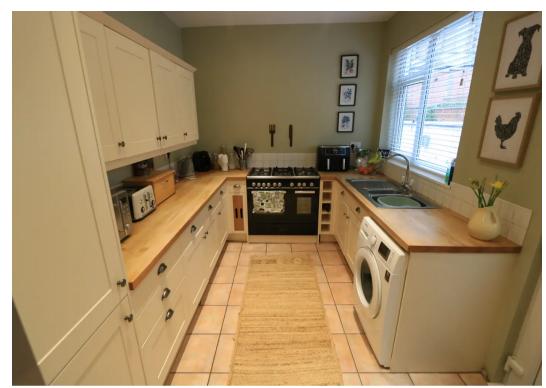

## 61 Mayfield Road

Coventry, Coventry

A MUST VIEW! An Outstanding Traditional Bayed Home - Set In The Heart Of Earlsdon - 3 Double Bedrooms - Family Bathroom - Lovely Lounge -Dining Room - SUPERB KITCHEN / DINER -Delightful Rear Garden - Gas Central Heating -UPVC Double Glazing - NO CHAIN - Call Today Council Tax band: C

Tenure: Freehold

EPC Energy Efficiency Rating: D

**EPC Environmental Impact Rating: E** 

- Stunning Terraced Home
- Set In The Heart Of Earlsdon
- 3 Double Bedrooms
- Family Bathroom
- Lounge With Bay Window & Feature Fireplace
- Dining Room With Original Features
- Superb Kitchen / Diner
- Gardens To Front & Rear
- Filled With Original Features
- No Chain EPC TBC