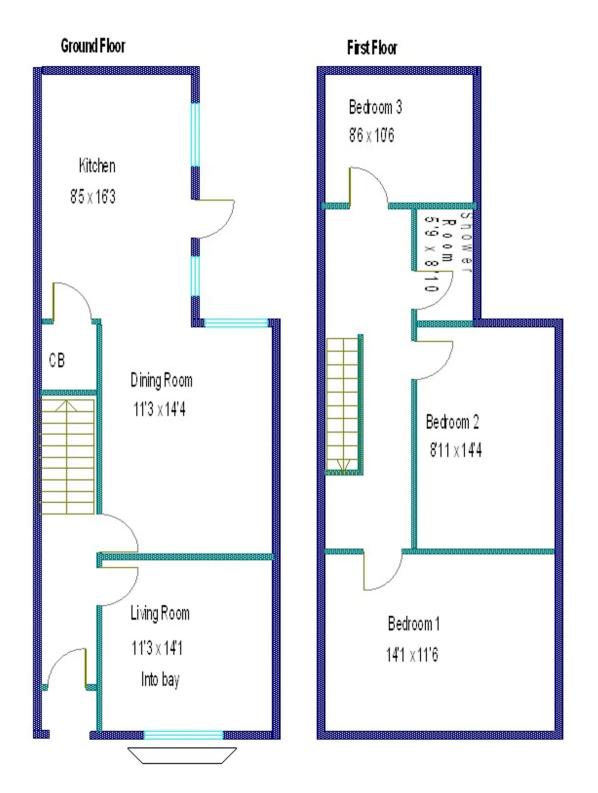

## 61 Mayfield Road

Coventry, Coventry

A MUST VIEW! An Outstanding Traditional Bayed Home - Set In The Heart Of Earlsdon - 3 Double Bedrooms - Family Bathroom - Lovely Lounge -Dining Room - SUPERB KITCHEN / DINER -Delightful Rear Garden - Gas Central Heating -UPVC Double Glazing - NO CHAIN - Call Today Council Tax band: C

Tenure: Freehold

EPC Energy Efficiency Rating: D

**EPC Environmental Impact Rating: E** 

- Stunning Terraced Home
- Set In The Heart Of Earlsdon
- 3 Double Bedrooms
- Family Bathroom
- Lounge With Bay Window & Feature Fireplace
- Dining Room With Original Features
- Superb Kitchen / Diner
- Gardens To Front & Rear
- Filled With Original Features
- No Chain EPC TBC