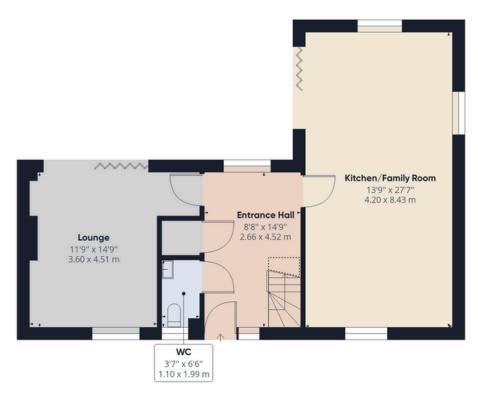

## Site Plan & Home Layouts

Our development features thoughtfully designed homes, each blending modern aesthetics with practicality. Explore the site plan and detailed floor layouts to find your perfect home.

#### Plot1-2 Old School Court Wix Road, Ramsey

A newly built executive 3 bedroom detached home offering over 1300 Sq.ft of luxury space, with detached garage and off road parking.

- 3 BEDROOM DETACHED
- HIGH SPECIFICATION FLOOR FINISHES INCLUDED
- DETACHED GARAGE
- 22FT OPEN PLAN KITCHEN/FAMILY ROOM
- FAMILY BATHROOM + EN SUITE SHOWER ROOM
- GROUND FLOOR CLOAKROOM
- LOUNGE WITH OPEN FIREPLACE
- 10 YEAR ADVANTAGE WARRANTY