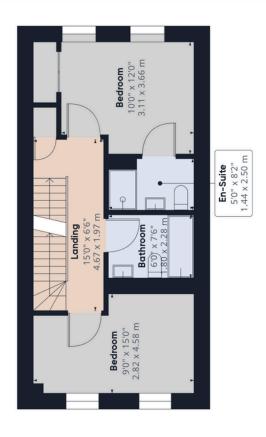

#### Plot 3 -6 Old School Court Wix Road, Ramsey

A newly built spacious 3 bedroom terraced home offering approx. 1,200 Sq.ft of space spanning across 3 floors.

- NEW BUILD 3 BEDROOM HOME
- FLEXIBLE LIVING SPACE ACROSS 3 FLOORS
- VILLAGE LOCATION
- FULLY INTEGRATED KITCHEN
- LOUNGE/DINER WITH BI-FOLD DOORS
- GROUND FLOOR WC
- FAMILY BATHROOM + 2 EN-SUITES
- OFF-ROAD PARKING
- 10 YEAR ADVANTAGE WARRANTY

Floor 1

Floor 0

#### Plot 4 -8 Old School Court Wix Road, Ramsey

A newly built spacious 3 bedroom end terrace home offering approx. 1,200 Sq.ft of space spanning across 3 floors.

- 3 BEDROOM END OF TERRACE HOME
- FLEXIBLE LIVING SPACE ACROSS 3 FLOORS
- VILLAGE LOCATION
- FULLY INTEGRATED KITCHEN
- LOUNGE/DINER WITH BI-FOLD DOORS
- GROUND FLOOR WC
- FAMILY BATHROOM + EN-SUITE
- OFF-ROAD PARKING
- 10 YEAR ADVANTAGE WARRANTY

Floor 1

Floor 0

Floor 2