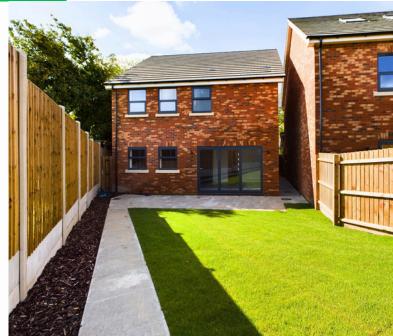

#### Plot 5 'Oaklands' -10 Old School Court Wix Road, Ramsey

Welcome to Oaklands, an executive 4 bedroom detached home offering over 1500 Sq.ft of luxury space, with double garage and off road parking.

- FOUR BEDROOM DETACHED
- EXCLUSIVE MEWS DEVELOPMENT
- HIGH SPECIFICATION FLOOR FINISHES **INCLUDED**
- DOUBLE GARAGE + PARKING
- OPEN PLAN KITCHEN/FAMILY ROOM
- FAMILY BATHROOM + EN SUITE SHOWER ROOM
- GROUND FLOOR CLOAKROOM
- 10 YEAR ADVANTAGE WARRANTY