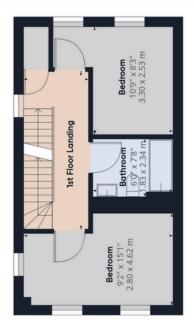

## Site Plan & Home Layouts

Our development features thoughtfully designed homes, each blending modern aesthetics with practicality. Explore the site plan and detailed floor layouts to find your perfect home.

#### Plot 3 -6 Old School Court Wix Road, Ramsey

A newly built spacious 3 bedroom terraced home offering approx. 1,200 Sq.ft of space spanning across 3 floors.

- NEW BUILD 3 BEDROOM HOME
- FLEXIBLE LIVING SPACE ACROSS 3 FLOORS
- VILLAGE LOCATION
- FULLY INTEGRATED KITCHEN
- LOUNGE/DINER WITH BI-FOLD DOORS
- GROUND FLOOR WC
- FAMILY BATHROOM + 2 EN-SUITES
- OFF-ROAD PARKING
- 10 YEAR ADVANTAGE WARRANTY

#### Plot 4 -8 Old School Court Wix Road, Ramsey

A newly built spacious 3 bedroom end terrace home offering approx. 1,200 Sq.ft of space spanning across 3 floors.

- 3 BEDROOM END OF TERRACE HOME
- FLEXIBLE LIVING SPACE ACROSS 3 FLOORS
- VILLAGE LOCATION
- FULLY INTEGRATED KITCHEN
- LOUNGE/DINER WITH BI-FOLD DOORS
- GROUND FLOOR WC
- FAMILY BATHROOM + EN-SUITE
- OFF-ROAD PARKING
- 10 YEAR ADVANTAGE WARRANTY