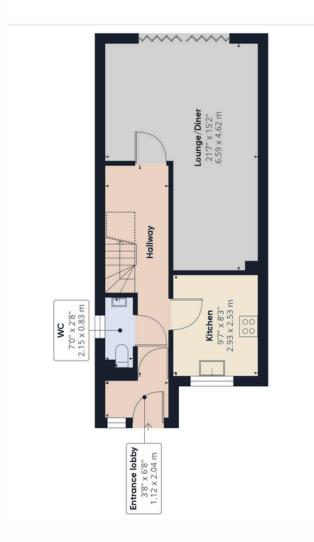

## Site Plan & Home Layouts

Our development features thoughtfully designed homes, each blending modern aesthetics with practicality. Explore the site plan and detailed floor layouts to find your perfect home.

#### Plot 3 -6 Old School Court Wix Road, Ramsey

A newly built spacious 3 bedroom terraced home offering approx. 1,200 Sq.ft of space spanning across 3 floors.

- NEW BUILD 3 BEDROOM HOME
- FLEXIBLE LIVING SPACE ACROSS 3 FLOORS
- VILLAGE LOCATION
- FULLY INTEGRATED KITCHEN
- LOUNGE/DINER WITH BI-FOLD DOORS
- GROUND FLOOR WC
- FAMILY BATHROOM + 2 EN-SUITES
- OFF-ROAD PARKING
- 10 YEAR ADVANTAGE WARRANTY

#### Plot 4 -8 Old School Court Wix Road, Ramsey

A newly built spacious 3 bedroom end terrace home offering approx. 1,200 Sq.ft of space spanning across 3 floors.

- 3 BEDROOM END OF TERRACE HOME
- FLEXIBLE LIVING SPACE ACROSS 3 FLOORS
- VILLAGE LOCATION
- FULLY INTEGRATED KITCHEN
- LOUNGE/DINER WITH BI-FOLD DOORS
- GROUND FLOOR WC
- FAMILY BATHROOM + EN-SUITE
- OFF-ROAD PARKING
- 10 YEAR ADVANTAGE WARRANTY