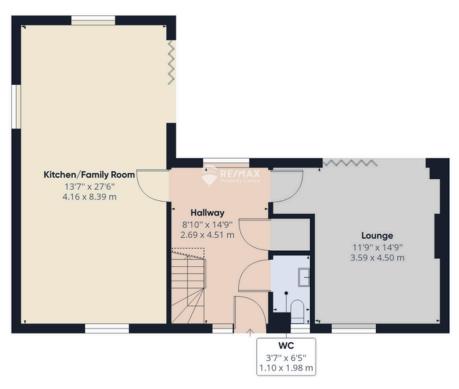

## Site Plan & Home Layouts

Our development features thoughtfully designed homes, each blending modern aesthetics with practicality. Explore the site plan and detailed floor layouts to find your perfect home.

#### Plot 3 -6 Old School Court Wix Road, Ramsey

A newly built spacious 3 bedroom terraced home offering approx. 1,200 Sq.ft of space spanning across 3 floors.

- NEW BUILD 3 BEDROOM HOME
- FLEXIBLE LIVING SPACE ACROSS 3 FLOORS
- VILLAGE LOCATION
- FULLY INTEGRATED KITCHEN
- LOUNGE/DINER WITH BI-FOLD DOORS
- GROUND FLOOR WC
- FAMILY BATHROOM + 2 EN-SUITES
- OFF-ROAD PARKING
- 10 YEAR ADVANTAGE WARRANTY

#### Plot 4 -8 Old School Court Wix Road, Ramsey

A newly built spacious 3 bedroom end terrace home offering approx. 1,200 Sq.ft of space spanning across 3 floors.

- 3 BEDROOM END OF TERRACE HOME
- FLEXIBLE LIVING SPACE ACROSS 3 FLOORS
- VILLAGE LOCATION
- FULLY INTEGRATED KITCHEN
- LOUNGE/DINER WITH BI-FOLD DOORS
- GROUND FLOOR WC
- FAMILY BATHROOM + EN-SUITE
- OFF-ROAD PARKING
- 10 YEAR ADVANTAGE WARRANTY