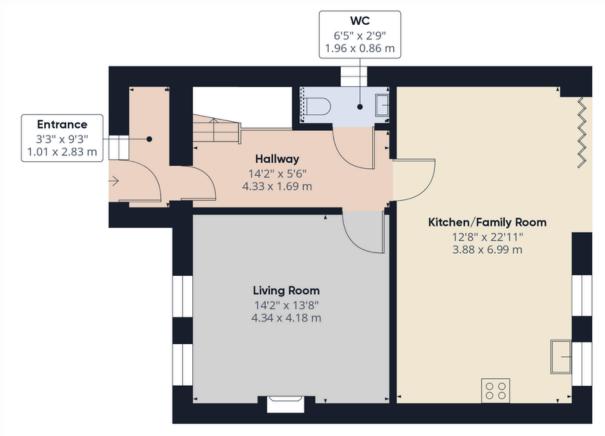

#### Plot1-2 Old School Court Wix Road, Ramsey

A newly built executive 3 bedroom detached home offering over 1300 Sq.ft of luxury space, with detached garage and off road parking.

- 3 BEDROOM DETACHED
- HIGH SPECIFICATION FLOOR FINISHES INCLUDED
- DETACHED GARAGE
- 22FT OPEN PLAN KITCHEN/FAMILY ROOM
- FAMILY BATHROOM + EN SUITE SHOWER ROOM
- GROUND FLOOR CLOAKROOM
- LOUNGE WITH OPEN FIREPLACE
- 10 YEAR ADVANTAGE WARRANTY

Floor 0

Floor 1