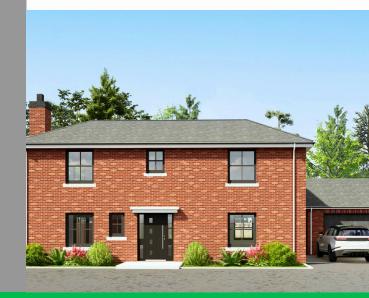

#### Plot1-2 Old School Court Wix Road, Ramsey

A newly built executive 3 bedroom detached home offering over 1300 Sq.ft of luxury space, with detached garage and off road parking.

- 3 BEDROOM DETACHED
- HIGH SPECIFICATION FLOOR FINISHES INCLUDED
- DETACHED GARAGE
- 22FT OPEN PLAN KITCHEN/FAMILY ROOM
- FAMILY BATHROOM + EN SUITE SHOWER ROOM
- GROUND FLOOR CLOAKROOM
- LOUNGE WITH OPEN FIREPLACE
- 10 YEAR ADVANTAGE WARRANTY