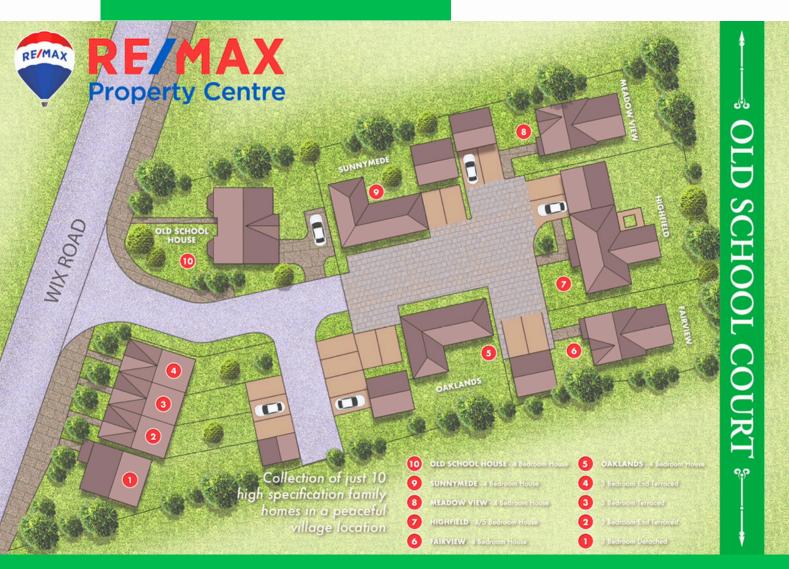

## Site Plan & Home Layouts

Our development features thoughtfully designed homes, each blending modern aesthetics with practicality. Explore the site plan and detailed floor layouts to find your perfect home.

#### Plot1-2 Old School Court Wix Road, Ramsey

A newly built executive 3 bedroom detached home offering over 1300 Sq.ft of luxury space, with detached garage and off road parking.

- 3 BEDROOM DETACHED
- HIGH SPECIFICATION FLOOR FINISHES INCLUDED
- DETACHED GARAGE
- 22FT OPEN PLAN KITCHEN/FAMILY ROOM
- FAMILY BATHROOM + EN SUITE SHOWER ROOM
- GROUND FLOOR CLOAKROOM
- LOUNGE WITH OPEN FIREPLACE
- 10 YEAR ADVANTAGE WARRANTY

#### Plot 3 -6 Old School Court Wix Road, Ramsey

A newly built spacious 3 bedroom terraced home offering approx. 1,200 Sq.ft of space spanning across 3 floors.

- NEW BUILD 3 BEDROOM HOME
- FLEXIBLE LIVING SPACE ACROSS 3 FLOORS
- VILLAGE LOCATION
- FULLY INTEGRATED KITCHEN
- LOUNGE/DINER WITH BI-FOLD DOORS
- GROUND FLOOR WC
- FAMILY BATHROOM + 2 EN-SUITES
- OFF-ROAD PARKING
- 10 YEAR ADVANTAGE WARRANTY

#### Plot 4 -8 Old School Court Wix Road, Ramsey

A newly built spacious 3 bedroom end terrace home offering approx. 1,200 Sq.ft of space spanning across 3 floors.

- 3 BEDROOM END OF TERRACE HOME
- FLEXIBLE LIVING SPACE ACROSS 3 FLOORS
- VILLAGE LOCATION
- FULLY INTEGRATED KITCHEN
- LOUNGE/DINER WITH BI-FOLD DOORS
- GROUND FLOOR WC
- FAMILY BATHROOM + EN-SUITE
- OFF-ROAD PARKING
- 10 YEAR ADVANTAGE WARRANTY

#### Plot 5 'Oaklands' -10 Old School Court Wix Road, Ramsey

Welcome to Oaklands, an executive 4 bedroom detached home offering over 1500 Sq.ft of luxury space, with double garage and off road parking.

#### Plot 9 'Sunnymede' -3 Old School Court Wix Road, Ramsey

Welcome to Sunnymede, an executive 4 bedroom detached home offering over 1500 Sq.ft of luxury space, with double garage and off road parking.