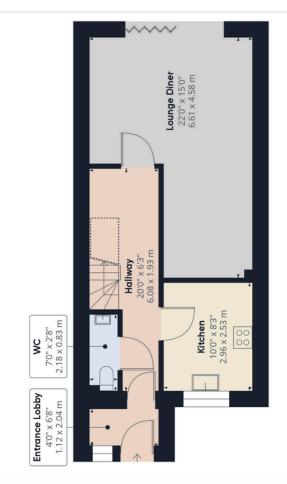

#### Plot 3 -6 Old School Court Wix Road, Ramsey

A newly built spacious 3 bedroom terraced home offering approx. 1,200 Sq.ft of space spanning across 3 floors.

- NEW BUILD 3 BEDROOM HOME
- FLEXIBLE LIVING SPACE ACROSS 3 FLOORS
- VILLAGE LOCATION
- FULLY INTEGRATED KITCHEN
- LOUNGE/DINER WITH BI-FOLD DOORS
- GROUND FLOOR WC
- FAMILY BATHROOM + 2 EN-SUITES
- OFF-ROAD PARKING
- 10 YEAR ADVANTAGE WARRANTY

Floor 1

Floor 0

#### Plot 4 -8 Old School Court Wix Road, Ramsey

A newly built spacious 3 bedroom end terrace home offering approx. 1,200 Sq.ft of space spanning across 3 floors.

- 3 BEDROOM END OF TERRACE HOME
- FLEXIBLE LIVING SPACE ACROSS 3 FLOORS
- VILLAGE LOCATION
- FULLY INTEGRATED KITCHEN
- LOUNGE/DINER WITH BI-FOLD DOORS
- GROUND FLOOR WC
- FAMILY BATHROOM + EN-SUITE
- OFF-ROAD PARKING
- 10 YEAR ADVANTAGE WARRANTY

Floor 1

Floor 0

Floor 2