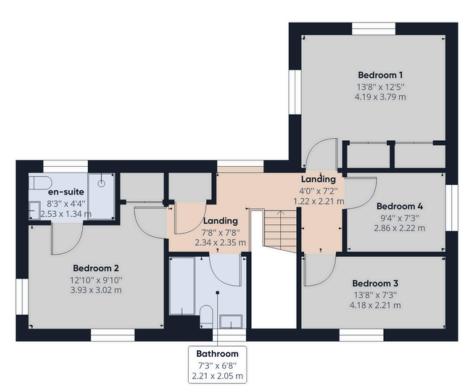

#### Plot 5 'Oaklands' -10 Old School Court Wix Road, Ramsey

Welcome to Oaklands, an executive 4 bedroom detached home offering over 1500 Sq.ft of luxury space, with double garage and off road parking.

- FOUR BEDROOM DETACHED
- EXCLUSIVE MEWS DEVELOPMENT
- HIGH SPECIFICATION FLOOR FINISHES **INCLUDED**
- DOUBLE GARAGE + PARKING
- OPEN PLAN KITCHEN/FAMILY ROOM
- FAMILY BATHROOM + EN SUITE SHOWER ROOM
- GROUND FLOOR CLOAKROOM
- 10 YEAR ADVANTAGE WARRANTY

Floor 0

Floor 1