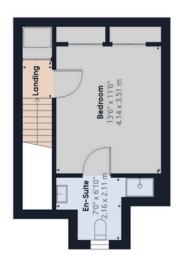

## Site Plan & Home Layouts

Our development features thoughtfully designed homes, each blending modern aesthetics with practicality. Explore the site plan and detailed floor layouts to find your perfect home.

Floor 0

Floor 1

#### Plot 3 -6 Old School Court Wix Road, Ramsey

A newly built spacious 3 bedroom terraced home offering approx. 1,200 Sq.ft of space spanning across 3 floors.

- NEW BUILD 3 BEDROOM HOME
- FLEXIBLE LIVING SPACE ACROSS 3 FLOORS
- VILLAGE LOCATION
- FULLY INTEGRATED KITCHEN
- LOUNGE/DINER WITH BI-FOLD DOORS
- GROUND FLOOR WC
- FAMILY BATHROOM + 2 EN-SUITES
- OFF-ROAD PARKING
- 10 YEAR ADVANTAGE WARRANTY

Floor 1

Floor 0

#### Plot 4 -8 Old School Court Wix Road, Ramsey

A newly built spacious 3 bedroom end terrace home offering approx. 1,200 Sq.ft of space spanning across 3 floors.

- 3 BEDROOM END OF TERRACE HOME
- FLEXIBLE LIVING SPACE ACROSS 3 FLOORS
- VILLAGE LOCATION
- FULLY INTEGRATED KITCHEN
- LOUNGE/DINER WITH BI-FOLD DOORS
- GROUND FLOOR WC
- FAMILY BATHROOM + EN-SUITE
- OFF-ROAD PARKING
- 10 YEAR ADVANTAGE WARRANTY

Floor 1

Floor 0

Floor 2