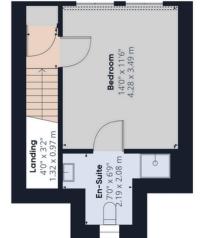

#### Plot 5 'Oaklands' -10 Old School Court Wix Road, Ramsey

Welcome to Oaklands, an executive 4 bedroom detached home offering over 1500 Sq.ft of luxury space, with double garage and off road parking.

- FOUR BEDROOM DETACHED
- EXCLUSIVE MEWS DEVELOPMENT
- HIGH SPECIFICATION FLOOR FINISHES **INCLUDED**
- DOUBLE GARAGE + PARKING
- OPEN PLAN KITCHEN/FAMILY ROOM
- FAMILY BATHROOM + EN SUITE SHOWER ROOM
- GROUND FLOOR CLOAKROOM
- 10 YEAR ADVANTAGE WARRANTY

Floor 0

Floor 1

#### Plot 9 'Sunnymede' -3 Old School Court Wix Road, Ramsey

Welcome to Sunnymede, an executive 4 bedroom detached home offering over 1500 Sq.ft of luxury space, with double garage and off road parking.

- FOUR BEDROOM DETACHED
- EXCLUSIVE MEWS DEVELOPMENT
- HIGH SPECIFICATION FINISHES
- DOUBLE GARAGE + PARKING
- OPEN PLAN KITCHEN/FAMILY ROOM
- FAMILY BATHROOM + EN SUITE SHOWER ROOM
- GROUND FLOOR CLOAKROOM
- 10 YEAR ADVANTAGE WARRANTY