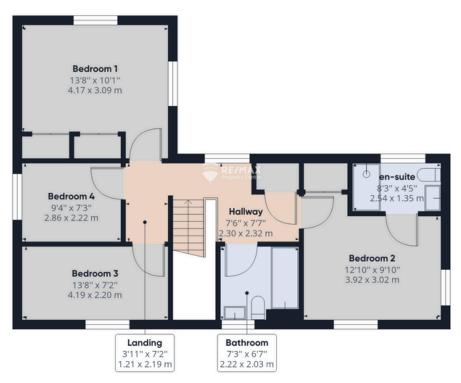

#### Plot 5 'Oaklands' -10 Old School Court Wix Road, Ramsey

Welcome to Oaklands, an executive 4 bedroom detached home offering over 1500 Sq.ft of luxury space, with double garage and off road parking.

- FOUR BEDROOM DETACHED
- EXCLUSIVE MEWS DEVELOPMENT
- HIGH SPECIFICATION FLOOR FINISHES **INCLUDED**
- DOUBLE GARAGE + PARKING
- OPEN PLAN KITCHEN/FAMILY ROOM
- FAMILY BATHROOM + EN SUITE SHOWER ROOM
- GROUND FLOOR CLOAKROOM
- 10 YEAR ADVANTAGE WARRANTY

Floor 0

Floor 1