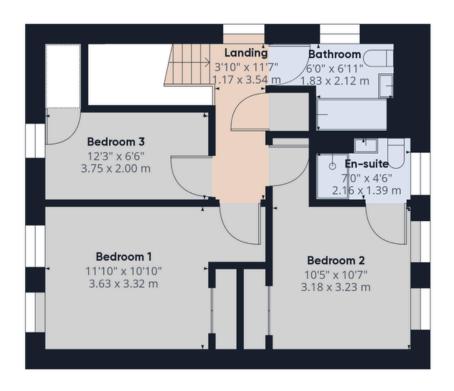

#### Plot1-2 Old School Court Wix Road, Ramsey

A newly built executive 3 bedroom detached home offering over 1300 Sq.ft of luxury space, with detached garage and off road parking.

- 3 BEDROOM DETACHED
- HIGH SPECIFICATION FLOOR FINISHES INCLUDED
- DETACHED GARAGE
- 22FT OPEN PLAN KITCHEN/FAMILY ROOM
- FAMILY BATHROOM + EN SUITE SHOWER ROOM
- GROUND FLOOR CLOAKROOM
- LOUNGE WITH OPEN FIREPLACE
- 10 YEAR ADVANTAGE WARRANTY

Floor 0

Floor 1