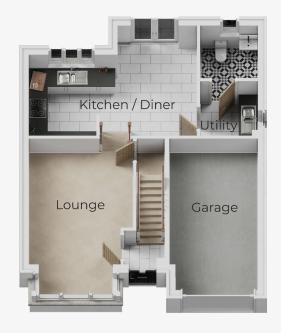

## **GROUND FLOOR**

| Kitchen / Diner (max)<br>5.59m x 3.85m |
|----------------------------------------|
| Lounge (max)<br>2.84m x 5.12m          |
| Utility (max)<br>1.90m x 1.94m         |
| Garage (max)<br>2.95m x 5.14m          |