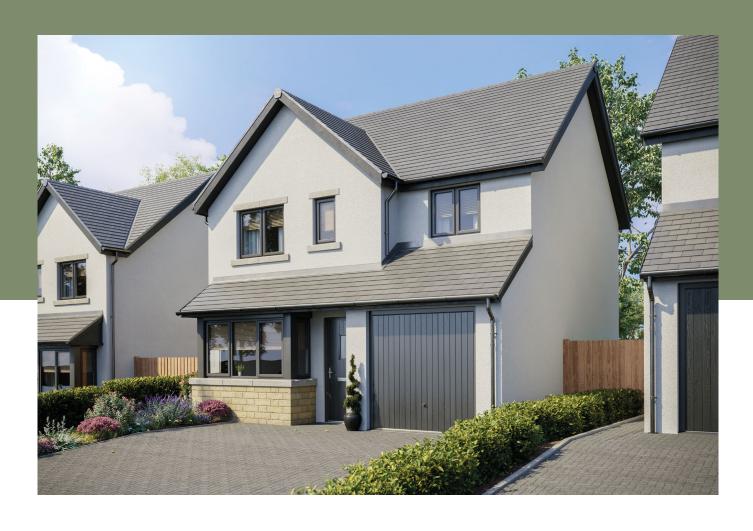

FOUR BEDROOM SPLIT LEVEL DETACHED HOUSE





LANCASTER

## The Bowfell (s)

## **GROUND FLOOR**

| Kitchen / Diner (max)<br>5.59m x 3.85m |
|----------------------------------------|
| Lounge (max)<br>2.84m x 5.12m          |
| Utility (max)<br>1.90m x 1.94m         |
| Garage (max)<br>2.95m x 5.14m          |



## FIRST FLOOR

| Master Bedroom<br>3.41m x 4.10m  |
|----------------------------------|
| En-Suite (max)<br>1.64m x 1.84m  |
| Bedroom 2 (max)<br>3.04m x 3.40m |
| Bedroom 3 (max)<br>2.80m x 3.01m |
| Bedroom 4<br>2.66m x 2.83m       |
| Bathroom (max)<br>1.91m x 2.83m  |



## Tel. 07917 869370/015395 60605

Ashton Meadows Pathfinders Drive, Lancaster, Lancashire LAI 5FG www.oakmerehomes.co.uk