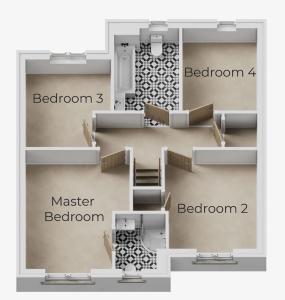

## FIRST FLOOR

| Master Bedroom<br>3.41m x 4.10m  |
|----------------------------------|
| En-Suite (max)<br>1.64m x 1.84m  |
| Bedroom 2 (max)<br>3.04m x 3.40m |
| Bedroom 3 (max)<br>2.80m x 3.01m |
| Bedroom 4<br>2.66m x 2.83m       |
| Bathroom (max)<br>1.91m x 2.83m  |