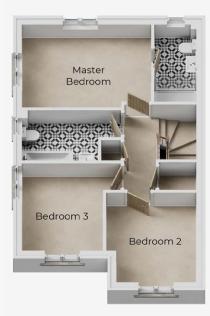

#### FIRST FLOOR

Master Bedroom (max) 4.33m x 2.91m

En-Suite 1.37m x 2.70m

Bedroom 2 (max) 3.01m x 3.13m

Bedroom 3 (max) 3.32m x 3.04m

Bathroom (max) 3.32m x 1.77m