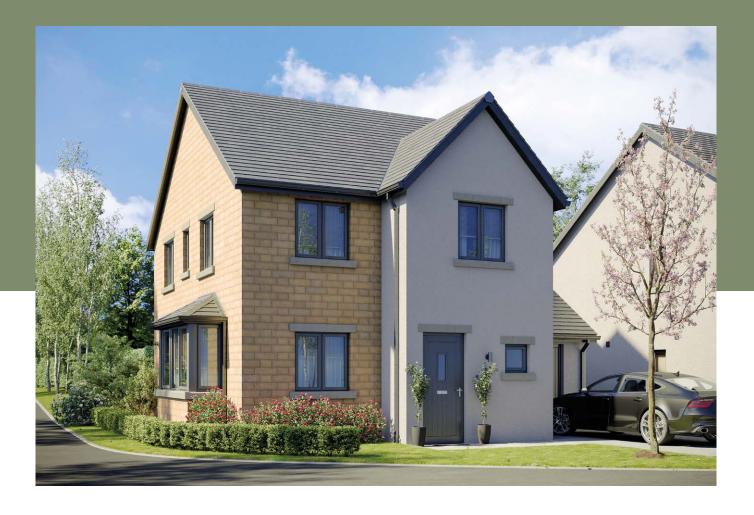

## THREE BEDROOM DETACHED HOUSE





# The Ascot

#### **GROUND FLOOR**

Kitchen / Diner (max) 5.82m x 3.15m

Lounge (max) 4.31m x 4.70m

Garage 6.29m x 3.34m



#### FIRST FLOOR

Master Bedroom (max) 4.33m x 2.91m

En-Suite 1.37m x 2.70m

Bedroom 2 (max) 3.01m x 3.13m

Bedroom 3 (max) 3.32m x 3.04m

Bathroom (max) 3.32m x 1.77m



### Tel. 07917 869370/015395 60605

Ashton Meadows Pathfinders Drive, Lancaster, Lancashire LAI 5FG www.oakmerehomes.co.uk



The images shown are for illustration purposes only. Whilst every care is taken to ensure accuracy of information contained in this brochure, we cannot take responsibility for any error or misdescription and we reserve the right to alter or amend designs and specifications without prior notice. The information contained herein is for guidance only and does not form part