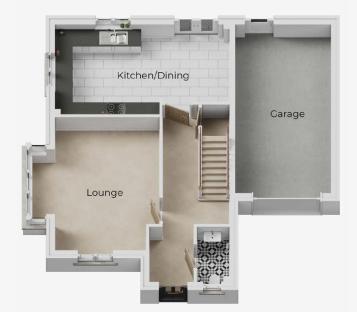

#### **GROUND FLOOR**

Kitchen / Diner (max) 5.82m x 3.15m

Lounge (max) 4.31m x 4.70m

Garage 6.29m x 3.34m