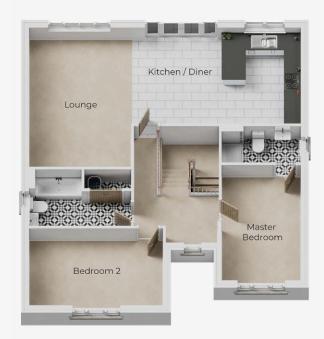

## UPPER GROUND FLOOR

Kitchen / Diner / Lounge (max) 10.12m x 5.43m

Master Bedroom 2.90m x 4.49m

En-Suite 2.96m x 1.41m

Bedroom 2 4.98m x 2.98m

Bathroom (max) 3.78m x 2.20m