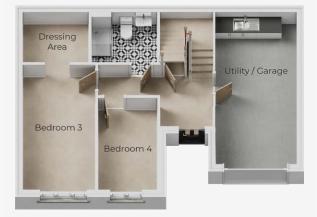

## LOWER GROUND FLOOR

Bedroom 3 2.60m x 4.81m

Dressing Area 2.35m x 1.96m

Bedroom 4 2.17m x 3.50m

Garage 2.93m x 6.10m