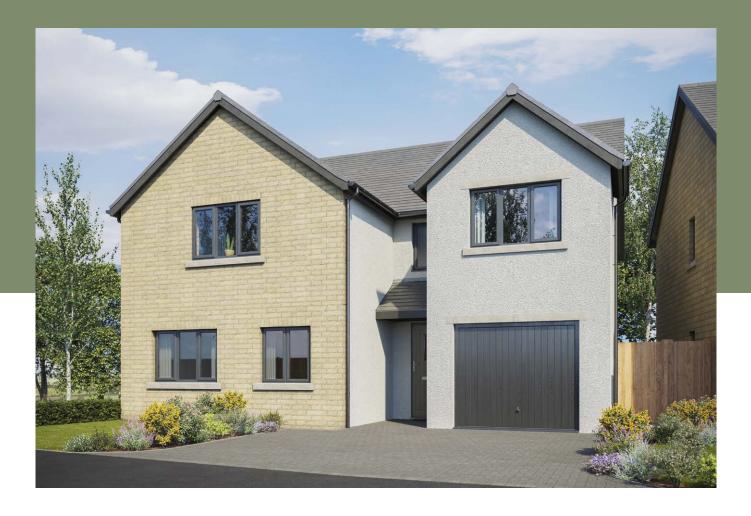

4 BEDROOM SPLIT LEVEL DETACHED HOUSE





## The Coledale (s)

## LOWER GROUND FLOOR

Bedroom 3 2.60m x 4.81m

Dressing Area 2.35m x 1.96m

Bedroom 4 2.17m x 3.50m

Garage 2.93m x 6.10m



## UPPER GROUND FLOOR

Kitchen / Diner / Lounge (max) 10.12m x 5.43m

Master Bedroom 2.90m x 4.49m

En-Suite 2.96m x 1.41m

Bedroom 2 4.98m x 2.98m

Bathroom (max) 3.78m x 2.20m



## Tel. 07917 869370/015395 60605

Ashton Meadows Pathfinders Drive, Lancaster, Lancashire LA1 5FG www.oakmerehomes.co.uk



The images shown are for illustration purposes only. Whilst every care is taken to ensure accuracy of information contained in this brochure, we cannot take responsibility for any error or misdescription and we reserve the right to alter or amend designs and specifications without prior notice. The information contained herein is for guidanc