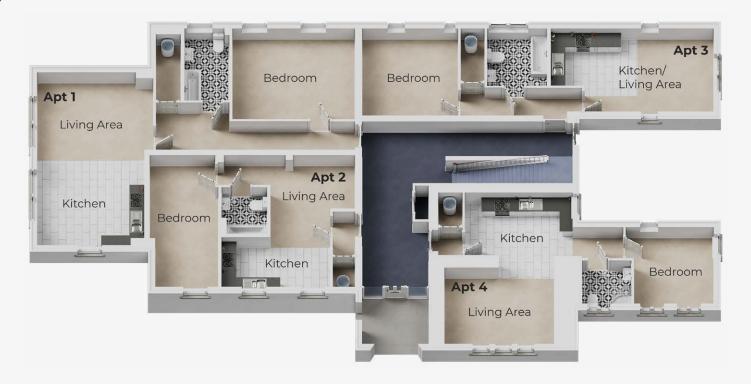

### **Ground Floor**

#### APARTMENT 1

| Living Area (max) | 6.97m x 4.51m  |
|-------------------|----------------|
| Bedroom (max)     | 3.60m x 5.10m  |
| Bathroom (max)    | 2.79 m x 2.05m |

#### **APARTMENT 2**

| Living Area (max) | 5.46m x 5.54m |
|-------------------|---------------|
| Bedroom (max)     | 5.49m x 2.91m |
| Bathroom (max)    | 2.06m x 1.93m |

#### APARTMENT 3

| Living Area (max) | 3.35m x 6.50m |
|-------------------|---------------|
| Bedroom (max)     | 3.33m x 3.80m |
| Bathroom (max)    | 2.19m x 2.59m |

#### **APARTMENT 4**

| Living Area (max) | 6.35m x 6.66m |
|-------------------|---------------|
| Bedroom (max)     | 2.70m x 3.29m |
| Bathroom (max)    | 1.54m x 1.79m |