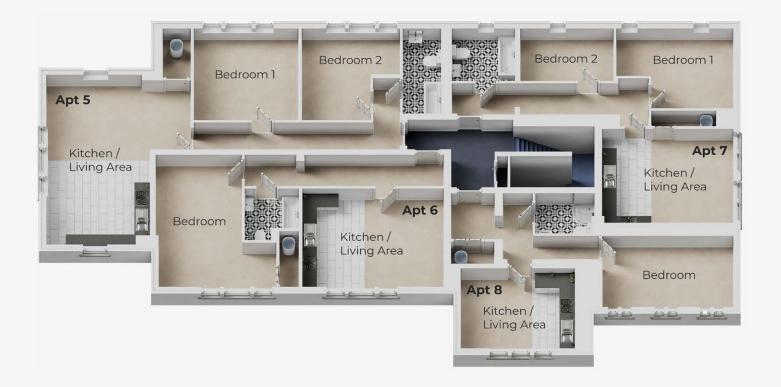

# First Floor

#### APARTMENT 5

| Living Area (max) | 7.00m x 5.74m |
|-------------------|---------------|
| Bedroom 1 (max)   | 4.24m x 3.68m |
| Bedroom 2 (max)   | 3.94m x 3.68m |
| Bathroom (max)    | 3.16m x 1.57m |

#### **APARTMENT 6**

| 5.61m x 4.04m |
|---------------|
| 5.49m x 4.73m |
| 2.20m x 2.20m |
|               |

# APARTMENT 7

| Living Area (max) | 3.99m x 5.29m |
|-------------------|---------------|
| Bedroom 1 (max)   | 3.04m x 4.55m |
| Bedroom 2 (max    | 2.06m x 3.95m |
| Bathroom (max)    | 2.05m x 2.44m |

# APARTMENT 8

| Bedroom (max) 2.75m x 5.19  |
|-----------------------------|
| Bathroom (max) 1.73m x 2.05 |