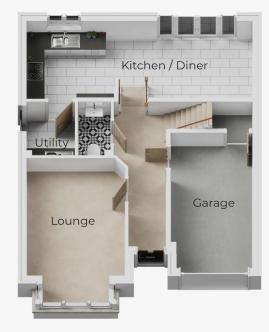

## **GROUND FLOOR**

Kitchen / Diner (max) 7.86m x 2.83m

Lounge (max) 5.12m x 3.36m

Utility 1.65m x 1.91m

Garage (max) 2.80m x 4.91m