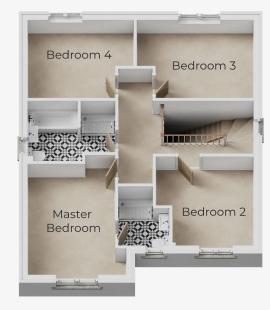

## FIRST FLOOR

Master Bedroom (max) 3.36m x 4.38m

En-Suite (max) 1.78m x 2.16m

Bedroom 2 (max) 3.39m x 3.25m

Bedroom 3 (max) 4.05m x 2.85m

Bedroom 4 (max) 3.69m x 2.86m

Bathroom (max) 3.04m x 2.19m