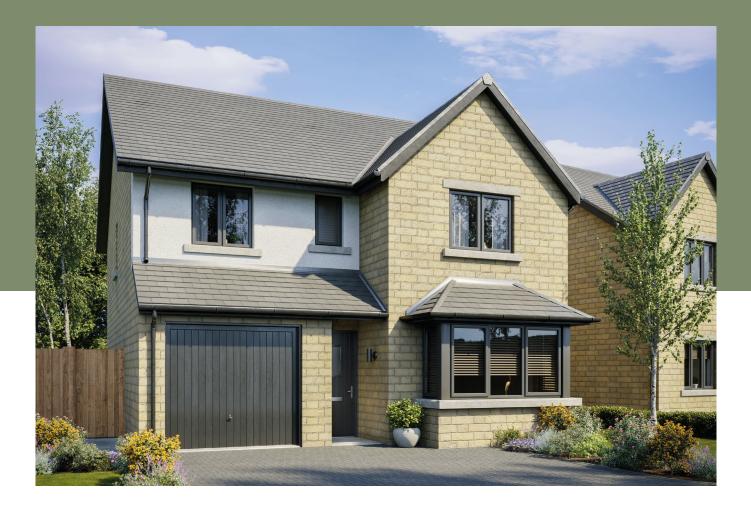

FOUR BEDROOM SPLT LEVEL DETACHED HOUSE





## The Wasdale (s)

## **GROUND FLOOR**

Kitchen / Diner (max) 7.86m x 2.83m

Lounge (max) 5.12m x 3.36m

Utility 1.65m x 1.91m

Garage (max) 2.80m x 4.91m



## FIRST FLOOR

Master Bedroom (max) 3.36m x 4.38m

En-Suite (max) 1.78m x 2.16m

Bedroom 2 (max) 3.39m x 3.25m

Bedroom 3 (max) 4.05m x 2.85m

Bedroom 4 (max) 3.69m x 2.86m

Bathroom (max) 3.04m x 2.19m



## Tel. 07917 869370/015395 60605

Ashton Meadows Pathfinders Drive, Lancaster, Lancashire LAI 5FG www.oakmerehomes.co.uk



The images shown are for illustration purposes only. Whilst every care is taken to ensure accuracy of information contained in this brochure, we cannot take responsibility for any error or misdescription and we reserve the right to alter or amend designs and specifications without prior notice. The infor