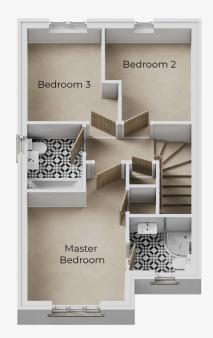

The first floor has three good sized bedrooms, luxurious family bathroom, with the master bedroom featuring an en-suite shower room and storage cupboard.

#### FIRST FLOOR

| Master Bedroom (max) | 3.01m x 4.54m |
|----------------------|---------------|
| En-Suite             | 1.95m x 1.72m |
| Bedroom 2 (max)      | 2.69m x 3.04m |
| Bedroom 3 (max)      | 2.83m x 3.02m |
| Bathroom             | 1.69m x 2.15m |