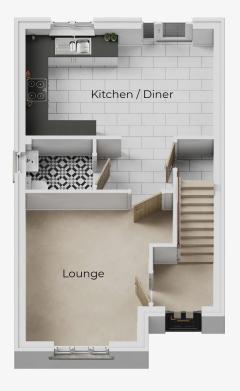

## HOUSE DESCRIPTION

This fantastic semi-detached three bedroom house offers an entrance hall, good size lounge, cloakroom and useful storage cupboard.

The kitchen comes complete with dining area and access to the private patio and enclosed rear garden.

#### **GROUND FLOOR**

| Kitchen/Diner (max) | 5.01m x 3.05m |
|---------------------|---------------|
| Lounge (max)        | 4.03m x 4.22m |