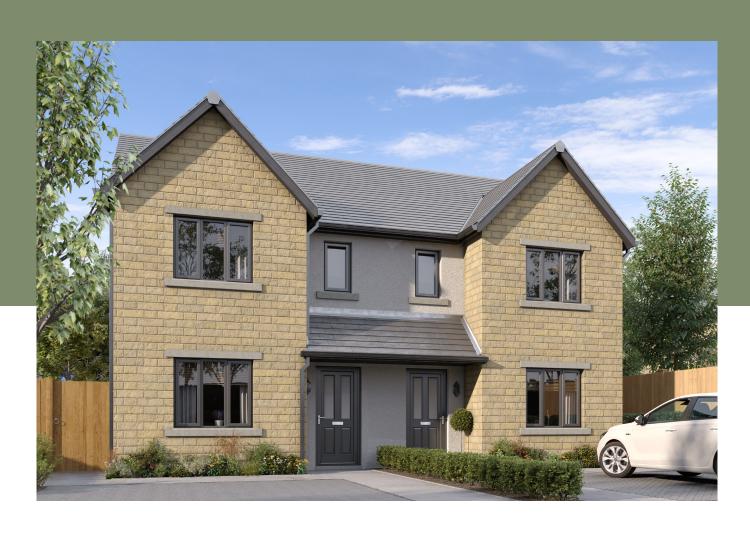

# **Brathay**

## HOUSE DESCRIPTION

This fantastic semi-detached three bedroom house offers an entrance hall, good size lounge, cloakroom and useful storage cupboard.

The kitchen comes complete with dining area and access to the private patio and enclosed rear garden.

The first floor has three good sized bedrooms, luxurious family bathroom, with the master bedroom featuring an en-suite shower room and storage cupboard.