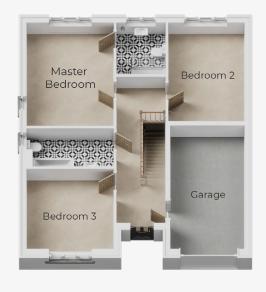

## HOUSE DESCRIPTION

A desirable and spacious three-bedroom split level detached house with an integral garage.

As you enter this stylish house, there is a generous welcoming hallway leading to three bedrooms which includes a master bedroom with luxurious en-suite shower room; completing the upper level is a modern family bathroom and integral garage.

#### UPPER GROUND FLOOR

| Master Bedroom | 3.83m x 4.44m |
|----------------|---------------|
| En-Suite       | 2.05m x 2.21m |
| Bedroom 2      | 3.08m x 4.23m |
| Bedroom 3      | 3.53m x 3.42m |
| Bathroom (max) | 3.53m x 1.63m |
| Garage         | 2.99m x 5.30m |