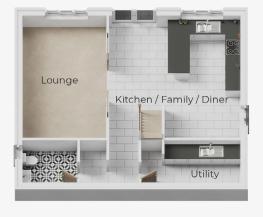

On the lower ground floor, there is a spacious lounge, cloakroom, and utility. The fully integrated award-winning Germanmanufactured kitchen comes complete with breakfast bar and open plan family/dining area. Beautiful French doors lead to the paved patio and enclosed rear garden.

#### LOWER GROUND FLOOR

| Kitchen/Family/Diner (max) | 5.32m x 5.23m |
|----------------------------|---------------|
| Lounge                     | 3.39m x 5.23m |
| Utility                    | 4.00m x 1.80m |