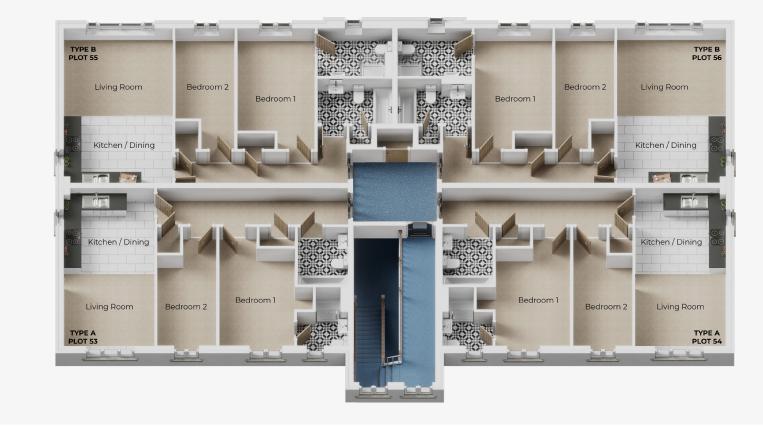

### Two Bedroom Apartments I FIRST FLOOR

#### TYPE A

| Kitchen/Dining/Lounge | 3.27m x 5.92m | Bedroom 2 (max) | 2.15m x 4.51m |
|-----------------------|---------------|-----------------|---------------|
| Bedroom 1 (max)       | 3.40m x 4.51m | Bathroom        | 1.70m x 2.20m |
| En-Suite (max)        | 1.74m x 2.20m |                 |               |

#### TYPE B

| Kitchen/Dining/Lounge | 3.93m x 5.81m | Bedroom 2 (max) | 2.15m x 4.60m |
|-----------------------|---------------|-----------------|---------------|
| Bedroom 1 (max)       | 2.82m x 4.60m | Bathroom (max)  | 2.65m x 1.70m |
| En-Suite              | 2.65m x 1.79m |                 |               |