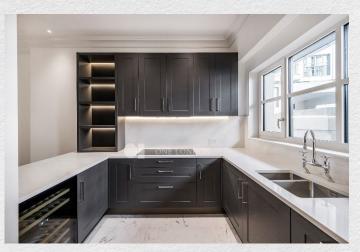

Luxury 3 bed 2 bath apartment in the heart of Westminster, available now!

This stunning property features an open plan living area with a fitted kitchen with integrated appliances. The living space and 2 bedrooms lead onto the large private terrace. The master bedroom is en-suite with fitted wardrobes, with a separate guest bathroom.