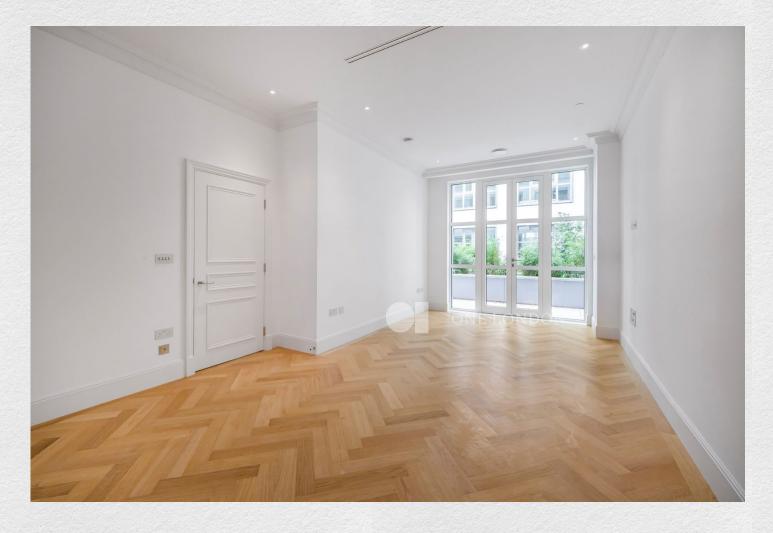

## 9 Millbank Residence, London, SW1P

- 3 bedrooms
- 2 bathrooms
- Spacious dining area
- 1,160 sq ft
- Fitted wardrobes.
- Large outdoor Terrace
- · Prestigious location
- Private courtyard garden
- 24 hour concierge

Luxury 3 bed 2 bath apartment in the heart of Westminster, available now!

This stunning property features an open plan living area with a fitted kitchen with integrated appliances. The living space and 2 bedrooms lead onto the large private terrace. The master bedroom is en-suite with fitted wardrobes, with a separate guest bathroom.

Enjoy the ultimate in relaxation with access to luxurious leisure facilities, including a gymnasium and swimming pool. The apartment also boasts a private courtyard garden, providing a tranquil outdoor space. Benefit from a 24/7 concierge service, ensuring convenience and security. The property's energy performance certificate rating is B, guaranteeing efficiency.