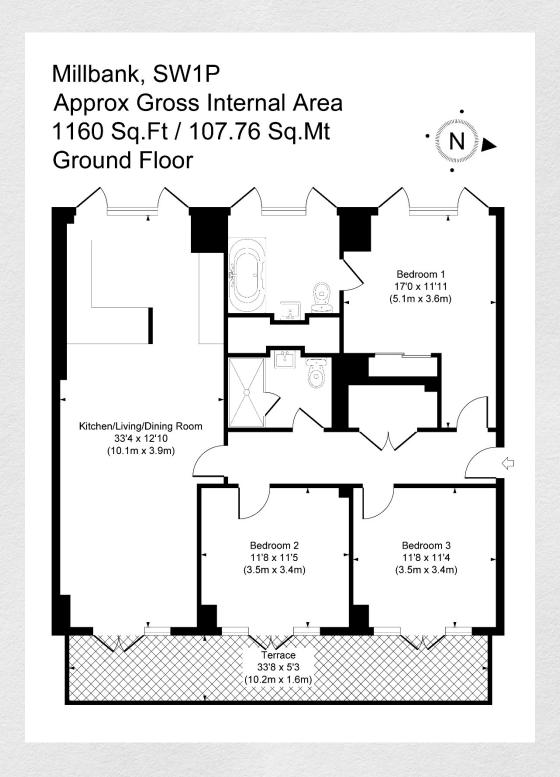

## 9 Millbank Residence, London, SW1P

- 3 bedrooms
- 2 bathrooms
- Spacious dining area
- 1,160 sq ft
- Fitted wardrobes.
- Large outdoor Terrace
- · Prestigious location
- Private courtyard garden
- 24 hour concierge

Luxury 3 bed 2 bath apartment in the heart of Westminster, available now!

This stunning property features an open plan living area with a fitted kitchen with integrated appliances. The living space and 2 bedrooms lead onto the large private terrace. The master bedroom is en-suite with fitted wardrobes, with a separate guest bathroom.