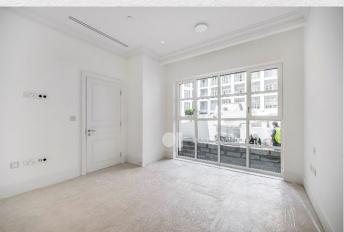

## 9 Millbank Residence, London, SW1P

- 3 bedrooms
- 2 bathrooms
- Spacious dining area
- 1,160 sq ft
- Fitted wardrobes.
- Large outdoor Terrace
- · Prestigious location
- Private courtyard garden
- 24 hour concierge

Luxury 3 bed 2 bath apartment in the heart of Westminster, available now!

This stunning property features an open plan living area with a fitted kitchen with integrated appliances. The living space and 2 bedrooms lead onto the large private terrace. The master bedroom is en-suite with fitted wardrobes, with a separate guest bathroom.