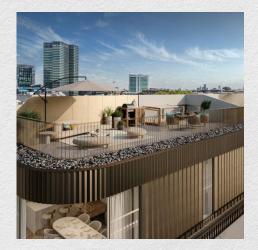

## W1 Place, Great Portland Street, London, W1W

£6,195,000

- Penthouse apartment
- 3 large bedrooms
- 3 bathrooms
- 1,602 sq ft internal area
- 500 sq ft roof terrace
- Floor to ceiling windows
- Great views across London
- Luxury residents' facilities
- Sought after location
- 24-hour concierge
- Great transport links

Enjoy the best of modern design and refined traditions in Marylebone with this 3-bedroom penthouse with over 800 sqft of outside space including a private roof terrace and over 1600 sqft of internal space. A rare opportunity available now!