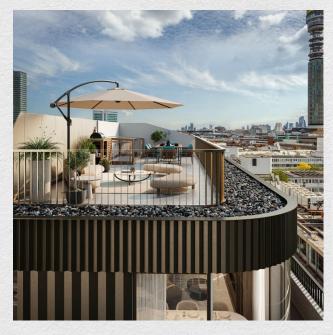

## W1 Place, Great Portland Street, London, W1W

£6,195,000

- Penthouse apartment
- 3 large bedrooms
- 3 bathrooms
- 1,602 sq ft internal area
- 500 sq ft roof terrace
- Floor to ceiling windows
- Great views across London
- Luxury residents' facilities
- Sought after location
- 24-hour concierge
- Great transport links

Enjoy the best of modern design and refined traditions in Marylebone with this 3-bedroom penthouse with over 800 sqft of outside space including a private roof terrace and over 1600 sqft of internal space. A rare opportunity available now!