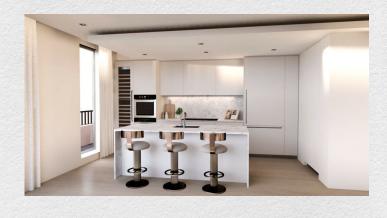

Designed from the inside out, and with an enviable central London location, W1 Place is perfect for the discerning individual, the professional couple and the modern family.

All apartments come with generously proportioned open-plan living and kitchen areas with floor-to-ceiling bay windows, ensuring natural light and a view over the famed street. The exterior boasts a bright, natural limestone facade coupled with bronze-coloured French windows. Inspired by the distinctive glaze of Japanese porcelain, the buildings balustrades introduce additional artistic flair and texture as well as frame the windows from the outside in.