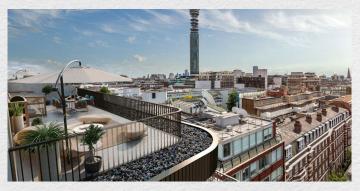

## W1 Place, Great Portland Street, London, W1W

£6,195,000

- Penthouse apartment
- 3 large bedrooms
- 3 bathrooms
- 1,602 sq ft internal area
- 500 sq ft roof terrace
- Floor to ceiling windows
- Great views across London
- Luxury residents' facilities
- Sought after location
- 24-hour concierge
- Great transport links

Enjoy the best of modern design and refined traditions in Marylebone with this 3-bedroom penthouse with over 800 sqft of outside space including a private roof terrace and over 1600 sqft of internal space. A rare opportunity available now!