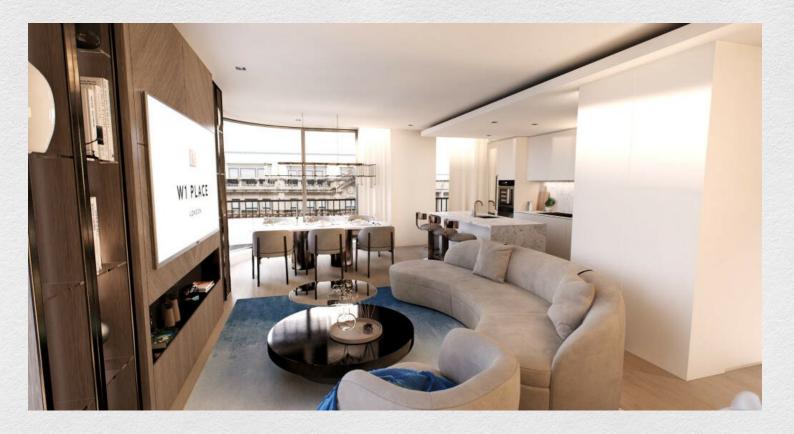

Enjoy the best of modern design and refined traditions in Marylebone with this 3-bedroom penthouse with over 800 sqft of outside space including a private roof terrace and over 1600 sqft of internal space. A rare opportunity available now!

Designed from the inside out, and with an enviable central London location, W1 Place is perfect for the discerning individual, the professional couple and the modern family.

All apartments come with generously proportioned open-plan living and kitchen areas with floor-to-ceiling bay windows, ensuring natural light and a view over the famed street. The exterior boasts a bright, natural limestone facade coupled with bronze-coloured French windows. Inspired by the distinctive glaze of Japanese porcelain, the buildings balustrades introduce additional artistic flair and texture as well as frame the windows from the outside in.