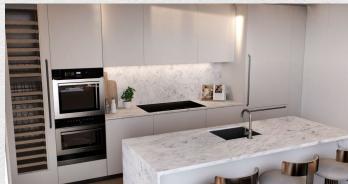

Designed from the inside out, and with an enviable central London location, W1 Place is perfect for the discerning individual, the professional couple and the modern family.

All apartments come with generously proportioned open-plan living and kitchen areas with floor-to-ceiling bay windows, ensuring natural light and a view over the famed street. The exterior boasts a bright, natural limestone facade coupled with bronze-coloured French windows. Inspired by the distinctive glaze of Japanese porcelain, the buildings balustrades introduce additional artistic flair and texture as well as frame the windows from the outside in.