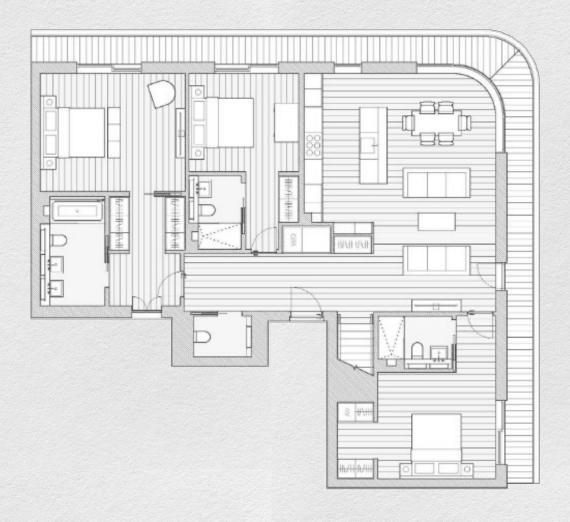

## W1 Place, Great Portland Street, London, W1W

£6,195,000

- Penthouse apartment
- 3 large bedrooms
- 3 bathrooms
- 1,602 sq ft internal area
- 500 sq ft roof terrace
- Floor to ceiling windows
- Great views across London
- Luxury residents' facilities
- Sought after location
- 24-hour concierge
- Great transport links

|                                              |         |       |     |      | *   |
|----------------------------------------------|---------|-------|-----|------|-----|
| Address:                                     |         | sq ft | bed | bath |     |
| W1 Place, Great Portland Street, London, W1W | nternal | 1,602 | 3   | 3    |     |
| roof                                         | terrace | 500   |     |      |     |
|                                              |         |       |     |      | 100 |