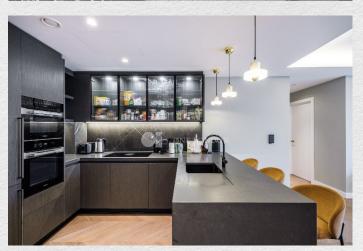

Brand new large 3 bedroom, 3 bathroom flat on the seventh floor of a luxury, new-build development in the heart of Fitzrovia.

The open plan kitchen and reception room offers spectacular far-reaching views and an abundance of natural light. The apartment further benefits from underfloor heating as well as comfort cooling and a private balcony.

101 on Cleveland is a new residential development located in the heart of Fitzrovia, W1. The completed building has been designed by award winning architectural and interior design practice Assael.

Residents will benefit from a wide range of amenities including 24-hour concierge, private dining room, residents' bar and lounge, screening room, gym, sauna and steam room.