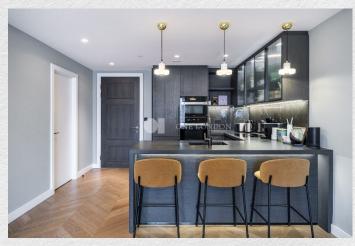

Brand new large 3 bedroom, 3 bathroom flat on the seventh floor of a luxury, new-build development in the heart of Fitzrovia.

The open plan kitchen and reception room offers spectacular far-reaching views and an abundance of natural light. The apartment further benefits from underfloor heating as well as comfort cooling and a private balcony.

101 on Cleveland is a new residential development located in the heart of Fitzrovia, W1. The completed building has been designed by award winning architectural and interior design practice Assael.

Residents will benefit from a wide range of amenities including 24-hour concierge, private dining room, residents' bar and lounge, screening room, gym, sauna and steam room.