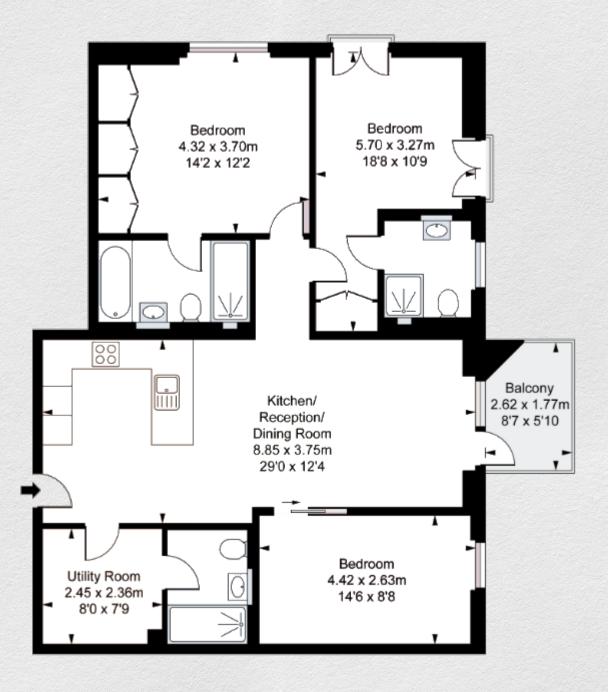

| Address:                                     | sq ft | bed | bath |  |
|----------------------------------------------|-------|-----|------|--|
| 101 Cleveland Street, Fitzrovia, London, W1T | 1057  | 3   | 3    |  |
|                                              |       |     |      |  |

\*\* For illustration purposes only. Could not be to scale. One-London aims to ensure accuracy but is not liable for any discrepancies.