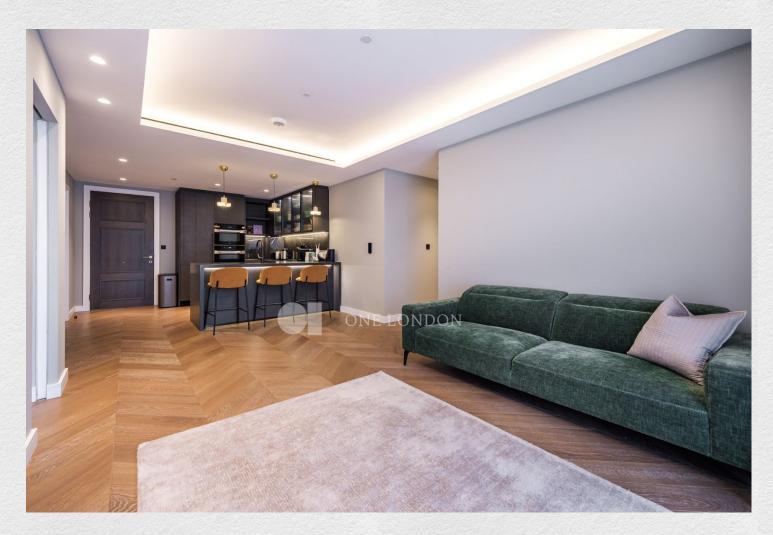

Brand new large 3 bedroom, 3 bathroom flat on the seventh floor of a luxury, new-build development in the heart of Fitzrovia.

The open plan kitchen and reception room offers spectacular far-reaching views and an abundance of natural light. The apartment further benefits from underfloor heating as well as comfort cooling and a private balcony.