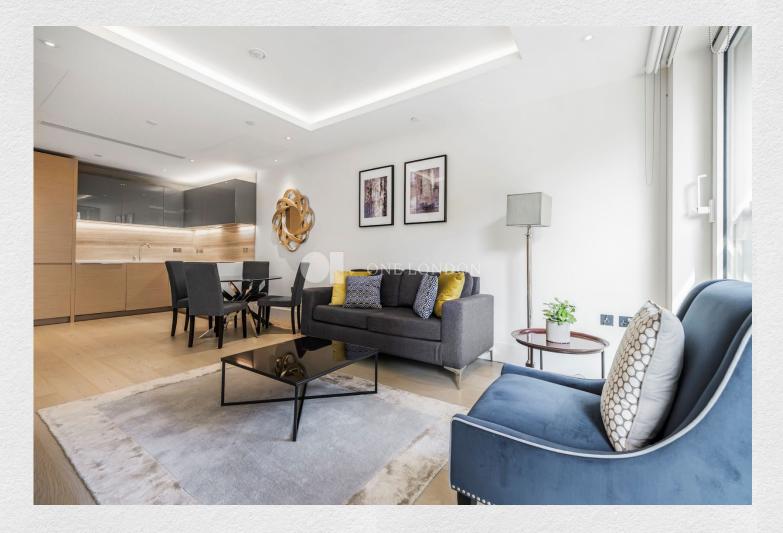

Beautifully proportioned one bedroom apartment in the sought after 375 Kensington High Street development. The floor to ceiling windows gives a dual aspect views. A spacious open plan kitchen and living room gives both space and light, a perfect combination for modern day living.

The bedroom includes a large built-in, mirrored wardrobe giving plenty of storage space, a good size storage cupboard is also available. The large bathroom features a hidden utility area, giving even more storage space. The development has 24 hr concierge and resident only leisure facilities including a cinema room, swimming pool and gym.