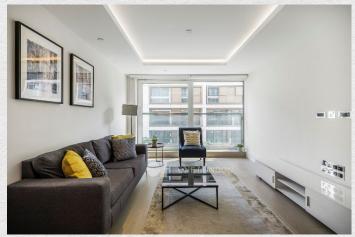

Beautifully proportioned one bedroom apartment in the sought after 375 Kensington High Street development. The floor to ceiling windows gives a dual aspect views. A spacious open plan kitchen and living room gives both space and light, a perfect combination for modern day living.

The bedroom includes a large built-in, mirrored wardrobe giving plenty of storage space, a good size storage cupboard is also available. The large bathroom features a hidden utility area, giving even more storage space. The development has 24 hr concierge and resident only leisure facilities including a cinema room, swimming pool and gym.