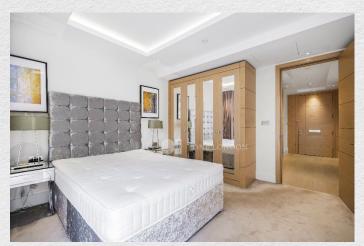

The bedroom includes a large built-in, mirrored wardrobe giving plenty of storage space, a good size storage cupboard is also available. The large bathroom features a hidden utility area, giving even more storage space. The development has 24 hr concierge and resident only leisure facilities including a cinema room, swimming pool and gym.