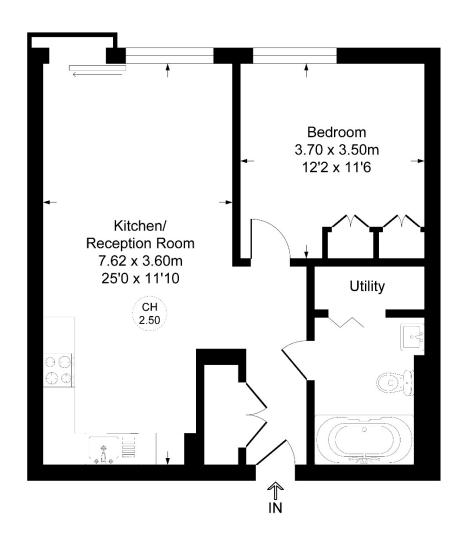

## Benson House, W14

Approximate Gross Internal Floor Area = 55.2 sq m / 595 sq ft

This Plan is for Layout guidance Only. Not drawn to scale unless stated. Windows and Door openings are approximate. Whilst every care is taken in the preparation of this plan, please check all dimensions, shapes and compass bearings before making any decisions reliant upon them. Please be advised that Urbanspaces/ our agents have not seen or reviewed any building regulations or planning permission in relation to works carried out to the property