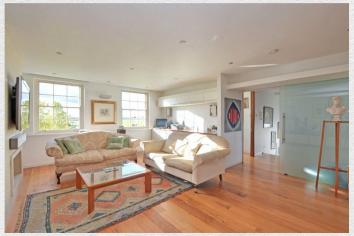

Spacious three double bedroom duplex penthouse apartment located in a beautiful Grade II listed building.

This 1,950 sq ft apartment is arranged over the third and fourth floors and comprises of; a private garden, double garage, private terrace with spectacular views in Blackheath, 35ft dual aspect reception room, ample storage space throughout, classic features including chimney breasts. The kitchen is modern with high quality built in appliances and granite worktops.