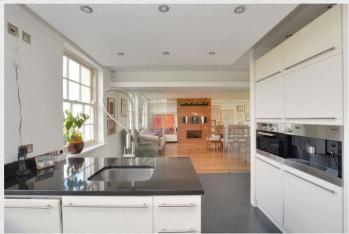

Spacious three double bedroom duplex penthouse apartment located in a beautiful Grade II listed building.

This 1,950 sq ft apartment is arranged over the third and fourth floors and comprises of; a private garden, double garage, private terrace with spectacular views in Blackheath, 35ft dual aspect reception room, ample storage space throughout, classic features including chimney breasts. The kitchen is modern with high quality built in appliances and granite worktops.