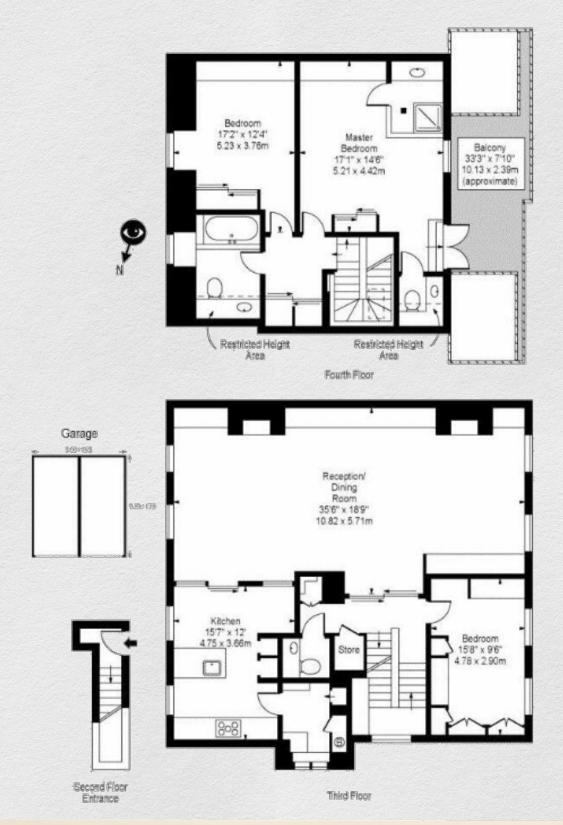

Spacious three double bedroom duplex penthouse apartment located in a beautiful Grade II listed building.

This 1,950 sq ft apartment is arranged over the third and fourth floors and comprises of; a private garden, double garage, private terrace with spectacular views in Blackheath, 35ft dual aspect reception room, ample storage space throughout, classic features including chimney breasts. The kitchen is modern with high quality built in appliances and granite worktops.

There is also a 1,344 sq ft private section of garden, two garages with off street parking in front.

The top floor double bedroom has built in wardrobes and views out to the rear and a modern family bathroom. There is a second double bedroom with built in wardrobes and a separate WC. The master bedroom also has built in wardrobes, ensuite shower room, separate WC and direct access to the large private terrace.

<sup>\*\*</sup> For illustration purposes only. Could not be to scale. One-London aims to ensure accuracy but is not liable for any discrepancies.