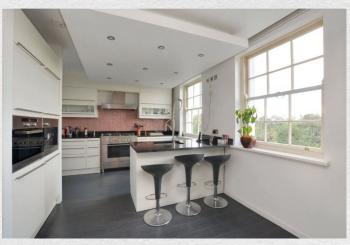

Spacious three double bedroom duplex penthouse apartment located in a beautiful Grade II listed building.

This 1,950 sq ft apartment is arranged over the third and fourth floors and comprises of; a private garden, double garage, private terrace with spectacular views in Blackheath, 35ft dual aspect reception room, ample storage space throughout, classic features including chimney breasts. The kitchen is modern with high quality built in appliances and granite worktops.