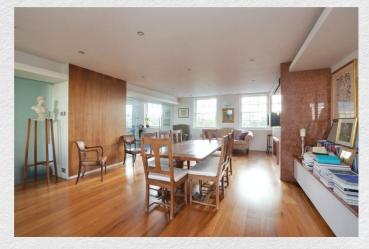

Spacious three double bedroom duplex penthouse apartment located in a beautiful Grade II listed building.

This 1,950 sq ft apartment is arranged over the third and fourth floors and comprises of; a private garden, double garage, private terrace with spectacular views in Blackheath, 35ft dual aspect reception room, ample storage space throughout, classic features including chimney breasts. The kitchen is modern with high quality built in appliances and granite worktops.