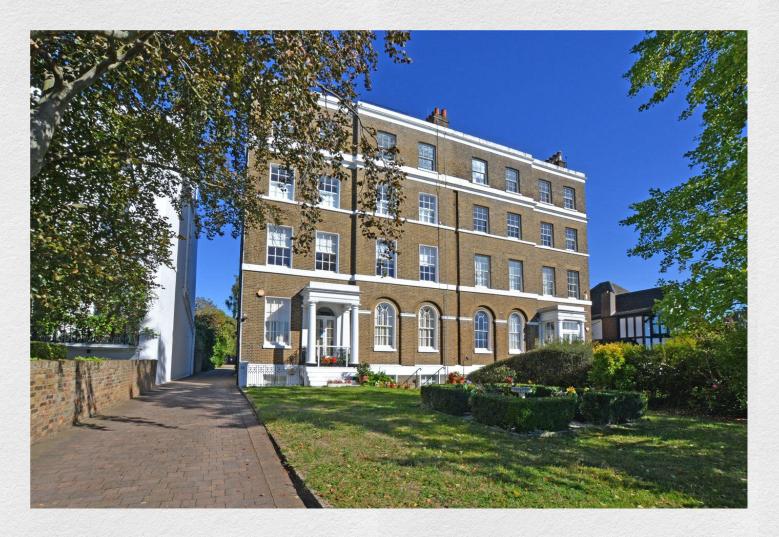

## St Germans Place, Blackheath, London, SE3

£1,300,000

- Duplex Penthouse Apartment
- 3 bedrooms
- 3 bathrooms
- Spacious 1,950 sq ft living space
- Roof terrace
- Double garage
- 3 reception rooms
- Sought after location.
- 1,344 sq ft Private Garden
- Panoramic views

Spacious three double bedroom duplex penthouse apartment located in a beautiful Grade II listed building.

This 1,950 sq ft apartment is arranged over the third and fourth floors and comprises of; a private garden, double garage, private terrace with spectacular views in Blackheath, 35ft dual aspect reception room, ample storage space throughout, classic features including chimney breasts. The kitchen is modern with high quality built in appliances and granite worktops.

Directly fronting the heath and overlooking towards Greenwich Park, Canary Wharf, the City and even the Crystal Palace mast.

| Address:                                 | sq ft | bed | bath |
|------------------------------------------|-------|-----|------|
| St Germans Place, Blackheath, London, W1 | 1,950 | 3   | 3    |