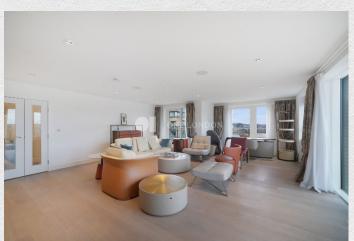

A separate fully fitted kitchen with integrated appliances allows enthusiasts to cook without distraction. The very large open plan reception room is bright, filled with natural light from the large windows and doors which lead onto the two additional balconies.