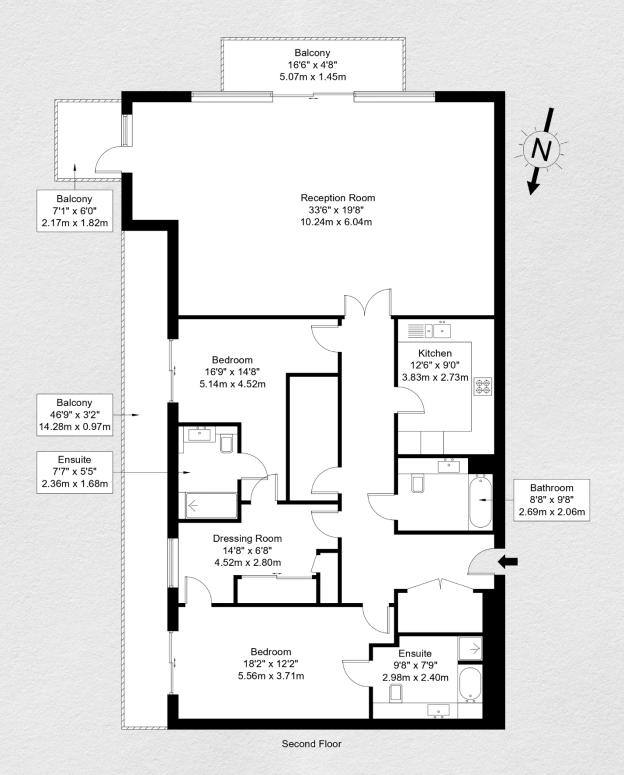

Very large 2 bedroom apartment with a separate study room, 3 bathrooms and a wrap around balcony in Provenance House situated close to Kew Bridge with unique river views.

This 1,663 sq ft apartment comprises two large bedrooms each with access to one of the balconies, both with beautifully finished spacious en-suite bathrooms. A large, shared dressing room separates the two bedrooms providing added privacy. A third guest bathroom is also available.

A separate fully fitted kitchen with integrated appliances allows enthusiasts to cook without distraction. The very large open plan reception room is bright, filled with natural light from the large windows and doors which lead onto the two additional balconies.

| Address:                          |           | sq ft | bed | bath |
|-----------------------------------|-----------|-------|-----|------|
| Provenance House, Kew Bridge, TW8 | internal  | 1,663 | 2   | 3    |
|                                   | balconies | 271   |     |      |
|                                   | total     | 1,934 |     |      |
|                                   |           |       |     |      |

<sup>\*\*</sup> For illustration purposes only. Could not be to scale. One-London aims to ensure accuracy but is not liable for any discrepancies.