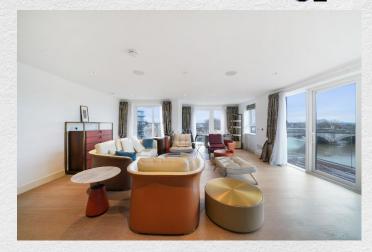

A separate fully fitted kitchen with integrated appliances allows enthusiasts to cook without distraction. The very large open plan reception room is bright, filled with natural light from the large windows and doors which lead onto the two additional balconies.