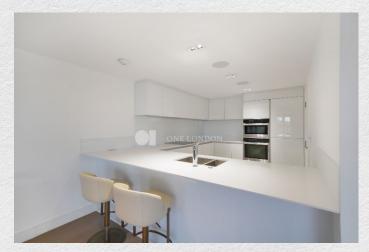

A separate fully fitted kitchen with integrated appliances allows enthusiasts to cook without distraction. The very large open plan reception room is bright, filled with natural light from the large windows and doors which lead onto the two additional balconies.