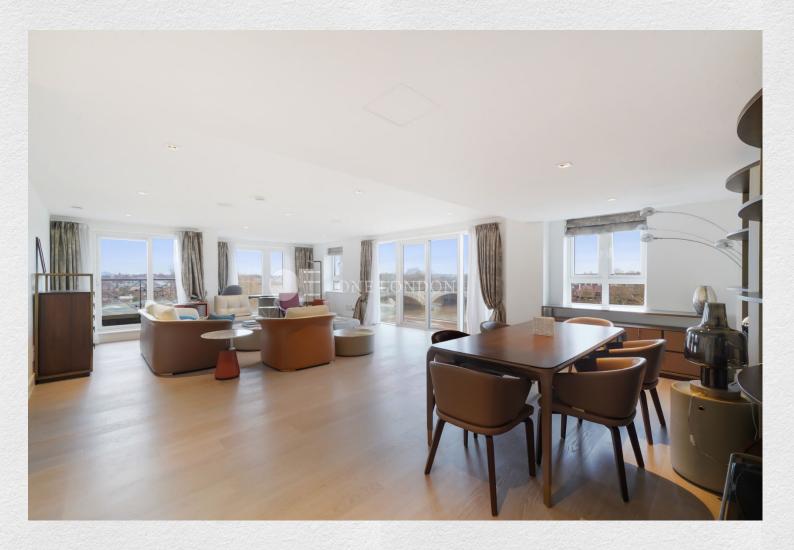

A separate fully fitted kitchen with integrated appliances allows enthusiasts to cook without distraction. The very large open plan reception room is bright, filled with natural light from the large windows and doors which lead onto the two additional balconies.