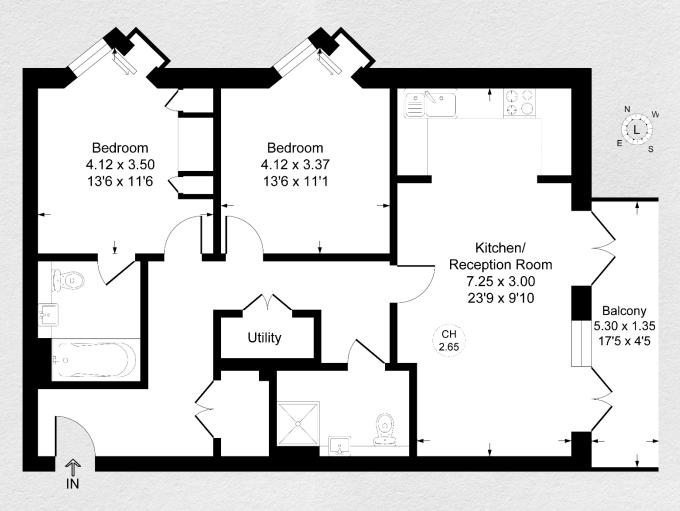

## 9 Millbank Quarter, Westminster, London SW1P

£1,800,000

- 2 bedrooms
- 2 bathrooms
- Modern open plan living area
- Large private balcony
- 858 sq ft
- Contemporary classic design
- Residents' gym, pool & spa
- Cinema screening room
- 24-hour concierge

| Address:                                      | sq ft |   | bath |
|-----------------------------------------------|-------|---|------|
| 9 Millbank Quarter, Westminster, London, SW1P | 858   | 2 | 2    |
|                                               |       |   |      |

<sup>\*\*</sup> For illustration purposes only. Could not be to scale. One-London aims to ensure accuracy but is not liable for any discrepancies.