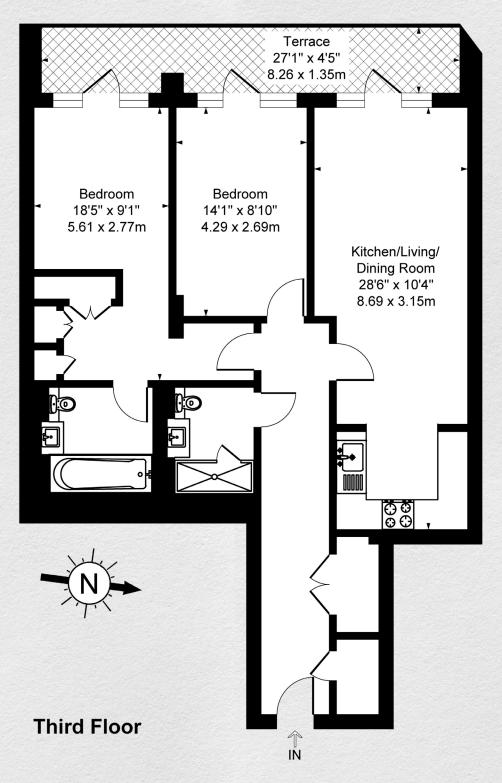

## 9 Millbank Quarter, Westminster, London SW1P

£6,200 pcm

- 3<sup>rd</sup> floor
- 2 bedrooms
- 2 bathrooms
- Modern open plan living area
- Large private balcony
- 896 sq ft
- Contemporary classic design
- Residents' gym, pool & spa
- Cinema screening room
- 24-hour concierge

| sq ft | bed | bath               |
|-------|-----|--------------------|
| 896   | 2   | 2                  |
|       |     | sq ft bed<br>896 2 |

\*\* For illustration purposes only. Could not be to scale. One-London aims to ensure accuracy but is not liable for any discrepancies.