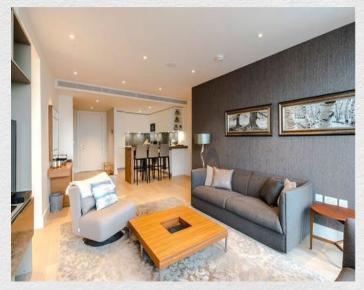

Located in this new development in Paddington Basin, this spacious 2 bedroom apartment on the seventeenth floor boasts spacious living in a fantastic area. The accommodation comprises an impressive reception room and summer room which offers northerly views towards Maida Vale. A substantial lower ground storage unit is also included.