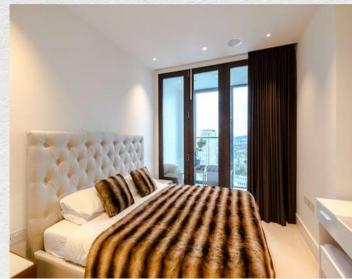

There's a smart open plan kitchen which features fully integrated appliances, breakfast bar and storage. On either side of the reception room are the bedrooms, the master bedroom has fitted wardrobes and an en suite shower room, while the second bedroom also has fitted wardrobes and is adjacent to a contemporary bathroom.