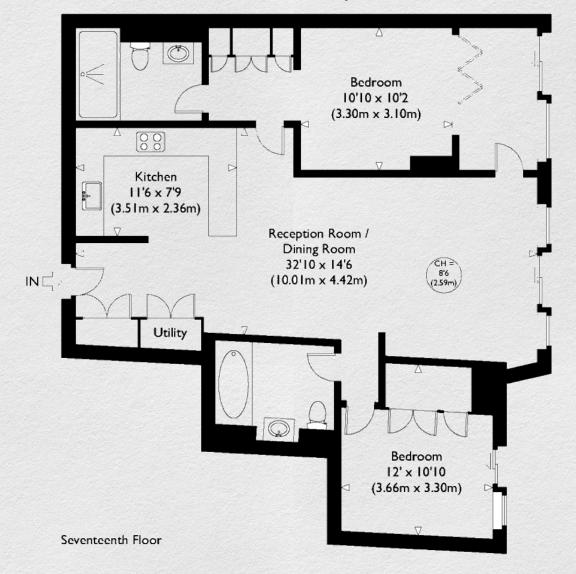

Located in this new development in Paddington Basin, this spacious 2 bedroom apartment on the seventeenth floor boasts spacious living in a fantastic area. The accommodation comprises an impressive reception room and summer room which offers northerly views towards Maida Vale. A substantial lower ground storage unit is also included.

There's a smart open plan kitchen which features fully integrated appliances, breakfast bar and storage. On either side of the reception room are the bedrooms, the master bedroom has fitted wardrobes and an en suite shower room, while the second bedroom also has fitted wardrobes and is adjacent to a contemporary bathroom.

\*\* For illustration purposes only. Could not be to scale. One-London aims to ensure accuracy but is not liable for any discrepancies.