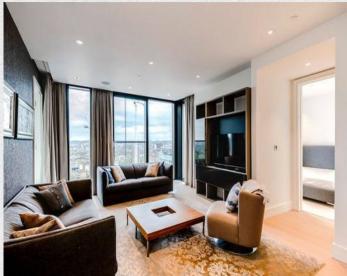

Located in this new development in Paddington Basin, this spacious 2 bedroom apartment on the seventeenth floor boasts spacious living in a fantastic area. The accommodation comprises an impressive reception room and summer room which offers northerly views towards Maida Vale. A substantial lower ground storage unit is also included.