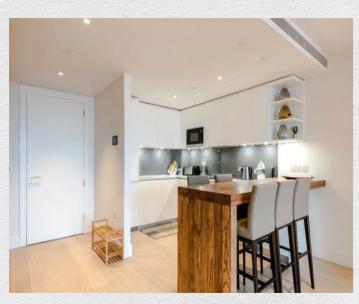

There's a smart open plan kitchen which features fully integrated appliances, breakfast bar and storage. On either side of the reception room are the bedrooms, the master bedroom has fitted wardrobes and an en suite shower room, while the second bedroom also has fitted wardrobes and is adjacent to a contemporary bathroom.