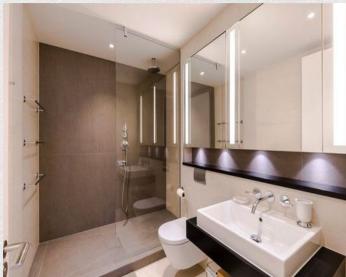

There's a smart open plan kitchen which features fully integrated appliances, breakfast bar and storage. On either side of the reception room are the bedrooms, the master bedroom has fitted wardrobes and an en suite shower room, while the second bedroom also has fitted wardrobes and is adjacent to a contemporary bathroom.