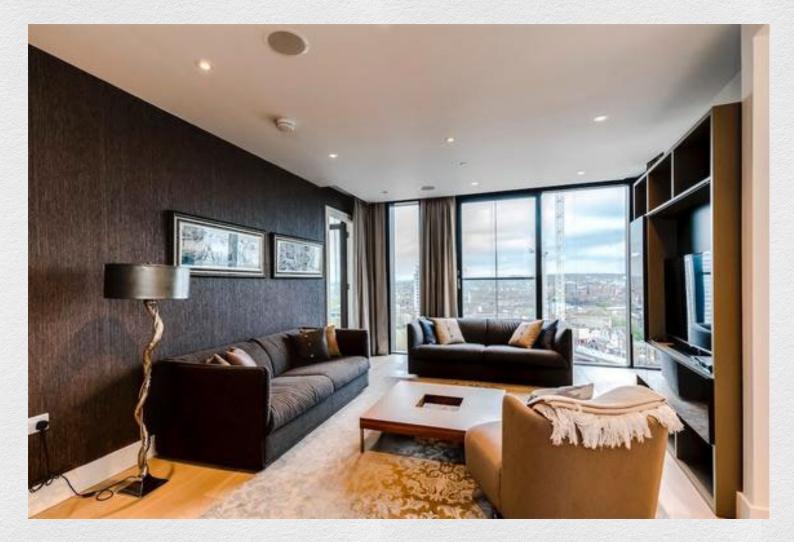

Located in this new development in Paddington Basin, this spacious 2 bedroom apartment on the seventeenth floor boasts spacious living in a fantastic area. The accommodation comprises an impressive reception room and summer room which offers northerly views towards Maida Vale. A substantial lower ground storage unit is also included.