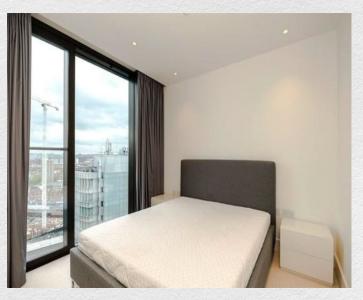

There's a smart open plan kitchen which features fully integrated appliances, breakfast bar and storage. On either side of the reception room are the bedrooms, the master bedroom has fitted wardrobes and an en suite shower room, while the second bedroom also has fitted wardrobes and is adjacent to a contemporary bathroom.