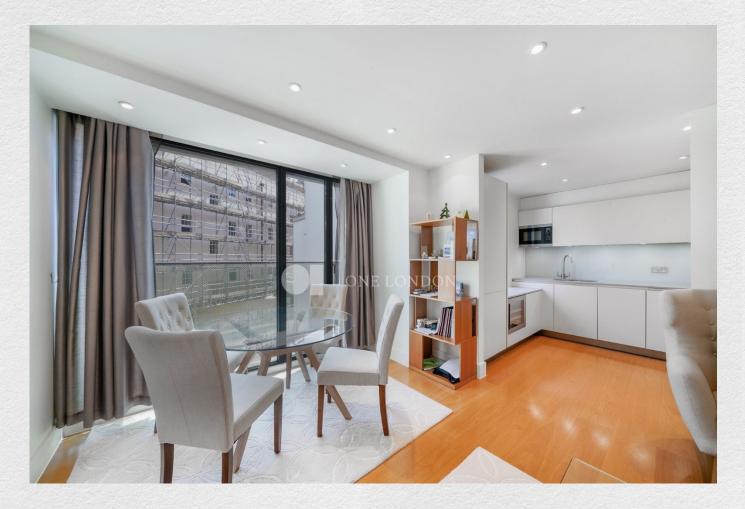

## £900,000

- 2 bedrooms
- 2 bathrooms
- Comfort cooling throughout
- 758 sq ft
- Prestigious location
- 24 hour concierge
- Lift access
- Great transport links

A superbly laid out two-bedroom, two-bathroom apartment set on the second floor of No2 Hyde Park Square, 24hr concierge with lift access, fob activated entrance and lift offering both security and ease of living.

Spanning approximately 758 sq. ft, this apartment offers a spacious reception room/ kitchen. The layout is thoughtfully designed, with two double bedrooms, two bathrooms (one ensuite).

Hyde Park Square is one of London's most prestigious garden squares, moments to Connaught Village and London's Hyde Park. Transport links are close by with Paddington, Marble Arch & Lancaster Gate all a short distance away