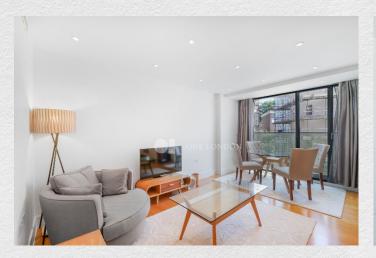

## £900,000

- 2 bedrooms
- 2 bathrooms
- Comfort cooling throughout
- 758 sq ft
- Prestigious location
- 24 hour concierge
- Lift access
- Great transport links

A superbly laid out two-bedroom, two-bathroom apartment set on the second floor of No2 Hyde Park Square, 24hr concierge with lift access, fob activated entrance and lift offering both security and ease of living.

Spanning approximately 758 sq. ft, this apartment offers a spacious reception room/ kitchen. The layout is thoughtfully designed, with two double bedrooms, two bathrooms (one ensuite).

Hyde Park Square is one of London's most prestigious garden squares, moments to Connaught Village and London's Hyde Park. Transport links are close by with Paddington, Marble Arch & Lancaster Gate all a short distance away