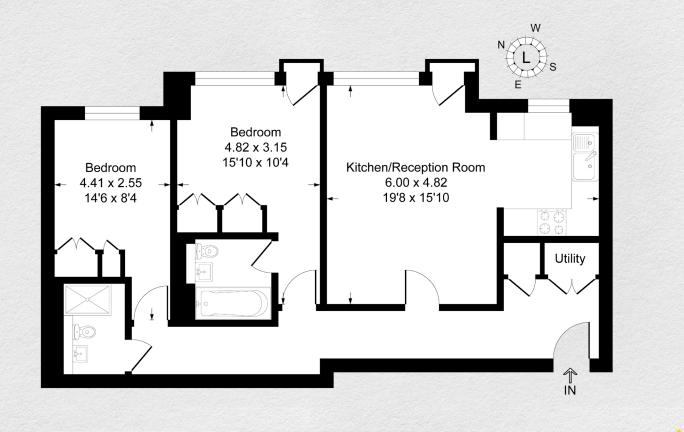

Spanning approximately 758 sq. ft, this apartment offers a spacious reception room/ kitchen. The layout is thoughtfully designed, with two double bedrooms, two bathrooms (one ensuite).

Hyde Park Square is one of London's most prestigious garden squares, moments to Connaught Village and London's Hyde Park. Transport links are close by with Paddington, Marble Arch & Lancaster Gate all a short distance away

| Address:                     | sq ft | bed bath |  |
|------------------------------|-------|----------|--|
| Hyde Park Square, London, W2 | 758   | 22       |  |

\*\* For illustration purposes only. Could not be to scale. One-London aims to ensure accuracy but is not liable for any discrepancies.