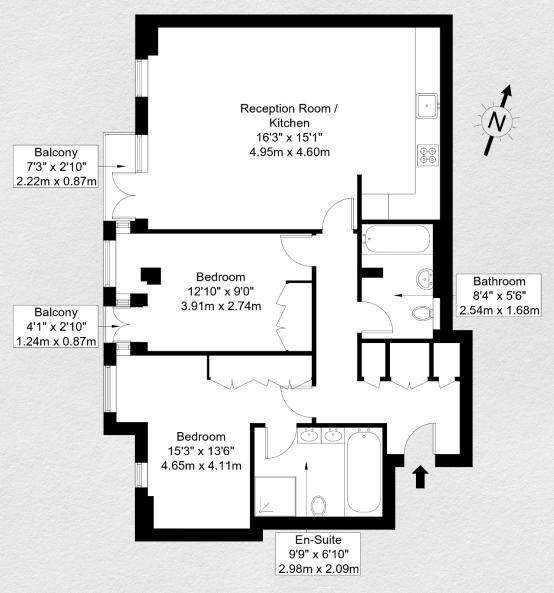

Spanning approximately 928 sq. ft, this apartment offers a spacious reception room with direct access to a private balcony. The layout is thoughtfully designed, with two double bedrooms, two bathrooms (one ensuite), and ample storage throughout.

<sup>\*\*</sup> For illustration purposes only. Could not be to scale. One-London aims to ensure accuracy but is not liable for any discrepancies.