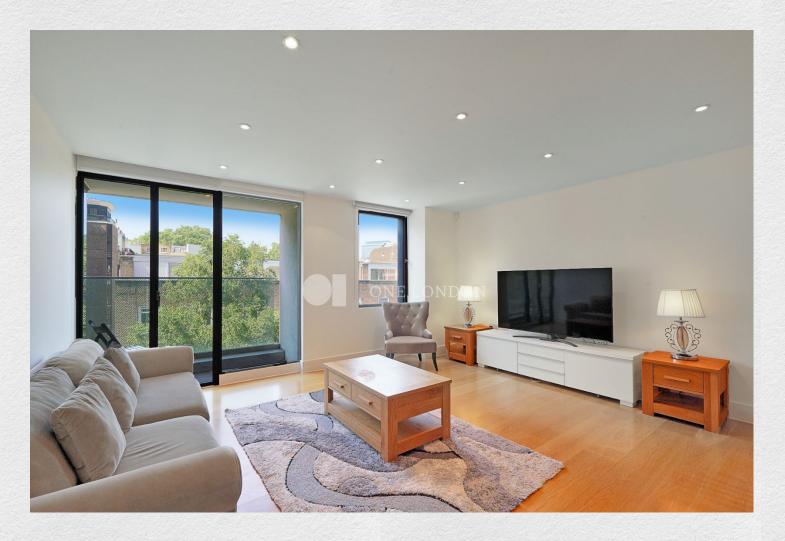

Spanning approximately 928 sq. ft, this apartment offers a spacious reception room with direct access to a private balcony. The layout is thoughtfully designed, with two double bedrooms, two bathrooms (one ensuite), and ample storage throughout.

The property also benefits from secure underground parking and a storage unit. Moments from London's Hyde Park Square and the stunning Connaught Village.

| - |     |   | -  |   |   |   |
|---|-----|---|----|---|---|---|
| 3 | hir | 1 | FI | 0 | 1 | r |
|   |     |   |    |   |   |   |