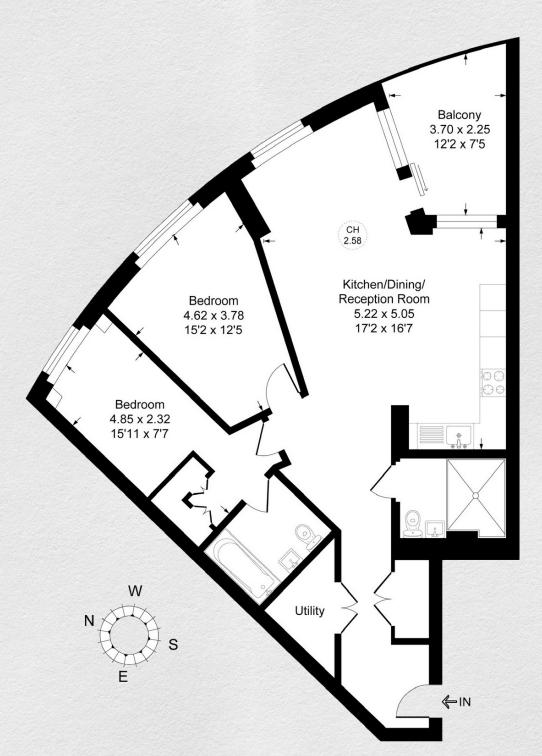

## Westmark Tower, London, W2

£4,900 pcm

Brand new 2 bedroom, 2 bathroom apartment set within Westmark Tower, part of the sought-after West End Gate development.

- 2 bedrooms
- 2 bathrooms
- 926 sq ft
- Furnished
- Private Balcony
- Upper floor
- 24 hr Concierge
- Luxury residents facilities

Close to all the amenities of central London, this furnished property comprises a spacious open plan kitchen/ living room with access to a private balcony, two double bedrooms and two bathrooms (master en suite).

\*\* For illustration purposes only. Could not be to scale. One-London aims to ensure accuracy but is not liable for any discrepancies.