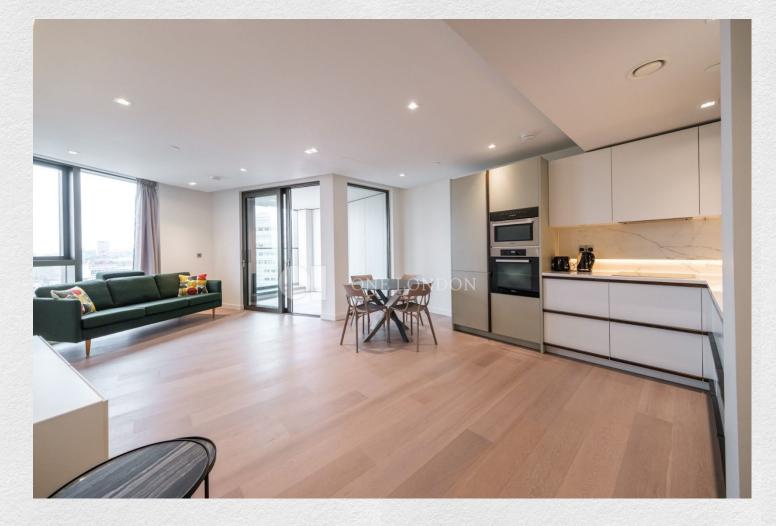

Close to all the amenities of central London, this furnished property comprises a spacious open plan kitchen/ living room with access to a private balcony, two double bedrooms and two bathrooms (master en suite).

The open plan reception area is ideal for entertaining and the West facing balcony is perfect for sunset views across London.

The development benefits from 24hr concierge, private resident's gym, pool and spa, cinema screening room, business lounge and resident's garden.