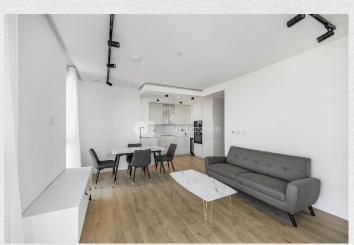

This spacious modern 2 bedroom apartment comprises of fitted wardrobes, open plan living, incorporating the latest technologies such as underfloor heating and comfort cooling throughout with Siemens integrated appliances built into the sleek kitchen. Located on the 8th floor of Valencia Tower, the views across London are truly spectacular.