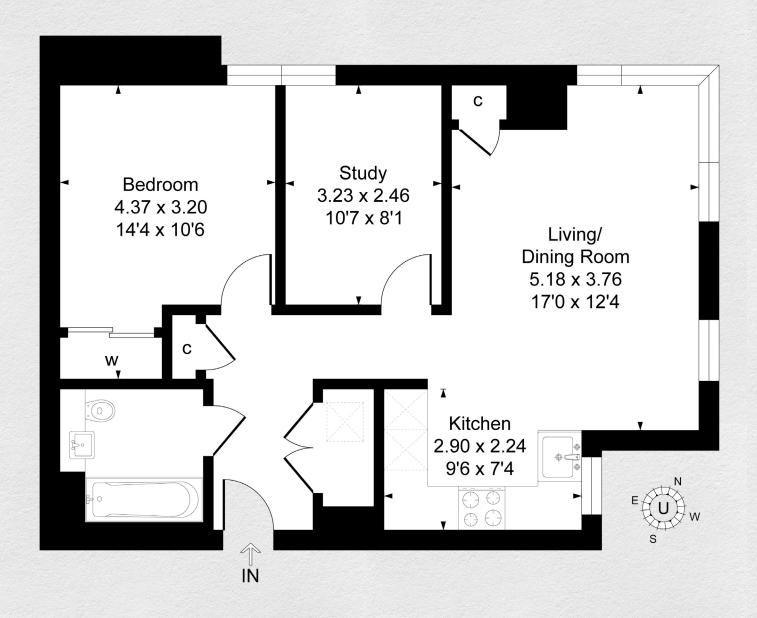

## Valencia Tower, Islington, EC1V

£3,500 pcm

- Eighth floor
- 2 bedrooms
- 1 bathroom
- 668 sq ft
- Spacious open plan living
- Screening Room & Resident's Lounge
- 20-metre Indoor Pool & Gym
- Yoga Studio
- 24-hour concierge

| Address:                                | sq ft | bed | bath |
|-----------------------------------------|-------|-----|------|
| Valencia Tower, Islington, London, EC1V | 668   | 2   | 1    |

<sup>\*\*</sup> For illustration purposes only. Could not be to scale. One-London aims to ensure accuracy but is not liable for any discrepancies.