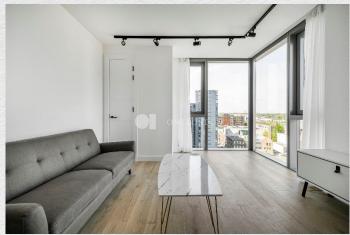

## Valencia Tower, Islington, EC1V

£3,500 pcm

- Eighth floor
- 2 bedrooms
- 1 bathroom
- 668 sq ft
- Spacious open plan living
- Screening Room & Resident's Lounge
- 20-metre Indoor Pool & Gym
- Yoga Studio
- 24-hour concierge

This spacious modern 2 bedroom apartment comprises of fitted wardrobes, open plan living, incorporating the latest technologies such as underfloor heating and comfort cooling throughout with Siemens integrated appliances built into the sleek kitchen. Located on the 8th floor of Valencia Tower, the views across London are truly spectacular.