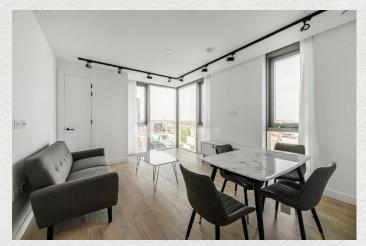

## Valencia Tower, Islington, EC1V

£3,500 pcm

- Eighth floor
- 2 bedrooms
- 1 bathroom
- 668 sq ft
- Spacious open plan living
- Screening Room & Resident's Lounge
- 20-metre Indoor Pool & Gym
- Yoga Studio
- 24-hour concierge

This spacious modern 2 bedroom apartment comprises of fitted wardrobes, open plan living, incorporating the latest technologies such as underfloor heating and comfort cooling throughout with Siemens integrated appliances built into the sleek kitchen. Located on the 8th floor of Valencia Tower, the views across London are truly spectacular.