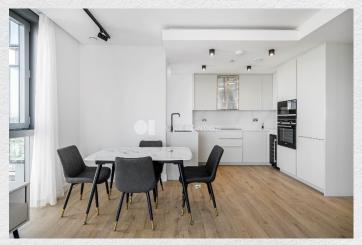

This spacious modern 2 bedroom apartment comprises of fitted wardrobes, open plan living, incorporating the latest technologies such as underfloor heating and comfort cooling throughout with Siemens integrated appliances built into the sleek kitchen. Located on the 8th floor of Valencia Tower, the views across London are truly spectacular.