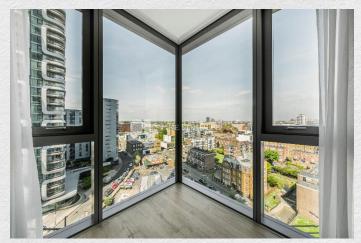

This spacious modern 2 bedroom apartment comprises of fitted wardrobes, open plan living, incorporating the latest technologies such as underfloor heating and comfort cooling throughout with Siemens integrated appliances built into the sleek kitchen. Located on the 8th floor of Valencia Tower, the views across London are truly spectacular.