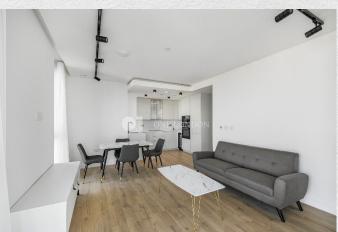

## Valencia Tower, Islington, EC1V

£3,600 pcm

This spacious modern 2 bedroom apartment comprises of fitted wardrobes, open plan living, incorporating the latest technologies such as underfloor heating and comfort cooling throughout with Siemens integrated appliances built into the sleek kitchen. Located on the 8th floor of Valencia Tower, the views across London are truly spectacular.

- Eighth floor
- 2 bedrooms
- 1 bathroom
- 668 sq ft
- Spacious open plan living
- Screening Room & Resident's Lounge
- 20-metre Indoor Pool & Gym
- Yoga Studio
- 24-hour concierge

| Address:                                | sq ft | bed | bath |  |
|-----------------------------------------|-------|-----|------|--|
| Valencia Tower, Islington, London, EC1V | 668   | 2   | 1    |  |
|                                         |       |     |      |  |