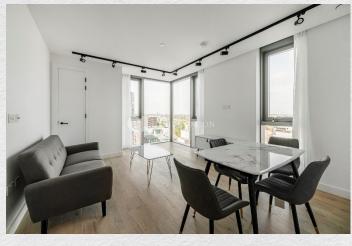

## Valencia Tower, Islington, EC1V

£3,600 pcm

This spacious modern 2 bedroom apartment comprises of fitted wardrobes, open plan living, incorporating the latest technologies such as underfloor heating and comfort cooling throughout with Siemens integrated appliances built into the sleek kitchen. Located on the 8th floor of Valencia Tower, the views across London are truly spectacular.

- Eighth floor
- 2 bedrooms
- 1 bathroom
- 668 sq ft
- Spacious open plan living
- Screening Room & Resident's Lounge
- 20-metre Indoor Pool & Gym
- Yoga Studio
- 24-hour concierge

| Address:                                | sq ft | bed | bath |  |
|-----------------------------------------|-------|-----|------|--|
| Valencia Tower, Islington, London, EC1V | 668   | 2   | 1    |  |
|                                         |       |     |      |  |