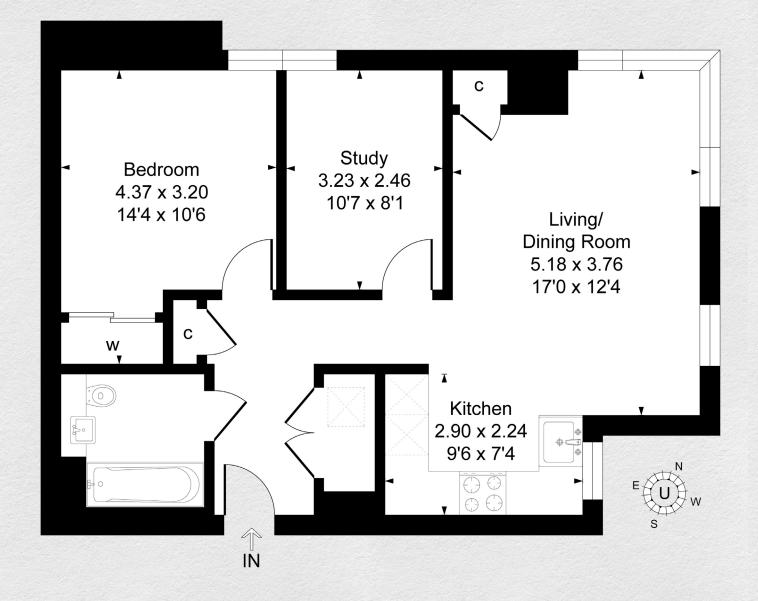

- Eighth floor
- 2 bedrooms
- 1 bathroom
- 668 sq ft
- Spacious open plan living
- Screening Room & Resident's Lounge
- 20-metre Indoor Pool & Gym
- Yoga Studio
- 24-hour concierge

| Address:                                | sq ft | bed | bath |  |
|-----------------------------------------|-------|-----|------|--|
| Valencia Tower, Islington, London, EC1V | 668   | 2   | 1    |  |
|                                         |       |     |      |  |

\*\* For illustration purposes only. Could not be to scale. One-London aims to ensure accuracy but is not liable for any discrepancies.