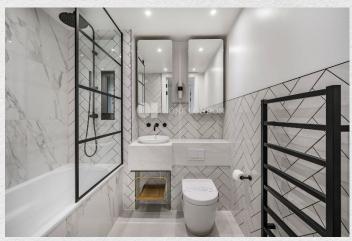

## Valencia Tower, Islington, EC1V

£3,600 pcm

This spacious modern 2 bedroom apartment comprises of fitted wardrobes, open plan living, incorporating the latest technologies such as underfloor heating and comfort cooling throughout with Siemens integrated appliances built into the sleek kitchen. Located on the 8th floor of Valencia Tower, the views across London are truly spectacular.

- Eighth floor
- 2 bedrooms
- 1 bathroom
- 668 sq ft
- Spacious open plan living
- Screening Room & Resident's Lounge
- 20-metre Indoor Pool & Gym
- Yoga Studio
- 24-hour concierge

| Address:                                | sq ft | bed | bath |  |
|-----------------------------------------|-------|-----|------|--|
| Valencia Tower, Islington, London, EC1V | 668   | 2   | 1    |  |
|                                         |       |     |      |  |