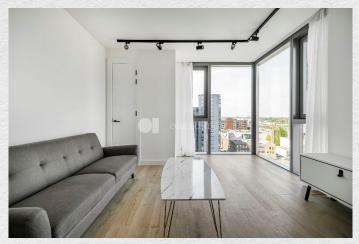

## Valencia Tower, Islington, EC1V

£3,600 pcm

This spacious modern 2 bedroom apartment comprises of fitted wardrobes, open plan living, incorporating the latest technologies such as underfloor heating and comfort cooling throughout with Siemens integrated appliances built into the sleek kitchen. Located on the 8th floor of Valencia Tower, the views across London are truly spectacular.

- Eighth floor
- 2 bedrooms
- 1 bathroom
- 668 sq ft
- Spacious open plan living
- Screening Room & Resident's Lounge
- 20-metre Indoor Pool & Gym
- Yoga Studio
- 24-hour concierge

| Address:                                | sq ft | bed | bath |  |
|-----------------------------------------|-------|-----|------|--|
| Valencia Tower, Islington, London, EC1V | 668   | 2   | 1    |  |
|                                         |       |     |      |  |