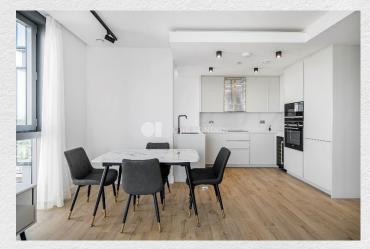

## Valencia Tower, Islington, EC1V

£3,600 pcm

This spacious modern 2 bedroom apartment comprises of fitted wardrobes, open plan living, incorporating the latest technologies such as underfloor heating and comfort cooling throughout with Siemens integrated appliances built into the sleek kitchen. Located on the 8th floor of Valencia Tower, the views across London are truly spectacular.