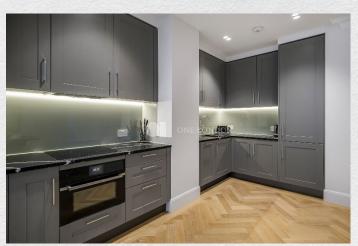

Stunning 1 bedroom – 2 bathroom apartment in the prestigious 9 Millbank on the banks of the River Thames

Extremely spacious, 923 square foot apartment has a very large living room and open plan kitchen, and a stunning walk in dressing area to the bedroom with en suite.

Within the exclusive new development there are excellent residents' amenities including a Gym, Swimming pool, spa and treatments room, cinema room and 24hr concierge.

For residents' comfort, all properties in 9 Millbank have underfloor heating throughout, and comfort cooling to all reception rooms and bedrooms.