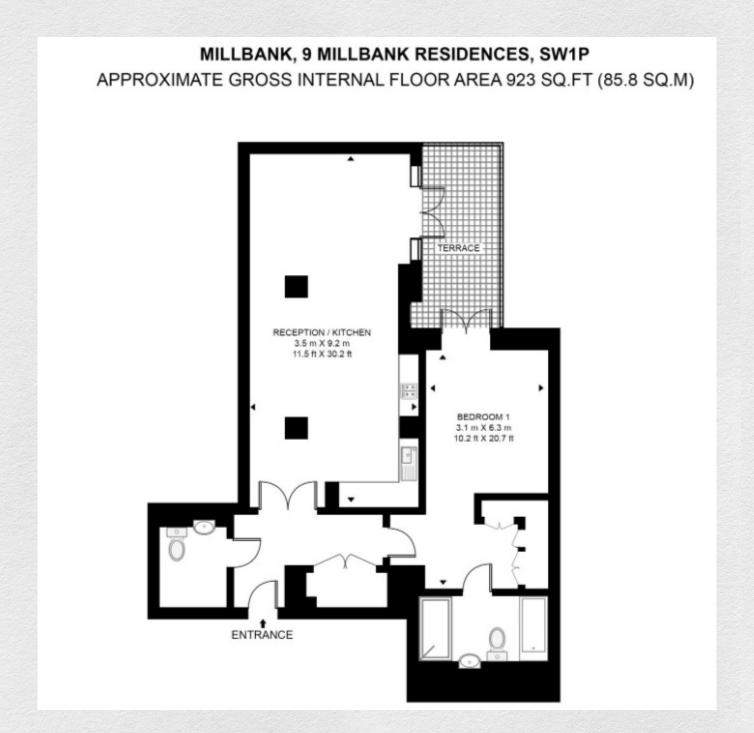

## 9 Millbank, London, SW1

£5,500 pcm

- 1 bedroom with dressing area
- 2 bathrooms
- Large private balcony/terrace
- 923 sq ft
- High ceilings
- · Luxury residents' facilities
- · Prestigious location
- 24 hour concierge
- Excellent transport links

Stunning 1 bedroom – 2 bathroom apartment in the prestigious 9 Millbank on the banks of the River Thames

Extremely spacious, 923 square foot apartment has a very large living room and open plan kitchen, and a stunning walk in dressing area to the bedroom with en suite.