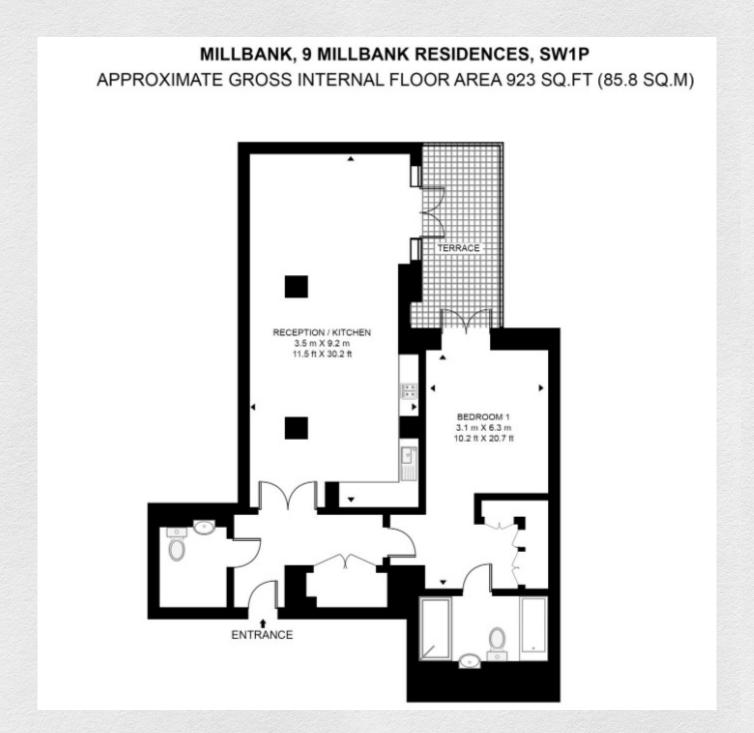

## 9 Millbank, London, SW1

£5,500 pcm

- 1 bedroom with dressing area
- 1 bathroom
- Very spacious
- 923 sq ft
- · Luxury residents' facilities
- Prestigious location
- 24 hour concierge
- Excellent transport links
- Available now

Stunning apartment in the prestigious 9 Millbank on the banks of the River Thames

Extremely spacious, 923 square foot apartment has a very large living room and open plan kitchen, and a stunning walk in dressing area to the bedroom with en suite.