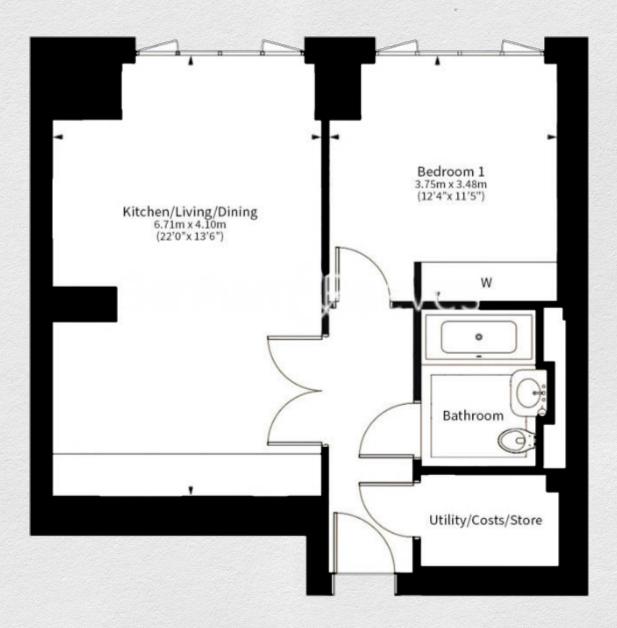

| ddress:                  | sq ft | bed | bath |
|--------------------------|-------|-----|------|
| 9 Millbank, London, SW1P | 621   | 1   | 1    |

<sup>\*\*</sup> For illustration purposes only. Could not be to scale. One-London aims to ensure accuracy but is not liable for any discrepancies.