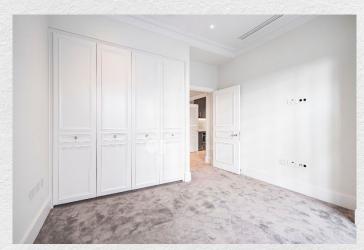

## 9 Millbank, London, SW1P

£4,300 pcm

- Available August 2025
- One bedroom
- One bathroom
- Large living room and kitchen
- 621 sq ft
- 3 m ceiling height
- Very large utility cupboard
- Fitted wardrobes
- Separate entrance
- 24 hour concierge

Grand one-bedroom, one-bathroom apartment in the prestigious 9 Millbank on the banks of the River Thames

Extremely spacious, 621 square foot apartment has a very large living room and open plan kitchen, and a stunning walk in dressing area to the bedroom with en suite.