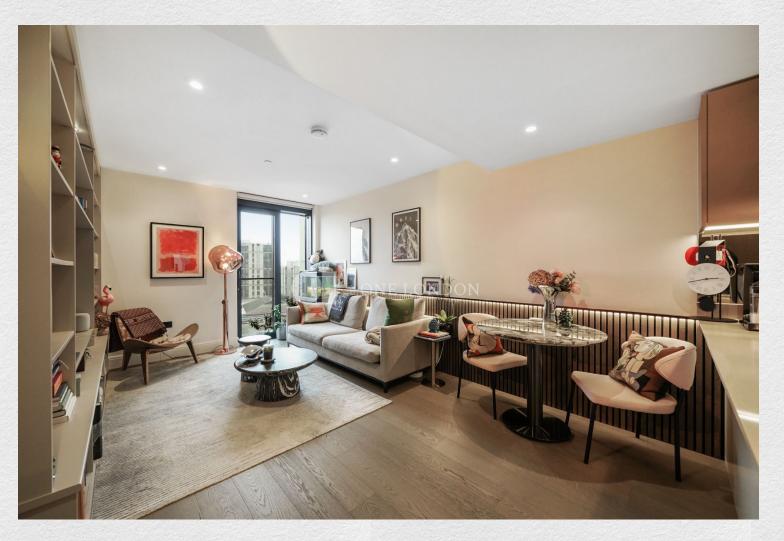

## £700,000

Elegant 1 bedroom apartment in The Dumont, an exclusive development on the south bank of the River Thames.

This luxury apartment comprises of a bright open plan kitchen reception room. Facilities include ten pin bowling & games room, twelfth floor residents' lounge, dining room and roof terrace, 24 hour concierge and a luxury swimming pool, gym and spa facilities.

The building also benefits from exquisite views across one of the most famous stretches of the river, including Houses of Parliament, the London Eye and The City.

- 1 bedroom
- 1 bathroom
- River views
- Spacious dining area
- 599 sq ft
- Luxury residents' facilities
- Sought after location.
- 24-hour concierge
- Great transport links