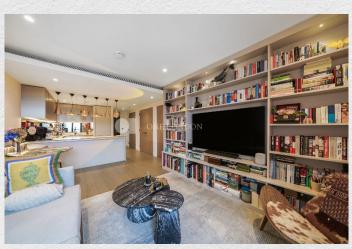

## £700,000

Elegant 1 bedroom apartment in The Dumont, an exclusive development on the south bank of the River Thames.

This luxury apartment comprises of a bright open plan kitchen reception room. Facilities include ten pin bowling & games room, twelfth floor residents' lounge, dining room and roof terrace, 24 hour concierge and a luxury swimming pool, gym and spa facilities.

The building also benefits from exquisite views across one of the most famous stretches of the river, including Houses of Parliament, the London Eye and The City.

- 1 bedroom
- 1 bathroom
- River views
- Spacious dining area
- 599 sq ft
- Luxury residents' facilities
- Sought after location.
- 24-hour concierge
- Great transport links