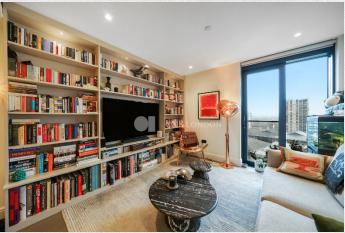

## £700,000

Elegant 1 bedroom apartment in The Dumont, an exclusive development on the south bank of the River Thames.

This luxury apartment comprises of a bright open plan kitchen reception room. Facilities include ten pin bowling & games room, twelfth floor residents' lounge, dining room and roof terrace, 24 hour concierge and a luxury swimming pool, gym and spa facilities.

The building also benefits from exquisite views across one of the most famous stretches of the river, including Houses of Parliament, the London Eye and The City.

- 1 bedroom
- 1 bathroom
- River views
- Spacious dining area
- 599 sq ft
- Luxury residents' facilities
- Sought after location.
- 24-hour concierge
- Great transport links