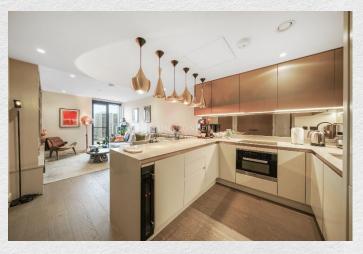

## £700,000

Elegant 1 bedroom apartment in The Dumont, an exclusive development on the south bank of the River Thames.

This luxury apartment comprises of a bright open plan kitchen reception room. Facilities include ten pin bowling & games room, twelfth floor residents' lounge, dining room and roof terrace, 24 hour concierge and a luxury swimming pool, gym and spa facilities.