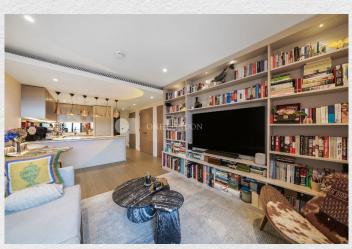

## £710,000

Elegant 1 bedroom apartment in The Dumont, an exclusive development on the south bank of the River Thames.

This luxury apartment comprises of a bright open plan kitchen reception room. Facilities include ten pin bowling & games room, twelfth floor residents' lounge, dining room and roof terrace, 24 hour concierge and a luxury swimming pool, gym and spa facilities.

The building also benefits from exquisite views across one of the most famous stretches of the river, including Houses of Parliament, the London Eye and The City.

- 1 bedroom
- 1 bathroom
- River views
- Spacious dining area
- 599 sq ft
- Luxury residents' facilities
- Sought after location.
- 24-hour concierge
- Great transport links