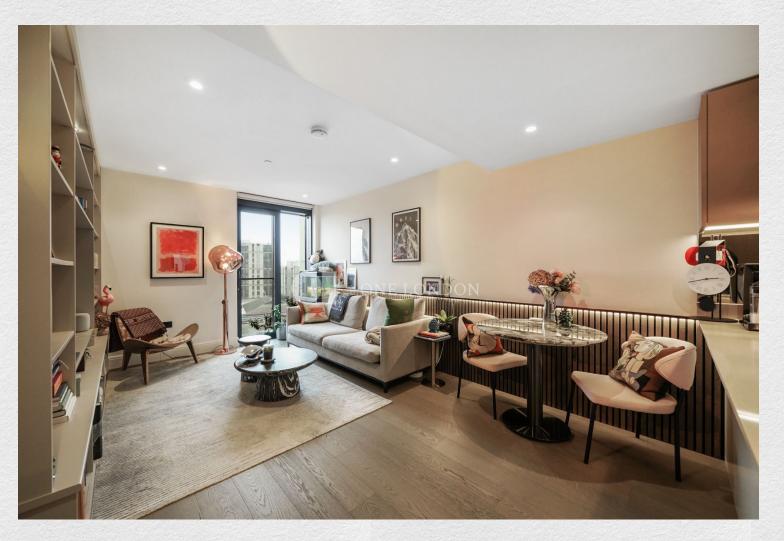

## £710,000

Elegant 1 bedroom apartment in The Dumont, an exclusive development on the south bank of the River Thames.

This luxury apartment comprises of a bright open plan kitchen reception room. Facilities include ten pin bowling & games room, twelfth floor residents' lounge, dining room and roof terrace, 24 hour concierge and a luxury swimming pool, gym and spa facilities.

The building also benefits from exquisite views across one of the most famous stretches of the river, including Houses of Parliament, the London Eye and The City.

- 1 bedroom
- 1 bathroom
- River views
- Spacious dining area
- 599 sq ft
- Luxury residents' facilities
- Sought after location.
- 24-hour concierge
- Great transport links