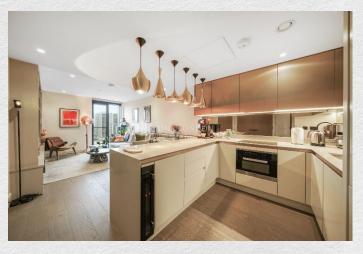

## £710,000

Elegant 1 bedroom apartment in The Dumont, an exclusive development on the south bank of the River Thames.

This luxury apartment comprises of a bright open plan kitchen reception room. Facilities include ten pin bowling & games room, twelfth floor residents' lounge, dining room and roof terrace, 24 hour concierge and a luxury swimming pool, gym and spa facilities.