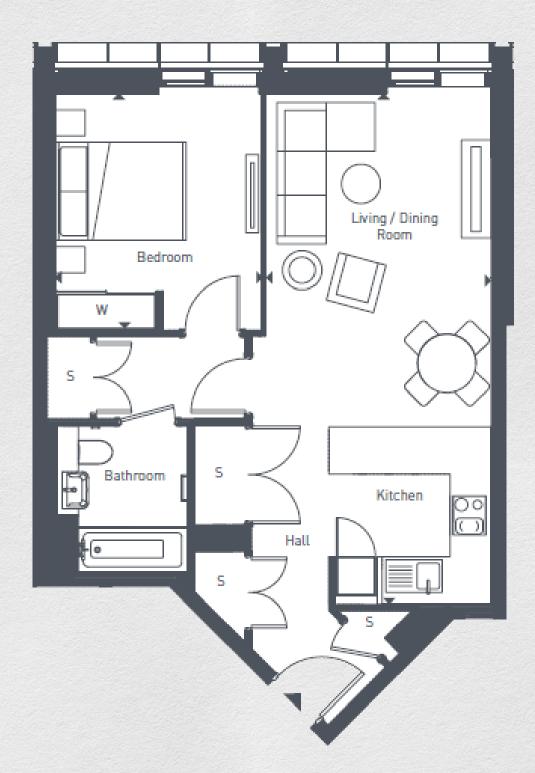

The building also benefits from exquisite views across one of the most famous stretches of the river, including Houses of Parliament, the London Eye and The City.

- 1 bedroom
- 1 bathroom
- River views
- Spacious dining area
- 599 sq ft
- Luxury residents' facilities
- Sought after location.
- 24-hour concierge
- Great transport links

| Address:                                   | sq ft | bed bath |
|--------------------------------------------|-------|----------|
| The Dumont, Albert Embankment, London, SE1 | 599   | 1 1      |

\*\* For illustration purposes only. Could not be to scale. One-London aims to ensure accuracy but is not liable for any discrepancies.