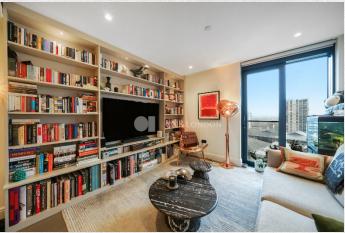

## £710,000

Elegant 1 bedroom apartment in The Dumont, an exclusive development on the south bank of the River Thames.

This luxury apartment comprises of a bright open plan kitchen reception room. Facilities include ten pin bowling & games room, twelfth floor residents' lounge, dining room and roof terrace, 24 hour concierge and a luxury swimming pool, gym and spa facilities.

The building also benefits from exquisite views across one of the most famous stretches of the river, including Houses of Parliament, the London Eye and The City.

- 1 bedroom
- 1 bathroom
- River views
- Spacious dining area
- 599 sq ft
- Luxury residents' facilities
- Sought after location.
- 24-hour concierge
- Great transport links