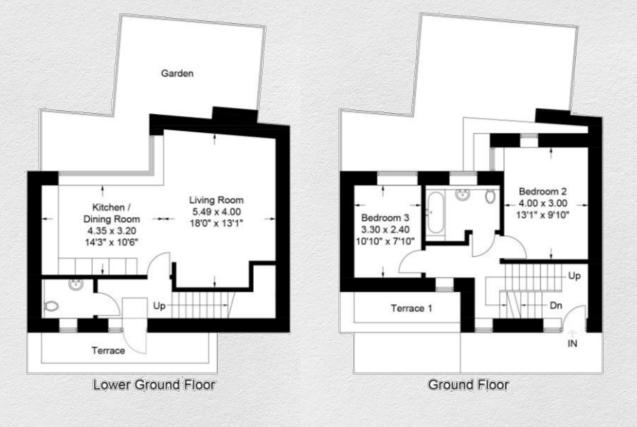

1

**First Floor** 

| Address: S                                | sq ft | bed | bath |
|-------------------------------------------|-------|-----|------|
| Hand Axe Yard, St Pancras, London WC1X 1, | 119   | 3   | 2    |

\*\* For illustration purposes only. Could not be to scale. One-London aims to ensure accuracy but is not liable for any discrepancies.