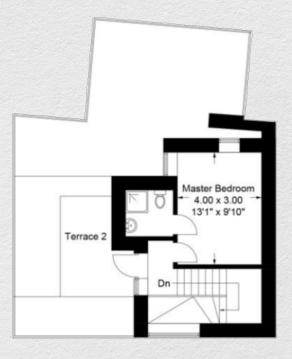

1

**First Floor** 

| Address: S                                | sq ft | bed | bath |
|-------------------------------------------|-------|-----|------|
| Hand Axe Yard, St Pancras, London WC1X 1, | 119   | 3   | 2    |

\*\* For illustration purposes only. Could not be to scale. One-London aims to ensure accuracy but is not liable for any discrepancies.